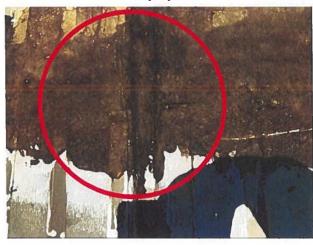

C. Resolution No. 110-111-Declaring a Disaster in the County of Sierra Related to Flooding Caused by Substantial Rainfall

Commissioner Hopkins MOVED to approve Resolution No. 110-111-Declaring a Disaster in the County of Sierra Related to Flooding Caused by Substantial Rainfall as presented. Commission Vice-Chair Day SECONDED the motion. Motion carried with Commissioner Districts 1-2-3 voting yes.