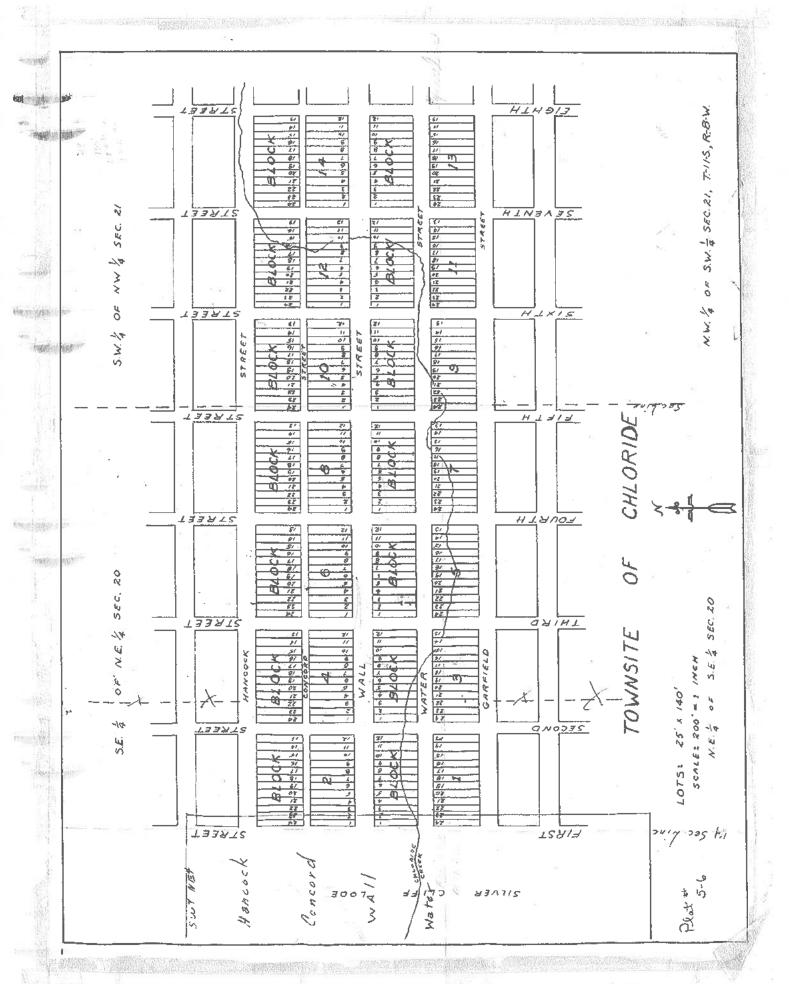

D. Ordinance No. 22-004-Sierra County Subdivision Regulation

Commission Vice-Chair Day MOVED to approve Ordinance No. 22-004-Sierra County Subdivision Regulation as presented. Commissioner Hopkins SECONDED the motion. Motion carried with Commissioner Districts 1-2-3 voting yes.

E. Ordinance No. 22-005-Repealing Sierra County Planning Ordinance No. 09-002

Commissioner Hopkins MOVED to approve Ordinance No. 22-005-Repealing Sierra County Planning Ordinance No. 09-002 as presented. Commission Vice-Chair Day SECONDED the motion. Motion carried with Commissioner Districts 1-2-3 voting yes.

F. Ordinance No. 22-006-Sierra County Road Naming and Addressing

Commission Vice-Chair Day MOVED to approve Ordinance No. 22-006-Sierra County Road Naming and Addressing as Revised. Commissioner Hopkins SECONDED the motion. Motion carried with Commissioner Districts 1-2-3 voting yes.