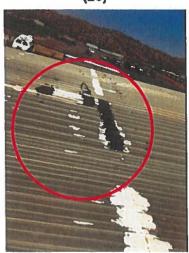

C. Resolution No. 110-111-Declaring a Disaster in the County of Sierra Related to Flooding Caused by Substantial Rainfall

Commissioner Hopkins MOVED to approve Resolution No. 110-111-Declaring a Disaster in the County of Sierra Related to Flooding Caused by Substantial Rainfall as presented. Commission Vice-Chair Day SECONDED the motion. Motion carried with Commissioner Districts 1-2-3 voting yes.