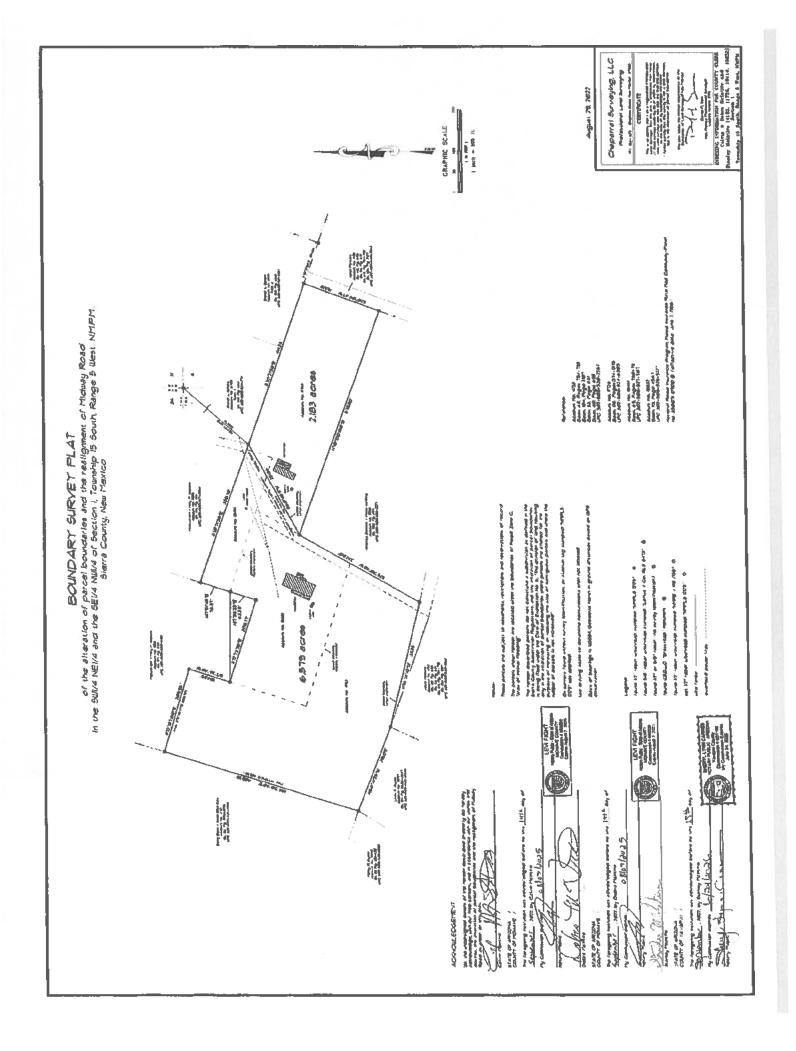

D. Ordinance No. 22-004-Sierra County Subdivision Regulation

Commission Vice-Chair Day MOVED to approve Ordinance No. 22-004-Sierra County Subdivision Regulation as presented. Commissioner Hopkins SECONDED the motion. Motion carried with Commissioner Districts 1-2-3 voting yes.