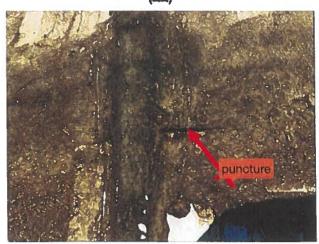

C. Resolution No. 110-111-Declaring a Disaster in the County of Sierra Related to Flooding Caused by Substantial Rainfall

Commissioner Hopkins MOVED to approve Resolution No. 110-111-Declaring a Disaster in the County of Sierra Related to Flooding Caused by Substantial Rainfall as presented. Commission Vice-Chair Day SECONDED the motion. Motion carried with Commissioner Districts 1-2-3 voting yes.