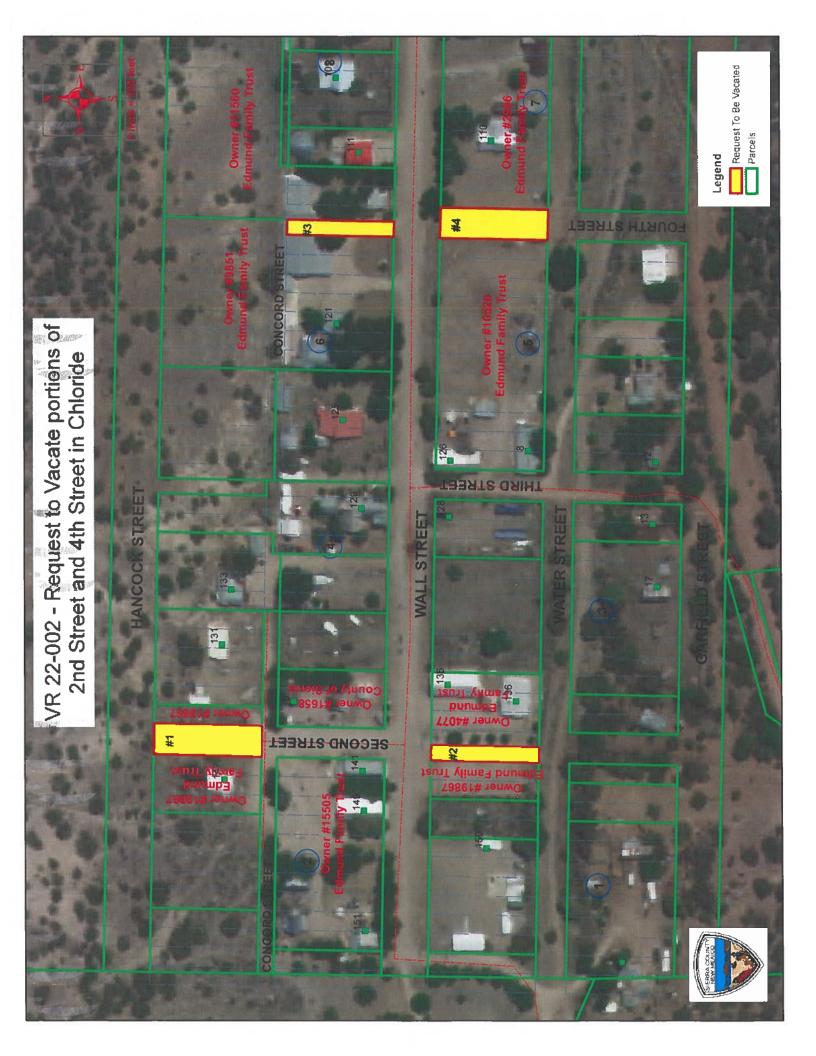

D. Ordinance No. 22-004-Sierra County Subdivision Regulation

Commission Vice-Chair Day MOVED to approve Ordinance No. 22-004-Sierra County Subdivision Regulation as presented. Commissioner Hopkins SECONDED the motion. Motion carried with Commissioner Districts 1-2-3 voting yes.

E. Ordinance No. 22-005-Repealing Sierra County Planning Ordinance No. 09-002

Commissioner Hopkins MOVED to approve Ordinance No. 22-005-Repealing Sierra County Planning Ordinance No. 09-002 as presented. Commission Vice-Chair Day SECONDED the motion. Motion carried with Commissioner Districts 1-2-3 voting yes.

F. Ordinance No. 22-006-Sierra County Road Naming and Addressing

Commission Vice-Chair Day MOVED to approve Ordinance No. 22-006-Sierra County Road Naming and Addressing as Revised. Commissioner Hopkins SECONDED the motion. Motion carried with Commissioner Districts 1-2-3 voting yes.