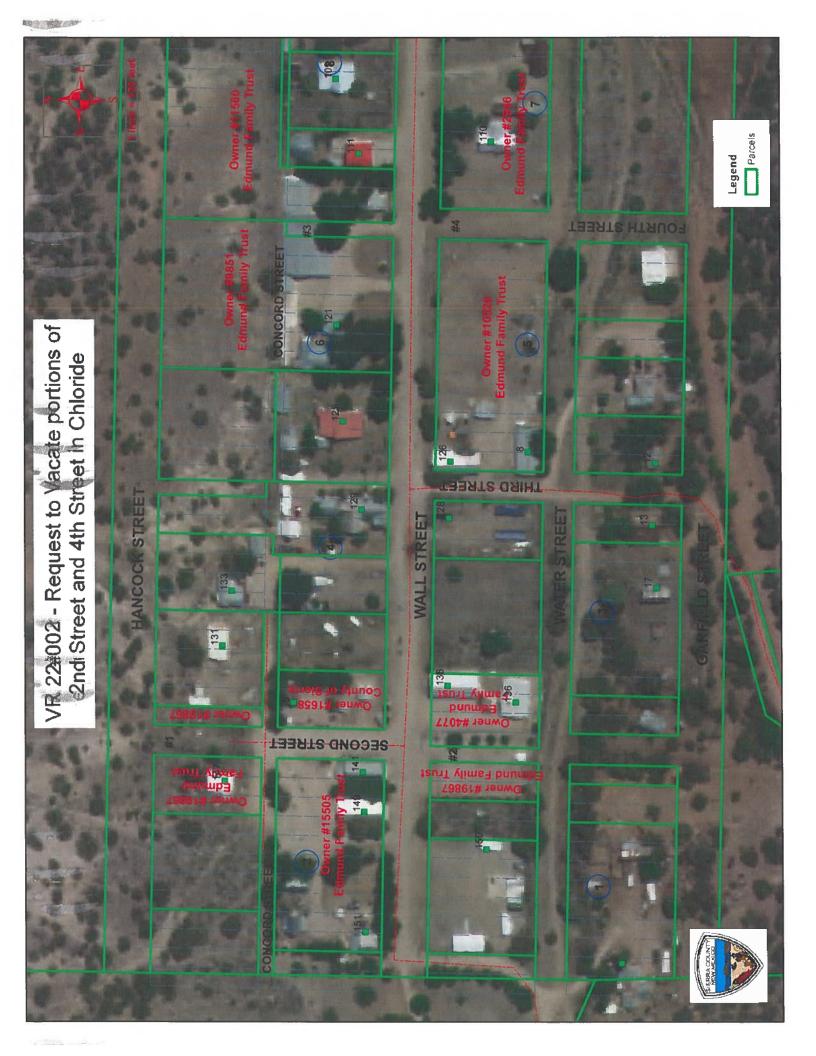

D. Ordinance No. 22-004-Sierra County Subdivision Regulation

Commission Vice-Chair Day MOVED to approve Ordinance No. 22-004-Sierra County Subdivision Regulation as presented. Commissioner Hopkins SECONDED the motion. Motion carried with Commissioner Districts 1-2-3 voting yes.

E. Ordinance No. 22-005-Repealing Sierra County Planning Ordinance No. 09-002

Commissioner Hopkins MOVED to approve Ordinance No. 22-005-Repealing Sierra County Planning Ordinance No. 09-002 as presented. Commission Vice-Chair Day SECONDED the motion. Motion carried with Commissioner Districts 1-2-3 voting yes.

F. Ordinance No. 22-006-Sierra County Road Naming and Addressing

Commission Vice-Chair Day MOVED to approve Ordinance No. 22-006-Sierra County Road Naming and Addressing as Revised. Commissioner Hopkins SECONDED the motion. Motion carried with Commissioner Districts 1-2-3 voting yes.