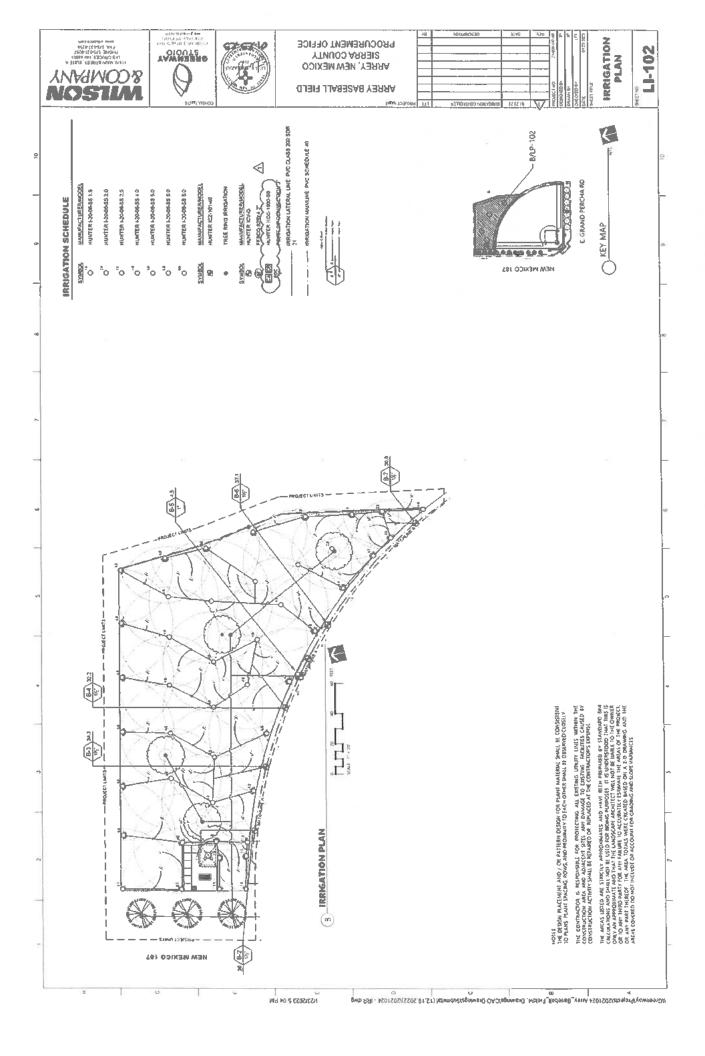

Whereas, money received from Sierra Collision & Towing, increase expenses to match the DFA Grant Program budget, Amazon gave credit to the wrong department, refund for duplicate payment, refund for payment on cremation, received more money than budgeted from State of NM DOT, Sierra Vista Ambulance Pos paid in FY2022-2023 for FY2021-2022, received more money than budgeted from State of NM DFA for Detention Distribution, received the final payment from NM Dept. of Homeland Security for the Stone Garden Grant, set up a new line item for Quality of Life-Arrey Baseball Field, increase line item for FPM Fees and Fuel in Emergency Services, money received for Law Enforcement Recruitment/Retention for Sheriff's Department and money not budgeted in FY2022-2023 for Stone Garden expenses;