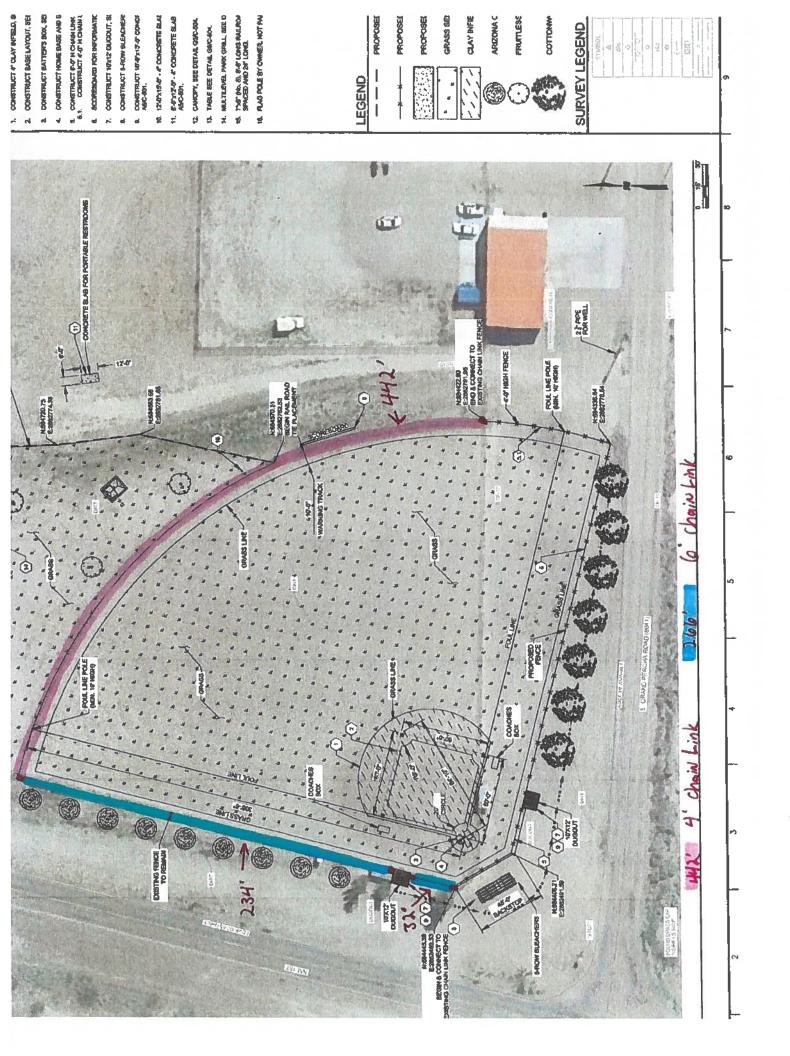

Whereas, money received from Sierra Collision & Towing, increase expenses to match the DFA Grant Program budget, Amazon gave credit to the wrong department, refund for duplicate payment, refund for payment on cremation, received more money than budgeted from State of NM DOT, Sierra Vista Ambulance Pos paid in FY2022-2023 for FY2021-2022, received more money than budgeted from State of NM DFA for Detention Distribution, received the final payment from NM Dept. of Homeland Security for the Stone Garden Grant, set up a new line item for Quality of Life-Arrey Baseball Field, increase line item for FPM Fees and Fuel in Emergency Services, money received for Law Enforcement Recruitment/Retention for Sheriff's Department and money not budgeted in FY2022-2023 for Stone Garden expenses;