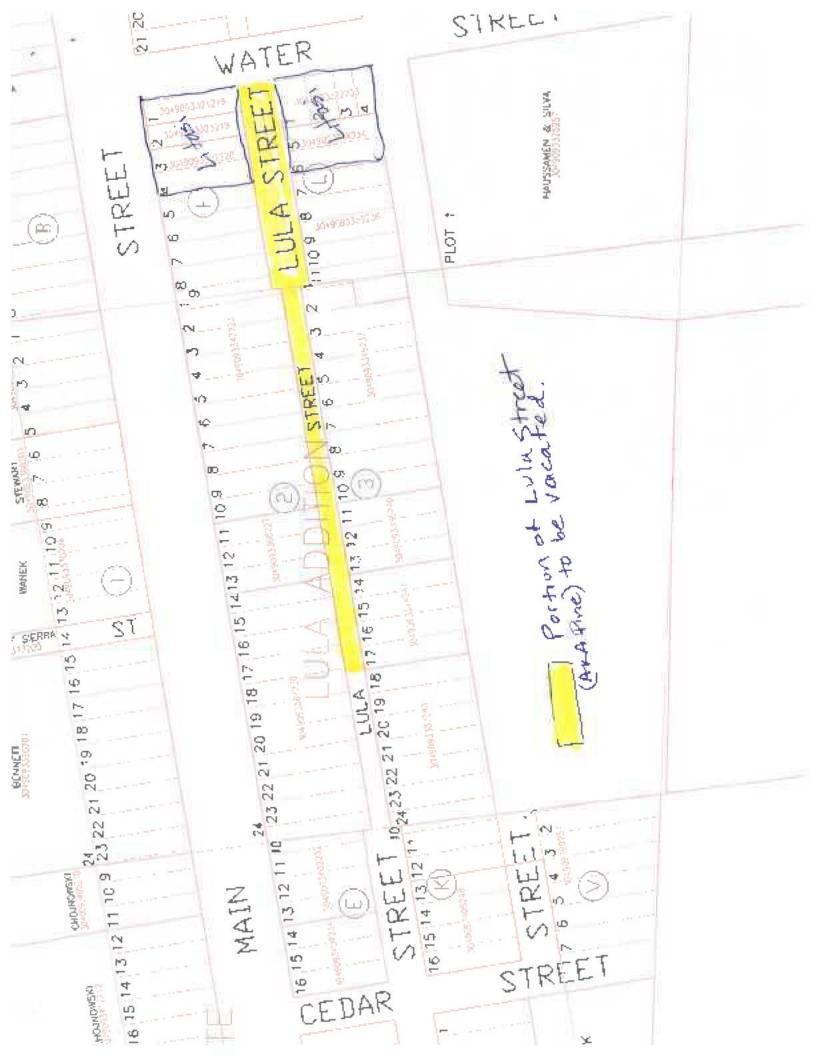

#### VIII. <u>New Business:</u>

- **A.** Direction to Publish Ordinance 23-005 Codifying the New Mexico Enabling Act
- B. Direction to Publish Ordinance 23-006 Indigent Healthcare Ordinance
- C. Road Vacation Request VR23~002 for portion of Lula Street in Kingston
- D. Approval for Year Two of Recruitment/Retention Funding for Sheriff's Department
- **E.** Approval for Law Enforcement Recruiting/Hiring fund \$262,500 over three years to add a law enforcement position

G. Appointment of Sharon Luna, LaNeer Wrye and Bruce Swingle as Freeholders to View the Request to Vacate a Portion of Lula Street in Kingston with Ronnie Chavez as an Alternate

Commissioner Hopkins MOVED to approve Appointment of Sharon Luna, LaNeer Wrye and Bruce Swingle as Freeholders to View the Request to Vacate a Portion of Lula Street in Kingston with Ronnie Chavez as an Alternate as presented. Commission Vice-Chair Paxon SECONDED the motion. Motion carried with Commissioner Districts 1-2-3 voting yes.