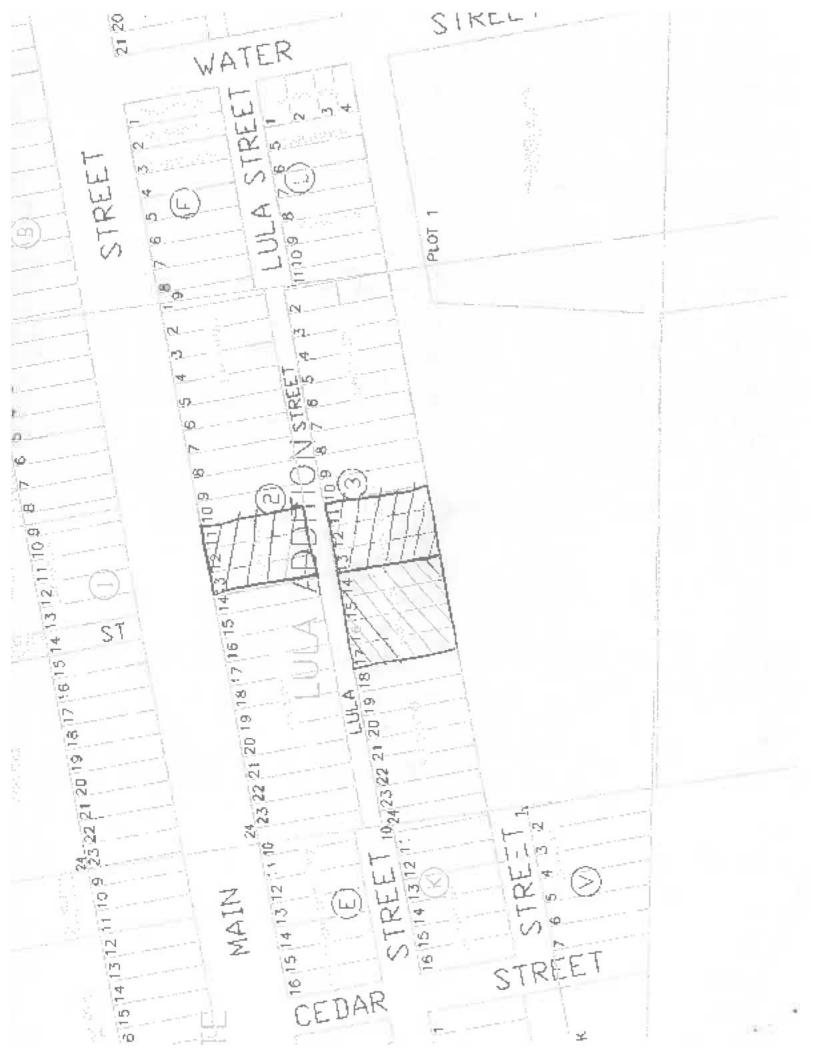

#### VIII. <u>New Business:</u>

- **A.** Direction to Publish Ordinance 23-005 Codifying the New Mexico Enabling Act
- B. Direction to Publish Ordinance 23-006 Indigent Healthcare Ordinance
- C. Road Vacation Request VR23~002 for portion of Lula Street in Kingston
- D. Approval for Year Two of Recruitment/Retention Funding for Sheriff's Department
- **E.** Approval for Law Enforcement Recruiting/Hiring fund \$262,500 over three years to add a law enforcement position

G. Appointment of Sharon Luna, LaNeer Wrye and Bruce Swingle as Freeholders to View the Request to Vacate a Portion of Lula Street in Kingston with Ronnie Chavez as an Alternate

Commissioner Hopkins MOVED to approve Appointment of Sharon Luna, LaNeer Wrye and Bruce Swingle as Freeholders to View the Request to Vacate a Portion of Lula Street in Kingston with Ronnie Chavez as an Alternate as presented. Commission Vice-Chair Paxon SECONDED the motion. Motion carried with Commissioner Districts 1-2-3 voting yes.