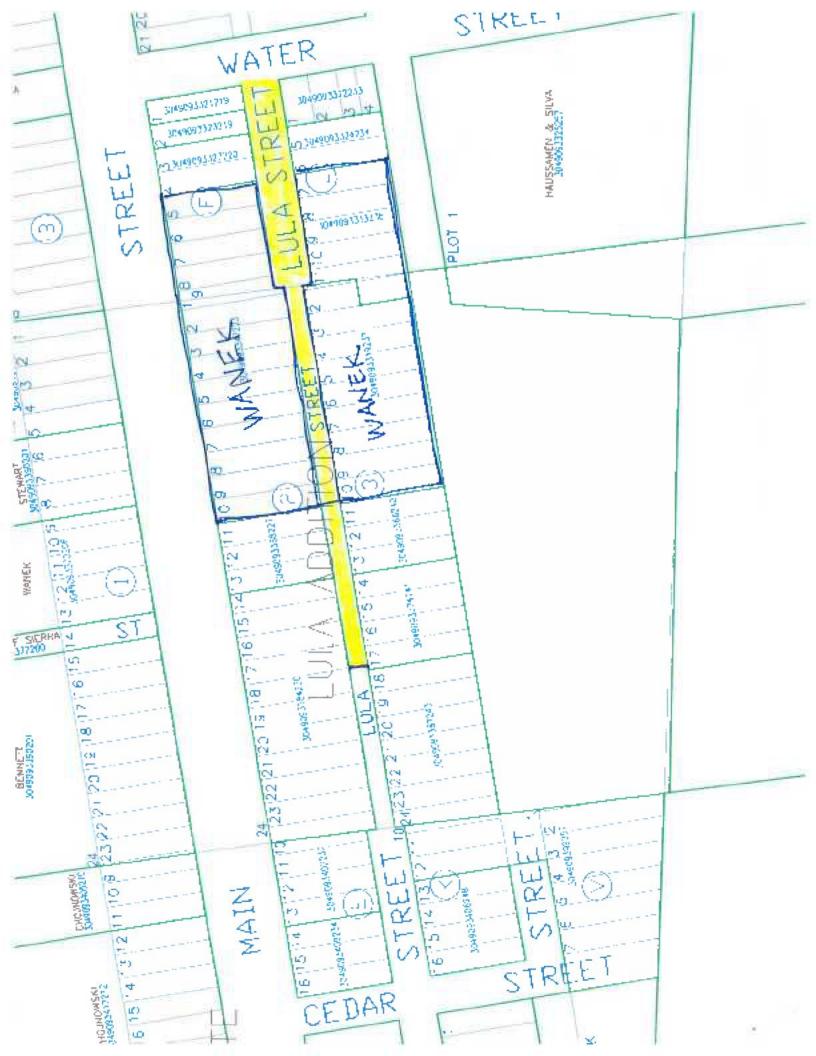

#### VIII. <u>New Business:</u>

- **A.** Direction to Publish Ordinance 23-005 Codifying the New Mexico Enabling Act
- B. Direction to Publish Ordinance 23-006 Indigent Healthcare Ordinance
- C. Road Vacation Request VR23~002 for portion of Lula Street in Kingston
- D. Approval for Year Two of Recruitment/Retention Funding for Sheriff's Department
- **E.** Approval for Law Enforcement Recruiting/Hiring fund \$262,500 over three years to add a law enforcement position

G. Appointment of Sharon Luna, LaNeer Wrye and Bruce Swingle as Freeholders to View the Request to Vacate a Portion of Lula Street in Kingston with Ronnie Chavez as an Alternate

Commissioner Hopkins MOVED to approve Appointment of Sharon Luna, LaNeer Wrye and Bruce Swingle as Freeholders to View the Request to Vacate a Portion of Lula Street in Kingston with Ronnie Chavez as an Alternate as presented. Commission Vice-Chair Paxon SECONDED the motion. Motion carried with Commissioner Districts 1-2-3 voting yes.