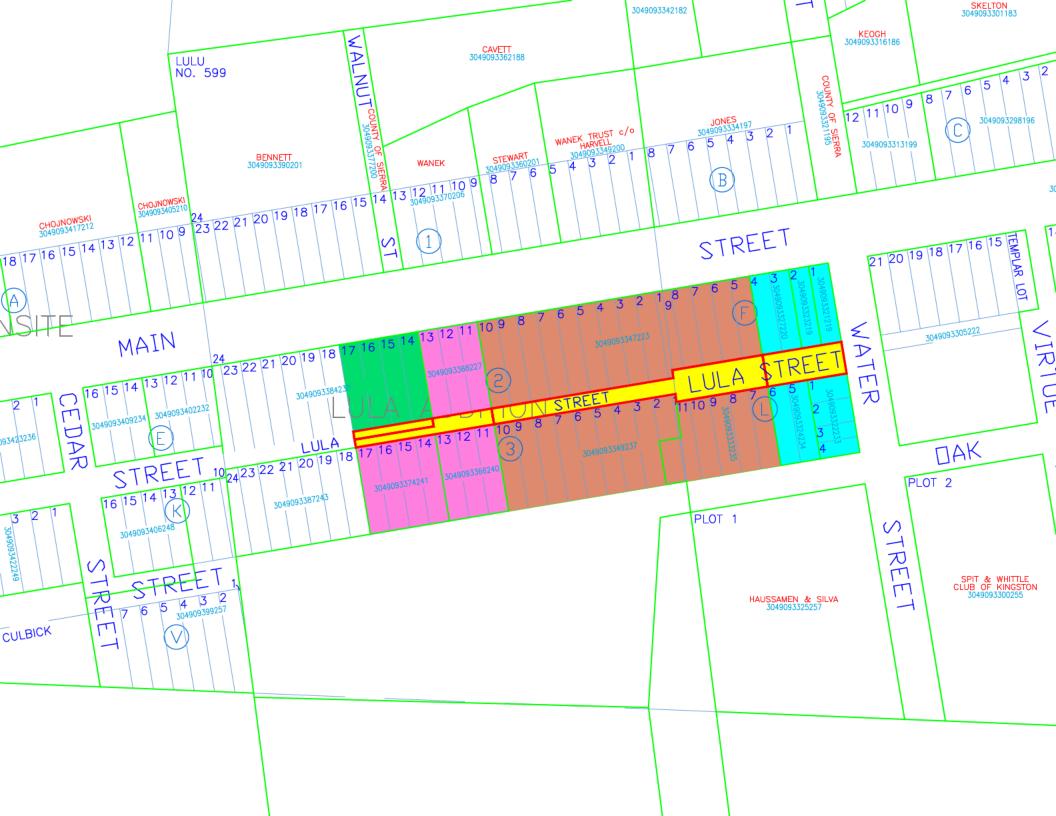

#### VIII. <u>New Business:</u>

- **A.** Direction to Publish Ordinance 23-005 Codifying the New Mexico Enabling Act
- B. Direction to Publish Ordinance 23-006 Indigent Healthcare Ordinance
- C. Road Vacation Request VR23~002 for portion of Lula Street in Kingston
- D. Approval for Year Two of Recruitment/Retention Funding for Sheriff's Department
- **E.** Approval for Law Enforcement Recruiting/Hiring fund \$262,500 over three years to add a law enforcement position

G. Appointment of Sharon Luna, LaNeer Wrye and Bruce Swingle as Freeholders to View the Request to Vacate a Portion of Lula Street in Kingston with Ronnie Chavez as an Alternate

Commissioner Hopkins MOVED to approve Appointment of Sharon Luna, LaNeer Wrye and Bruce Swingle as Freeholders to View the Request to Vacate a Portion of Lula Street in Kingston with Ronnie Chavez as an Alternate as presented. Commission Vice-Chair Paxon SECONDED the motion. Motion carried with Commissioner Districts 1-2-3 voting yes.