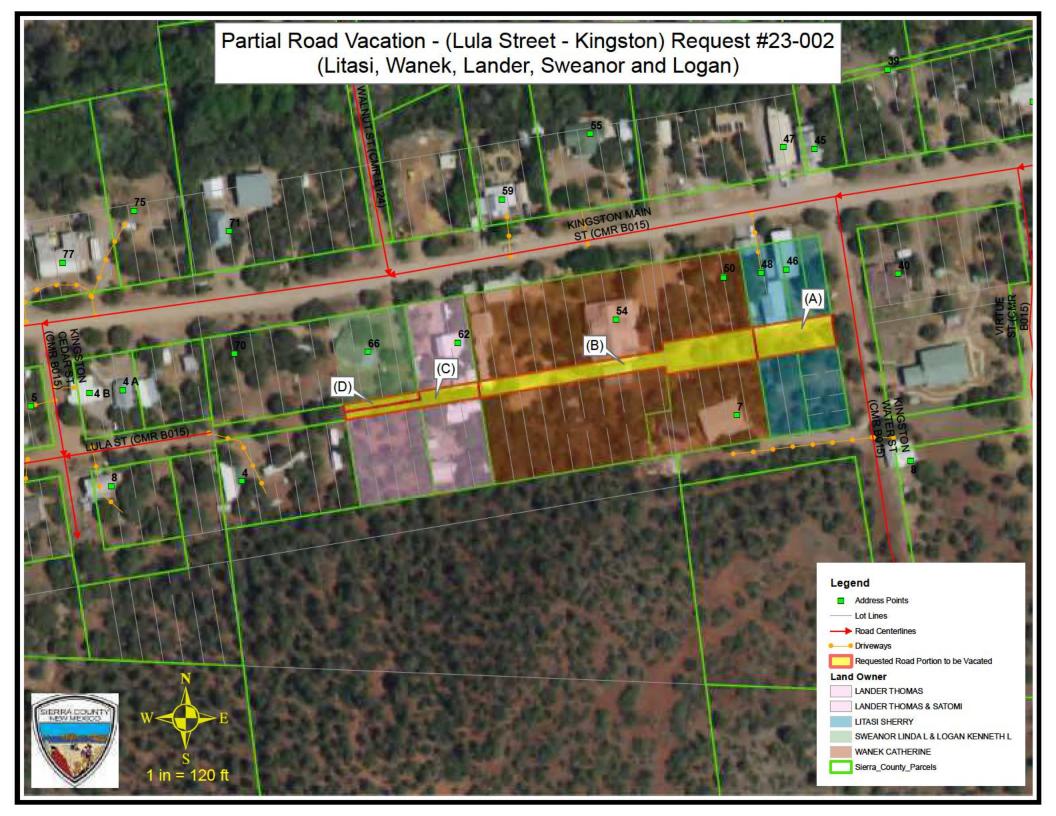

#### VIII. <u>New Business:</u>

- **A.** Direction to Publish Ordinance 23-005 Codifying the New Mexico Enabling Act
- B. Direction to Publish Ordinance 23-006 Indigent Healthcare Ordinance
- C. Road Vacation Request VR23~002 for portion of Lula Street in Kingston
- D. Approval for Year Two of Recruitment/Retention Funding for Sheriff's Department
- **E.** Approval for Law Enforcement Recruiting/Hiring fund \$262,500 over three years to add a law enforcement position

G. Appointment of Sharon Luna, LaNeer Wrye and Bruce Swingle as Freeholders to View the Request to Vacate a Portion of Lula Street in Kingston with Ronnie Chavez as an Alternate

Commissioner Hopkins MOVED to approve Appointment of Sharon Luna, LaNeer Wrye and Bruce Swingle as Freeholders to View the Request to Vacate a Portion of Lula Street in Kingston with Ronnie Chavez as an Alternate as presented. Commission Vice-Chair Paxon SECONDED the motion. Motion carried with Commissioner Districts 1-2-3 voting yes.