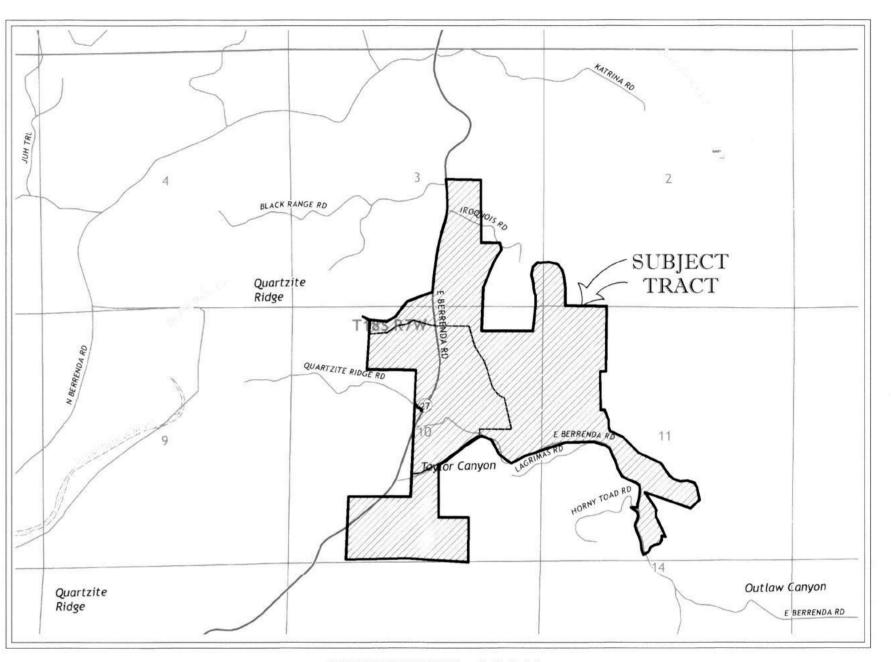

## VI. Board of Finance:

- A. December Reconciliation
- VII. Old Business:
- VIII. New Business:
  - A. Petition for Road Vacation VR24-001: Appointment of Sharon Luna, LaNeer Wrye and Bruce Swingle as Freeholders to view the request to vacate a portion of Second Street in Chloride with Ronnie Chavez and Byron Wilson as alternates.
  - B. Appointments of Board & Committee Members
  - C. Election of NMCIA Voting Representative