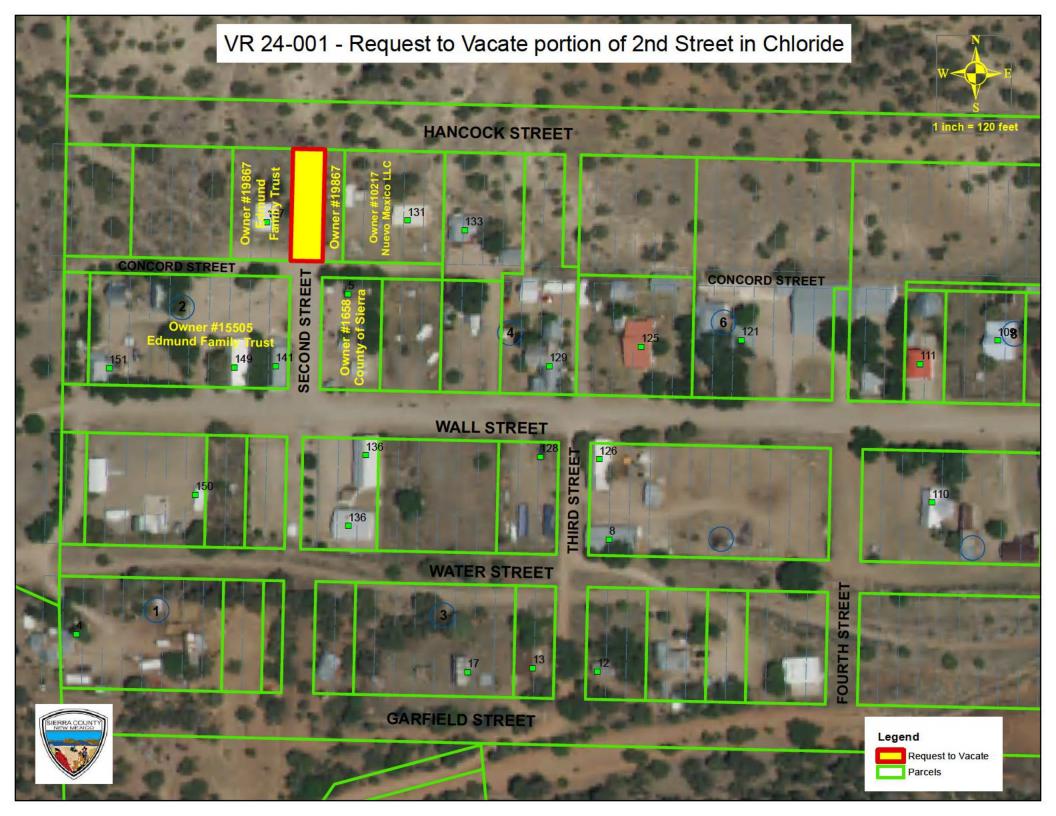

## VI. Board of Finance:

- A. December Reconciliation
- VII. Old Business:
- VIII. New Business:
  - A. Petition for Road Vacation VR24-001: Appointment of Sharon Luna, LaNeer Wrye and Bruce Swingle as Freeholders to view the request to vacate a portion of Second Street in Chloride with Ronnie Chavez and Byron Wilson as alternates.
  - B. Appointments of Board & Committee Members
  - C. Election of NMCIA Voting Representative