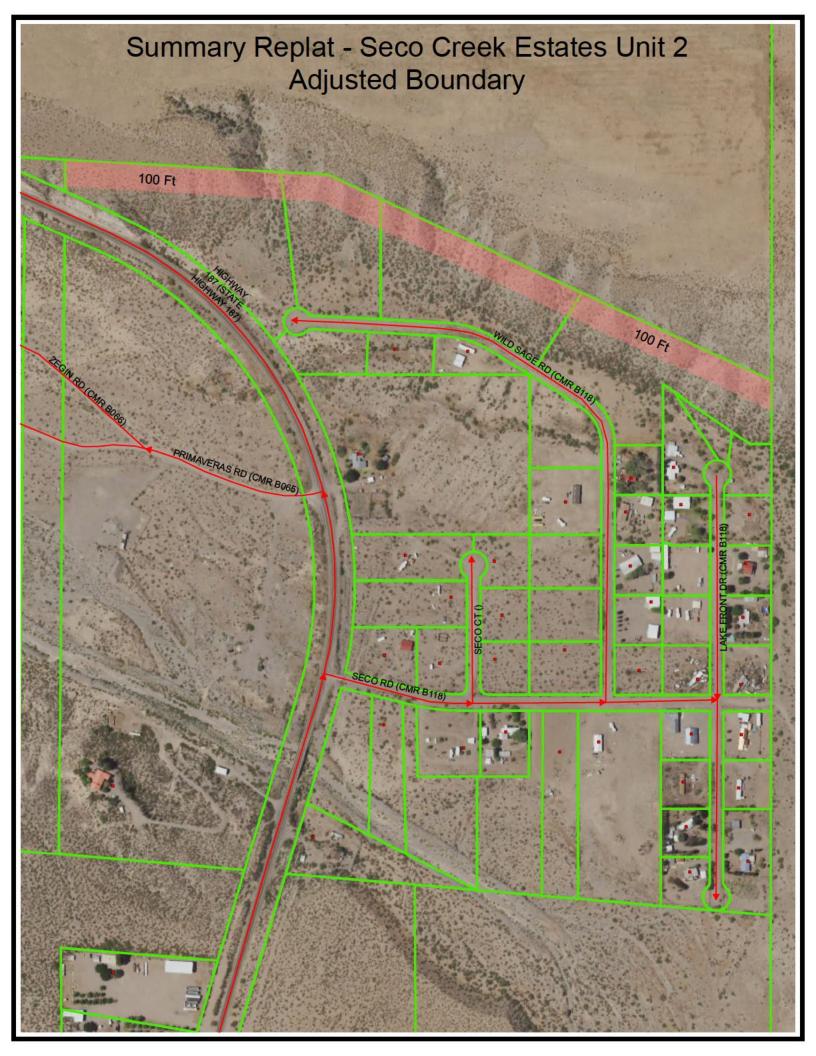

#### VIII. <u>New Business:</u>

A. Summary Replat of Seco Creek Estates, Unit 2