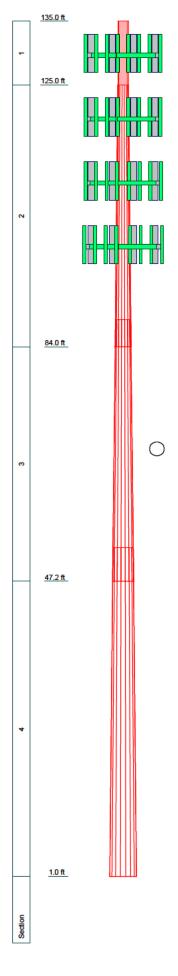

# ALL MEMBERS OF THE PUBLIC WILL BE ABLE TO WATCH AND LISTEN TO THE MEETING VIA: (https://www.facebook.com/profile.php?id=100068317226897) (Local radio KCHS 101.9)

Call to Order: 9:30 AM Public Hearing on Sun State Towers application for a Telecommunications Permit for a New 125' Monopole Tower with Verizon Wireless at 3 Berry Patch Road in Arrey. (Wireless Tower Solutions)

#### VIII. <u>New Business:</u>

- A. Petition for Road Vacation VR24-003 Appointment of John Diamond, Byron Wilson, and Beau Marshall as Freeholders to view the request to vacate Tucker Rd in Winston Townsite, with Jared Bartoo and Cathy Vickers as alternates.
- **B.** Sun State Towers application for a Telecommunications Permit for a New 125' Monopole Tower with Verizon Wireless at 3 Berry Patch Road in Arrey. (Wireless Tower Solutions)
- C. MOU with Catron County Assigning fiscal Agent Responsibilities for County Livestock Loss Authority