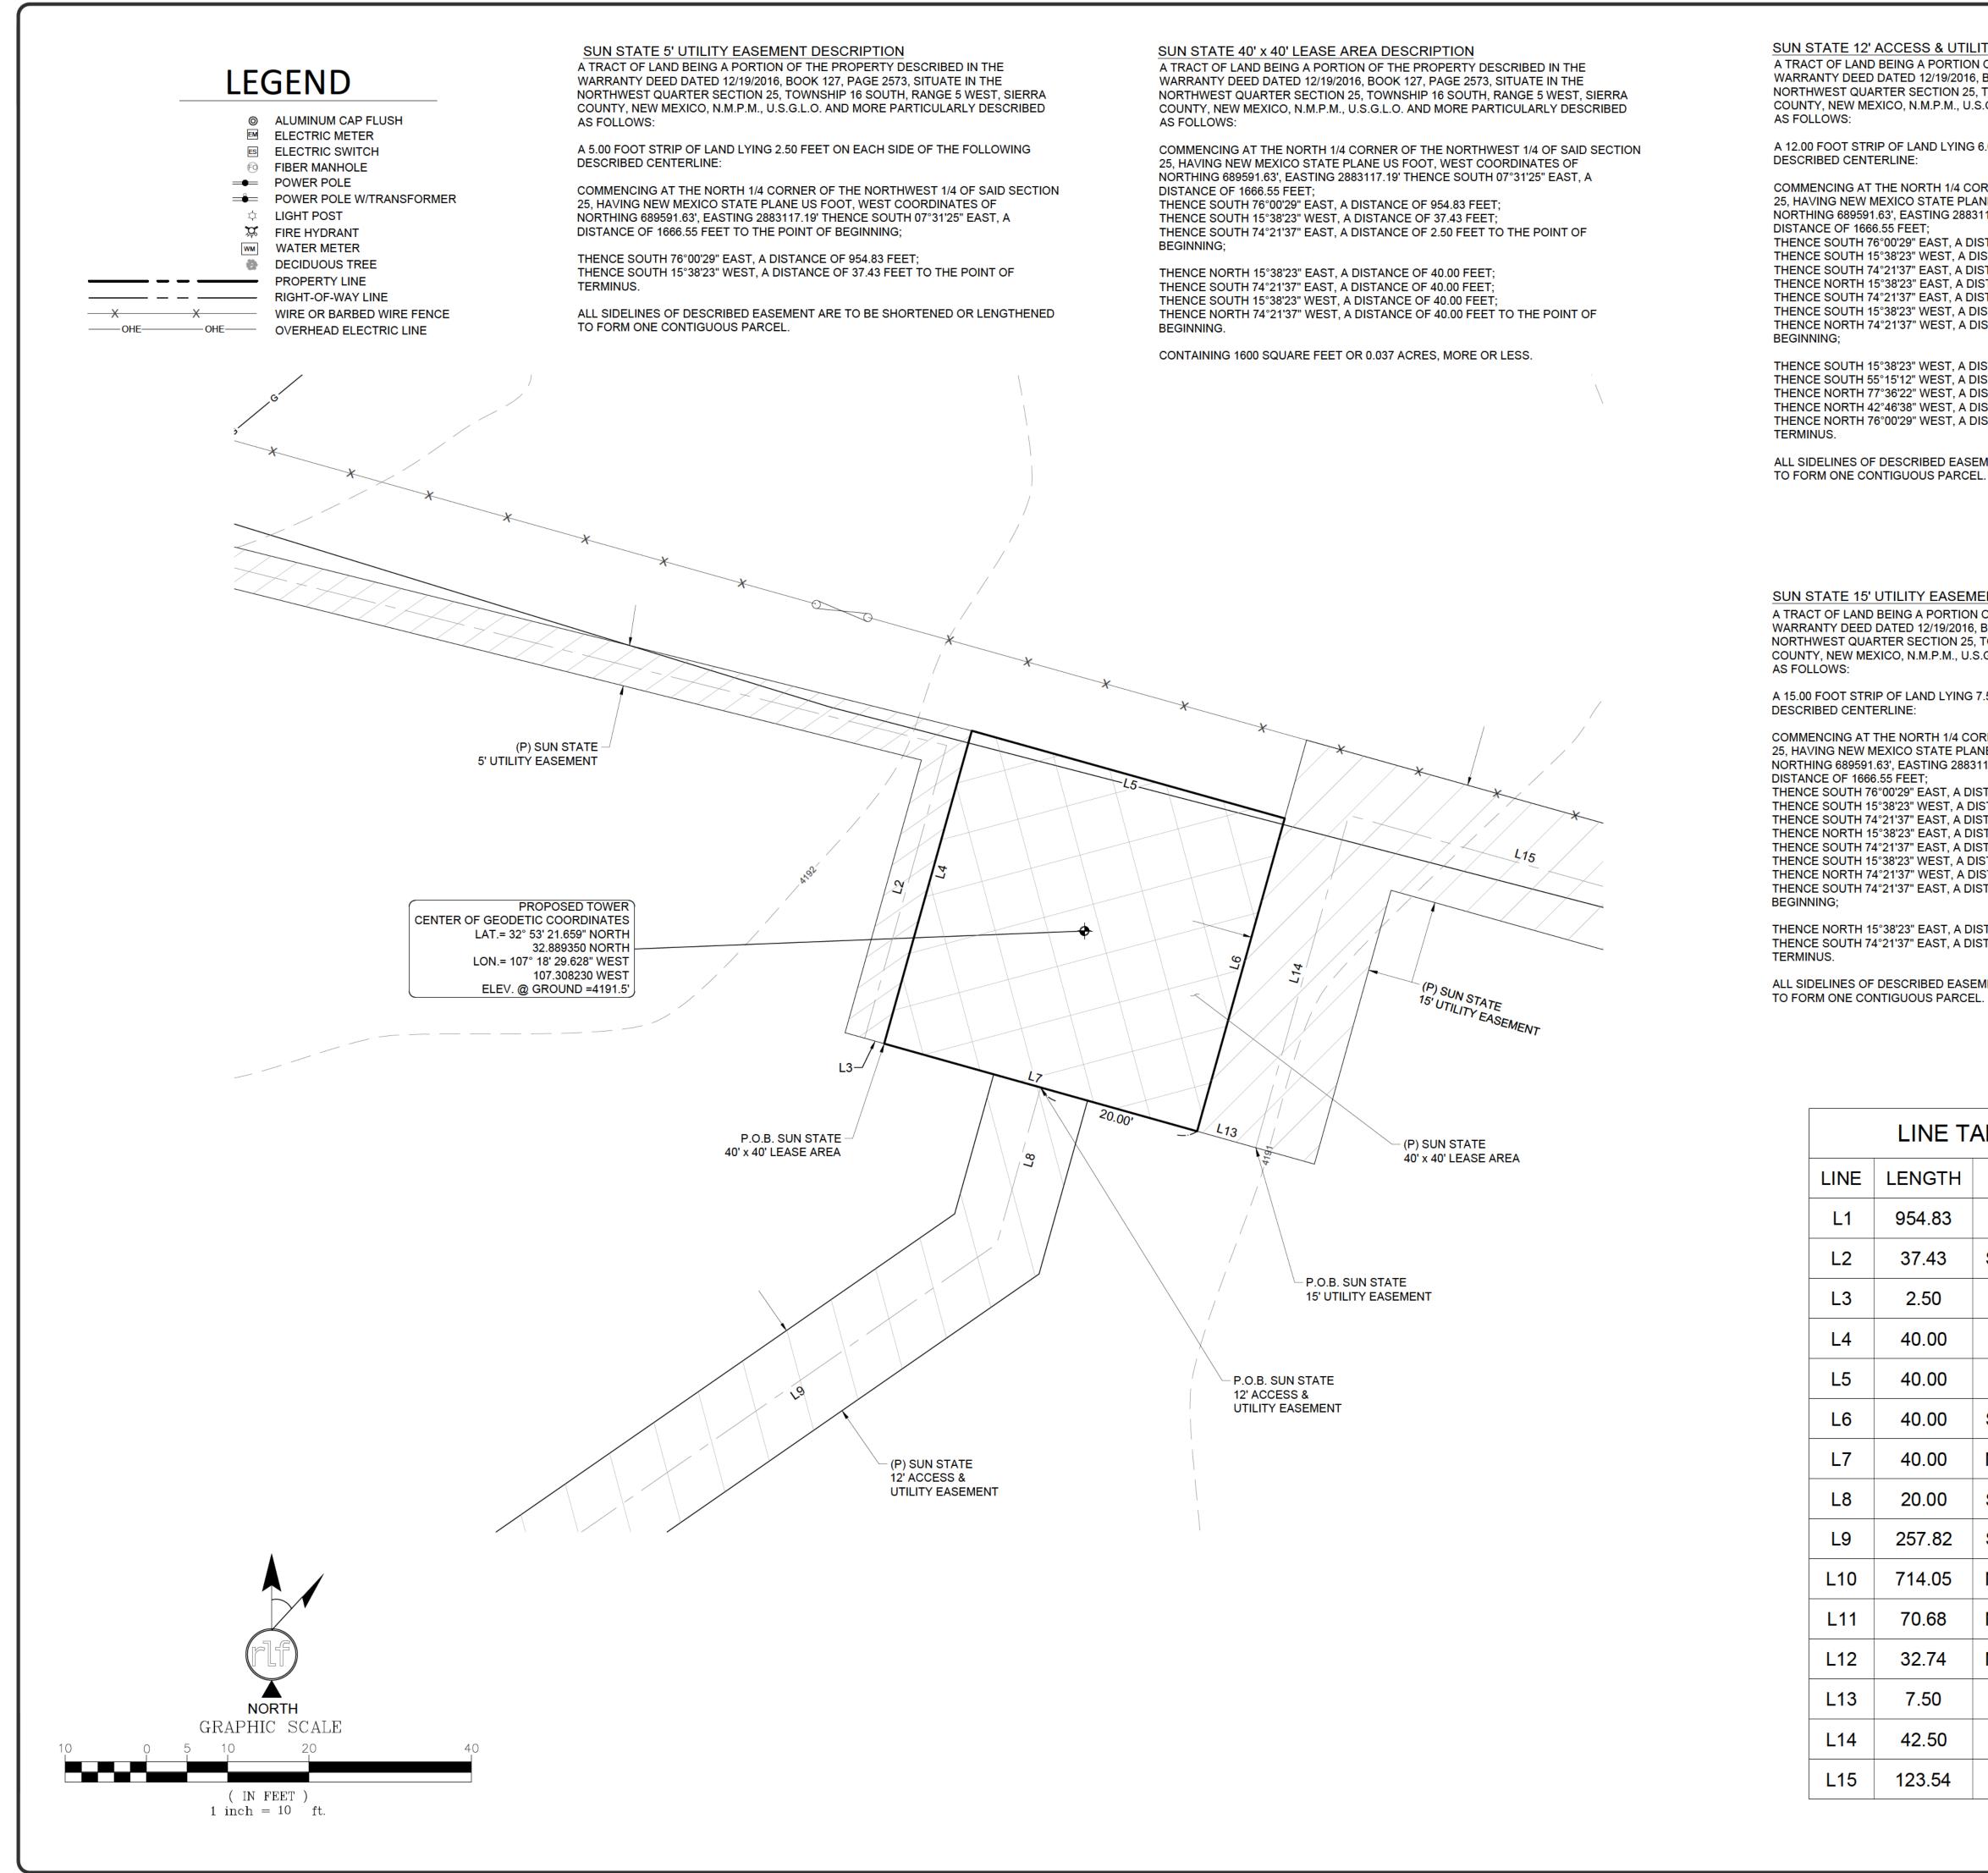

# ALL MEMBERS OF THE PUBLIC WILL BE ABLE TO WATCH AND LISTEN TO THE MEETING VIA: (https://www.facebook.com/profile.php?id=100068317226897) (Local radio KCHS 101.9)

Call to Order: 9:30 AM Public Hearing on Sun State Towers application for a Telecommunications Permit for a New 125' Monopole Tower with Verizon Wireless at 3 Berry Patch Road in Arrey. (Wireless Tower Solutions)

#### VIII. <u>New Business:</u>

- A. Petition for Road Vacation VR24-003 Appointment of John Diamond, Byron Wilson, and Beau Marshall as Freeholders to view the request to vacate Tucker Rd in Winston Townsite, with Jared Bartoo and Cathy Vickers as alternates.
- **B.** Sun State Towers application for a Telecommunications Permit for a New 125' Monopole Tower with Verizon Wireless at 3 Berry Patch Road in Arrey. (Wireless Tower Solutions)
- C. MOU with Catron County Assigning fiscal Agent Responsibilities for County Livestock Loss Authority