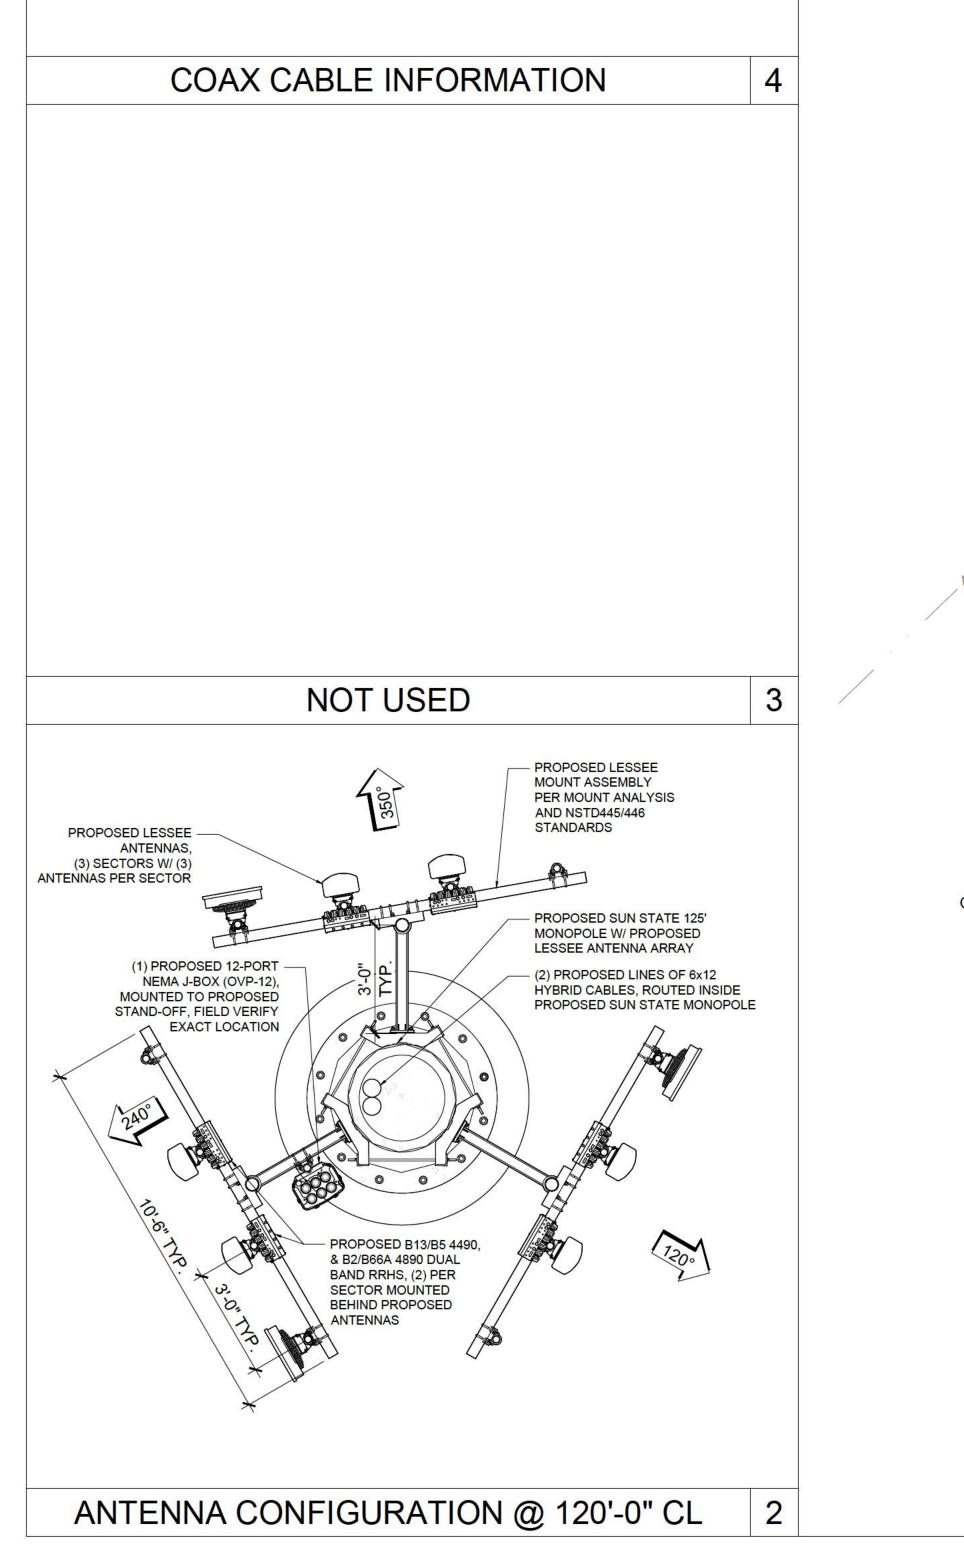

# ALL MEMBERS OF THE PUBLIC WILL BE ABLE TO WATCH AND LISTEN TO THE MEETING VIA: (https://www.facebook.com/profile.php?id=100068317226897) (Local radio KCHS 101.9)

Call to Order: 9:30 AM Public Hearing on Sun State Towers application for a Telecommunications Permit for a New 125' Monopole Tower with Verizon Wireless at 3 Berry Patch Road in Arrey. (Wireless Tower Solutions)

#### VIII. <u>New Business:</u>

- A. Petition for Road Vacation VR24-003 Appointment of John Diamond, Byron Wilson, and Beau Marshall as Freeholders to view the request to vacate Tucker Rd in Winston Townsite, with Jared Bartoo and Cathy Vickers as alternates.
- **B.** Sun State Towers application for a Telecommunications Permit for a New 125' Monopole Tower with Verizon Wireless at 3 Berry Patch Road in Arrey. (Wireless Tower Solutions)
- C. MOU with Catron County Assigning fiscal Agent Responsibilities for County Livestock Loss Authority