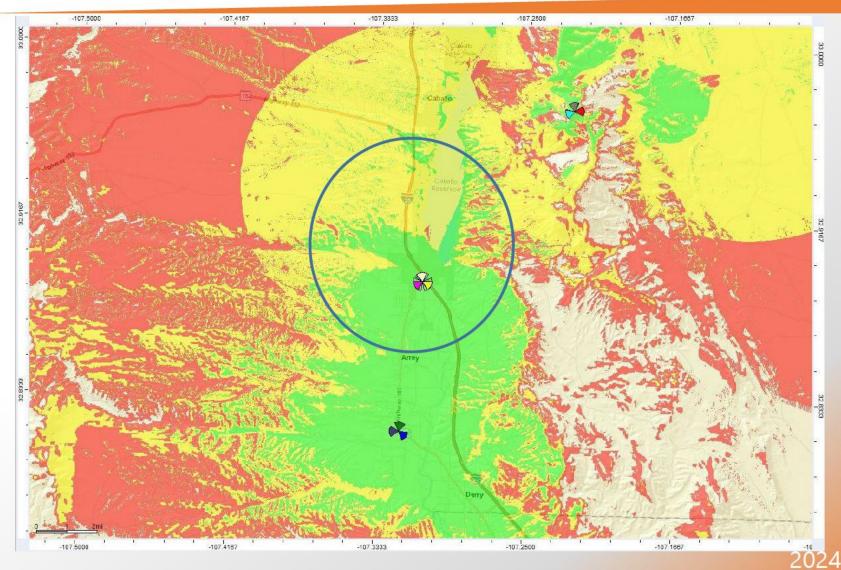

# ALL MEMBERS OF THE PUBLIC WILL BE ABLE TO WATCH AND LISTEN TO THE MEETING VIA: (https://www.facebook.com/profile.php?id=100068317226897) (Local radio KCHS 101.9)

Call to Order: 9:30 AM Public Hearing on Sun State Towers application for a Telecommunications Permit for a New 125' Monopole Tower with Verizon Wireless at 3 Berry Patch Road in Arrey. (Wireless Tower Solutions)

#### VIII. <u>New Business:</u>

- A. Petition for Road Vacation VR24-003 Appointment of John Diamond, Byron Wilson, and Beau Marshall as Freeholders to view the request to vacate Tucker Rd in Winston Townsite, with Jared Bartoo and Cathy Vickers as alternates.
- **B.** Sun State Towers application for a Telecommunications Permit for a New 125' Monopole Tower with Verizon Wireless at 3 Berry Patch Road in Arrey. (Wireless Tower Solutions)
- C. MOU with Catron County Assigning fiscal Agent Responsibilities for County Livestock Loss Authority