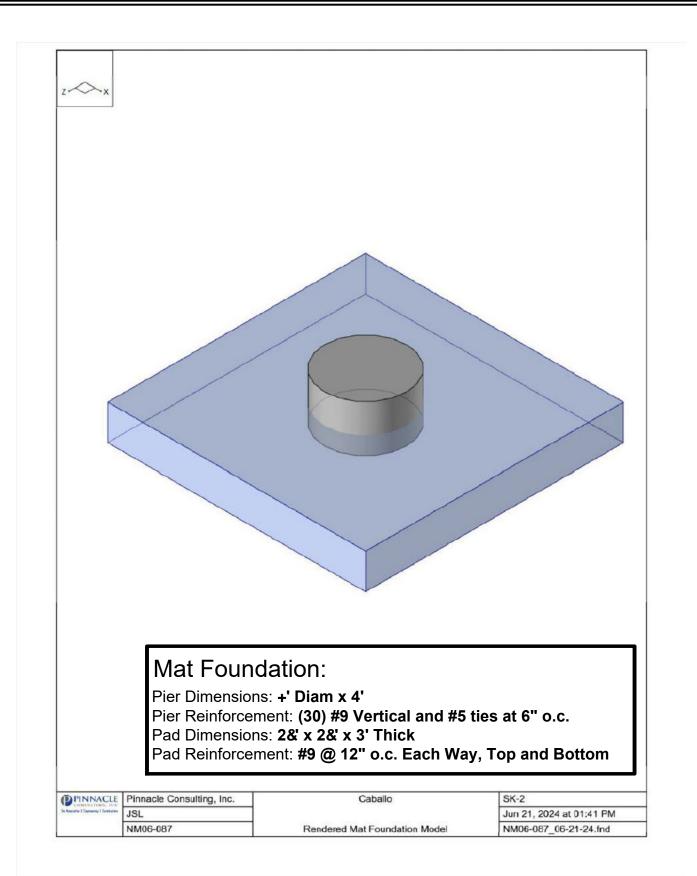

# ALL MEMBERS OF THE PUBLIC WILL BE ABLE TO WATCH AND LISTEN TO THE MEETING VIA: (https://www.facebook.com/profile.php?id=100068317226897) (Local radio KCHS 101.9)

Call to Order: 9:30 AM Public Hearing on Sun State Towers application for a Telecommunications Permit for a New 125' Monopole Tower with Verizon Wireless at 3 Berry Patch Road in Arrey. (Wireless Tower Solutions)

#### VIII. <u>New Business:</u>

- A. Petition for Road Vacation VR24-003 Appointment of John Diamond, Byron Wilson, and Beau Marshall as Freeholders to view the request to vacate Tucker Rd in Winston Townsite, with Jared Bartoo and Cathy Vickers as alternates.
- **B.** Sun State Towers application for a Telecommunications Permit for a New 125' Monopole Tower with Verizon Wireless at 3 Berry Patch Road in Arrey. (Wireless Tower Solutions)
- C. MOU with Catron County Assigning fiscal Agent Responsibilities for County Livestock Loss Authority