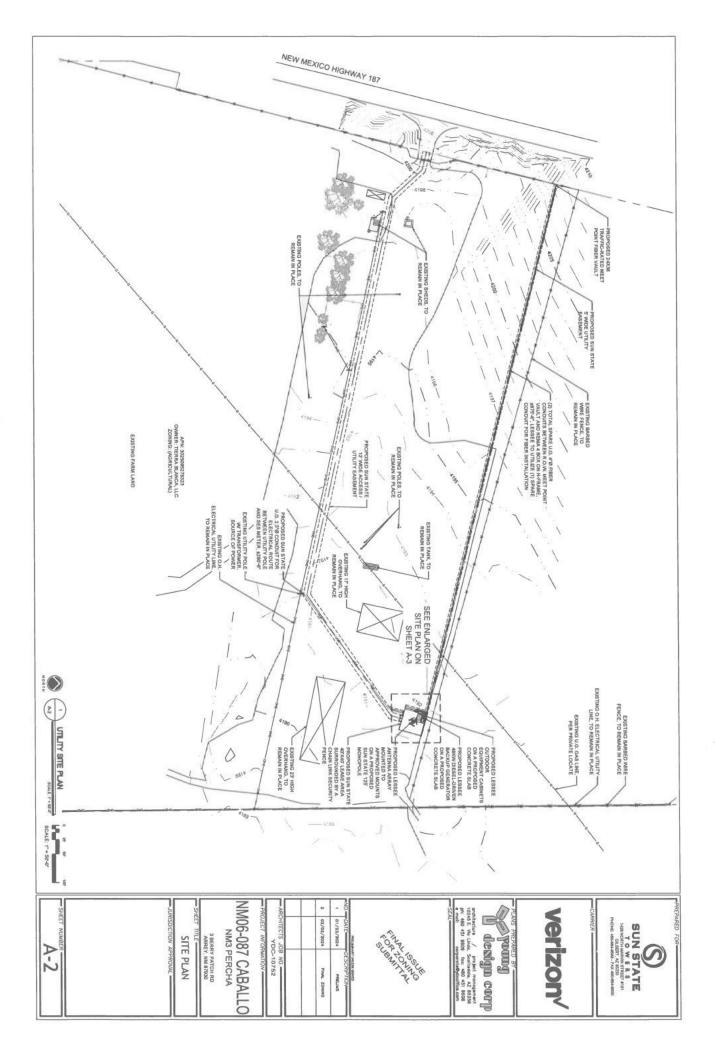

# ALL MEMBERS OF THE PUBLIC WILL BE ABLE TO WATCH AND LISTEN TO THE MEETING VIA: (https://www.facebook.com/profile.php?id=100068317226897) (Local radio KCHS 101.9)

Call to Order: 9:30 AM Public Hearing on Sun State Towers application for a Telecommunications Permit for a New 125' Monopole Tower with Verizon Wireless at 3 Berry Patch Road in Arrey. (Wireless Tower Solutions)

#### VIII. <u>New Business:</u>

- A. Petition for Road Vacation VR24-003 Appointment of John Diamond, Byron Wilson, and Beau Marshall as Freeholders to view the request to vacate Tucker Rd in Winston Townsite, with Jared Bartoo and Cathy Vickers as alternates.
- **B.** Sun State Towers application for a Telecommunications Permit for a New 125' Monopole Tower with Verizon Wireless at 3 Berry Patch Road in Arrey. (Wireless Tower Solutions)
- C. MOU with Catron County Assigning fiscal Agent Responsibilities for County Livestock Loss Authority