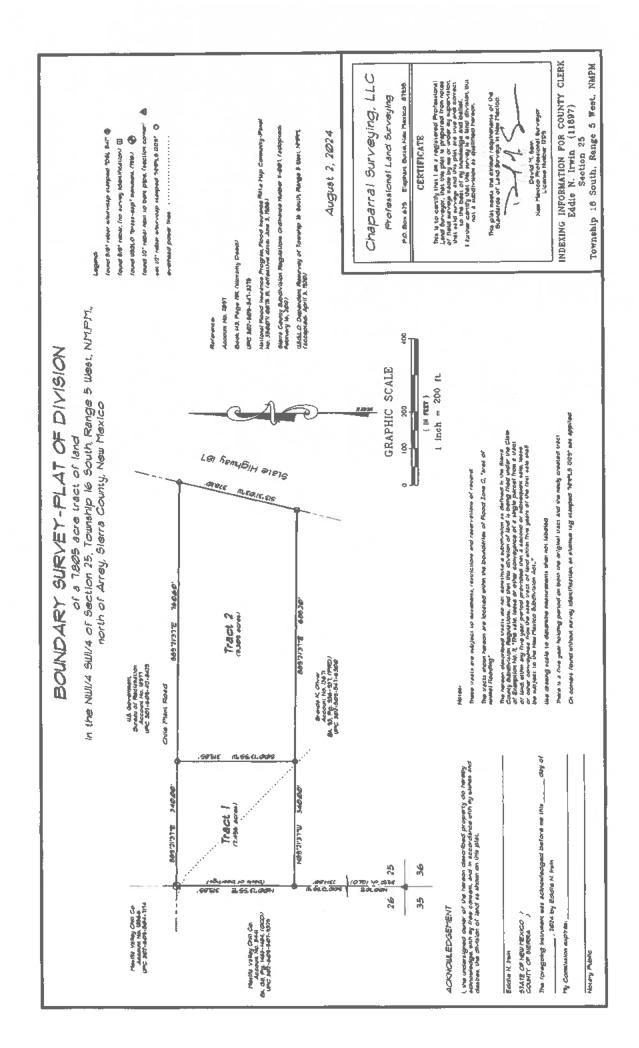

|





# **Chaparral Surveying, LLC**

P.O. Box 629 Elephant Butte, New Mexico 87935 (575) 740-0334

August 7, 2024

#### LEGAL DESCRIPTION-TRACT 1 (2.496 ACRES)

A tract of land situate in the NW1/4 SW1/4 of Section 25, Township 16 South, Range 5 West, N.M.P.M., bounded on the north by Chile Plant Road and on the west by the west boundary of said Section 25, located north of Arrey, Sierra County, New Mexico, and more particularly described as follows, to-wit;

Beginning at the NW corner of this tract, a U.S.G.L.O. "brass-cap" monument, a point on Chile Plant Road, said corner being the west ¼ corner of Section 25, Township 16 South, Range 5 West;

Thence, continuing along Chile Plat Road, S89°21'37"E, a distance of 340.00 feet to the NE corner of this tract, a ½" rebar w/survcap stamped "NMPLS