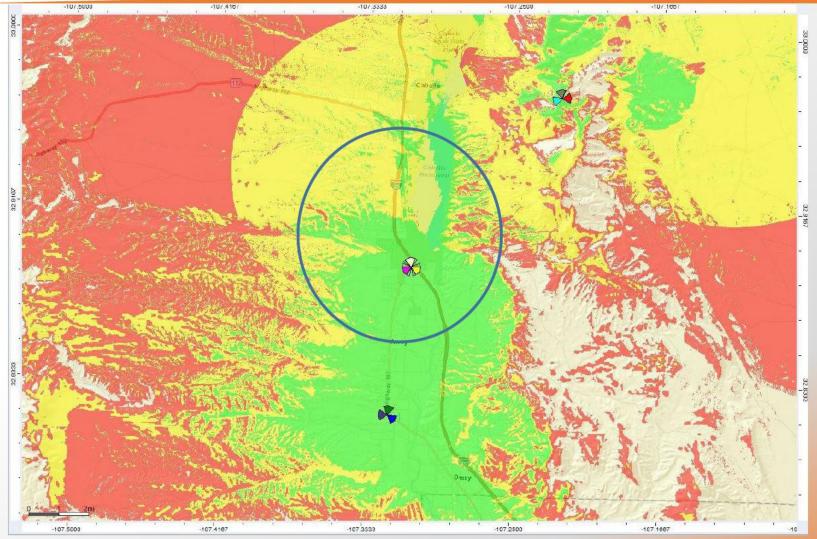

# ALL MEMBERS OF THE PUBLIC WILL BE ABLE TO WATCH AND LISTEN TO THE MEETING VIA: (https://www.facebook.com/profile.php?id=100068317226897) (Local radio KCHS 101.9)

Call to Order: 9:30 AM Public Hearing on Sun State Towers application for a Telecommunications Permit for a New 125' Monopole Tower with Verizon Wireless at 3 Berry Patch Road in Arrey. (Wireless Tower Solutions)

#### VIII. <u>New Business:</u>

- A. Petition for Road Vacation VR24-003 Appointment of John Diamond, Byron Wilson, and Beau Marshall as Freeholders to view the request to vacate Tucker Rd in Winston Townsite, with Jared Bartoo and Cathy Vickers as alternates.
- **B.** Sun State Towers application for a Telecommunications Permit for a New 125' Monopole Tower with Verizon Wireless at 3 Berry Patch Road in Arrey. (Wireless Tower Solutions)
- C. MOU with Catron County Assigning fiscal Agent Responsibilities for County Livestock Loss Authority