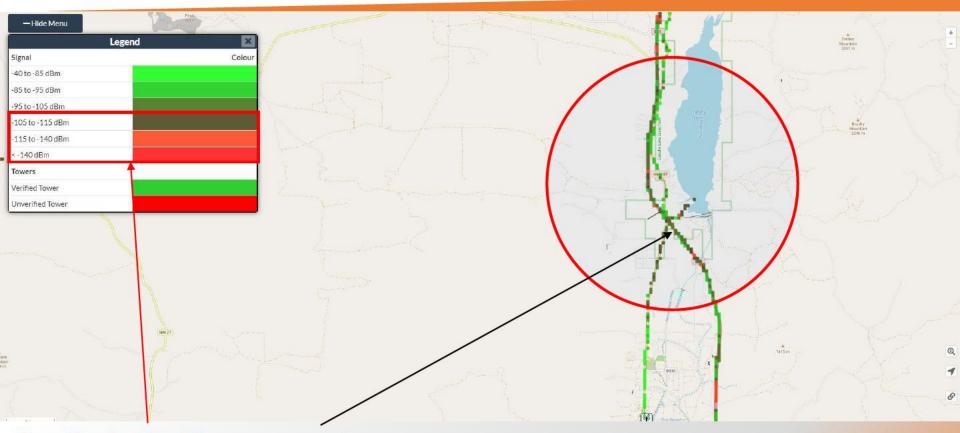

# ALL MEMBERS OF THE PUBLIC WILL BE ABLE TO WATCH AND LISTEN TO THE MEETING VIA: (https://www.facebook.com/profile.php?id=100068317226897) (Local radio KCHS 101.9)

Call to Order: 9:30 AM Public Hearing on Sun State Towers application for a Telecommunications Permit for a New 125' Monopole Tower with Verizon Wireless at 3 Berry Patch Road in Arrey. (Wireless Tower Solutions)

#### VIII. <u>New Business:</u>

- A. Petition for Road Vacation VR24-003 Appointment of John Diamond, Byron Wilson, and Beau Marshall as Freeholders to view the request to vacate Tucker Rd in Winston Townsite, with Jared Bartoo and Cathy Vickers as alternates.
- **B.** Sun State Towers application for a Telecommunications Permit for a New 125' Monopole Tower with Verizon Wireless at 3 Berry Patch Road in Arrey. (Wireless Tower Solutions)
- C. MOU with Catron County Assigning fiscal Agent Responsibilities for County Livestock Loss Authority