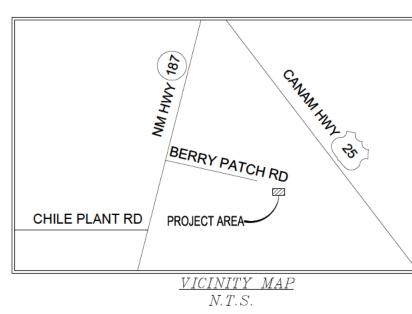

# ALL MEMBERS OF THE PUBLIC WILL BE ABLE TO WATCH AND LISTEN TO THE MEETING VIA: (https://www.facebook.com/profile.php?id=100068317226897) (Local radio KCHS 101.9)

Call to Order: 9:30 AM Public Hearing on Sun State Towers application for a Telecommunications Permit for a New 125' Monopole Tower with Verizon Wireless at 3 Berry Patch Road in Arrey. (Wireless Tower Solutions)

#### VIII. <u>New Business:</u>

- A. Petition for Road Vacation VR24-003 Appointment of John Diamond, Byron Wilson, and Beau Marshall as Freeholders to view the request to vacate Tucker Rd in Winston Townsite, with Jared Bartoo and Cathy Vickers as alternates.
- **B.** Sun State Towers application for a Telecommunications Permit for a New 125' Monopole Tower with Verizon Wireless at 3 Berry Patch Road in Arrey. (Wireless Tower Solutions)
- C. MOU with Catron County Assigning fiscal Agent Responsibilities for County Livestock Loss Authority