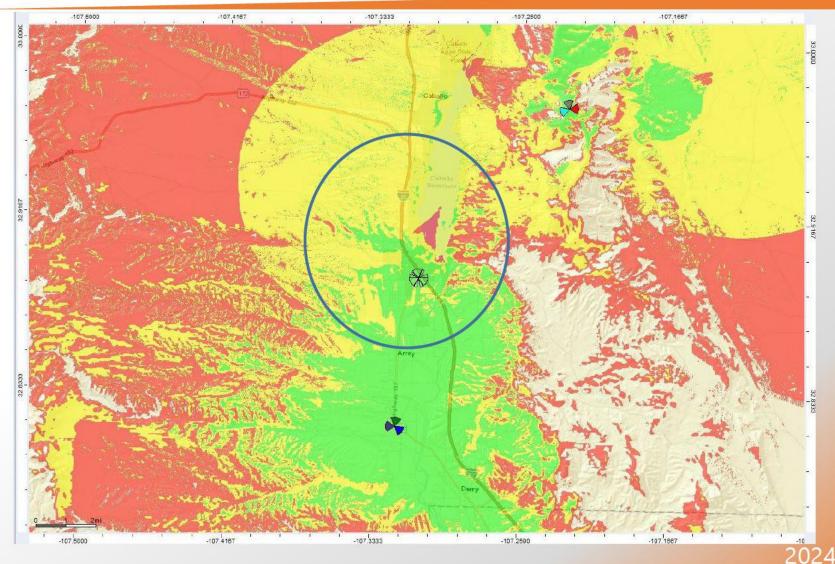

# ALL MEMBERS OF THE PUBLIC WILL BE ABLE TO WATCH AND LISTEN TO THE MEETING VIA: (https://www.facebook.com/profile.php?id=100068317226897) (Local radio KCHS 101.9)

Call to Order: 9:30 AM Public Hearing on Sun State Towers application for a Telecommunications Permit for a New 125' Monopole Tower with Verizon Wireless at 3 Berry Patch Road in Arrey. (Wireless Tower Solutions)

#### VIII. <u>New Business:</u>

- A. Petition for Road Vacation VR24-003 Appointment of John Diamond, Byron Wilson, and Beau Marshall as Freeholders to view the request to vacate Tucker Rd in Winston Townsite, with Jared Bartoo and Cathy Vickers as alternates.
- **B.** Sun State Towers application for a Telecommunications Permit for a New 125' Monopole Tower with Verizon Wireless at 3 Berry Patch Road in Arrey. (Wireless Tower Solutions)
- C. MOU with Catron County Assigning fiscal Agent Responsibilities for County Livestock Loss Authority