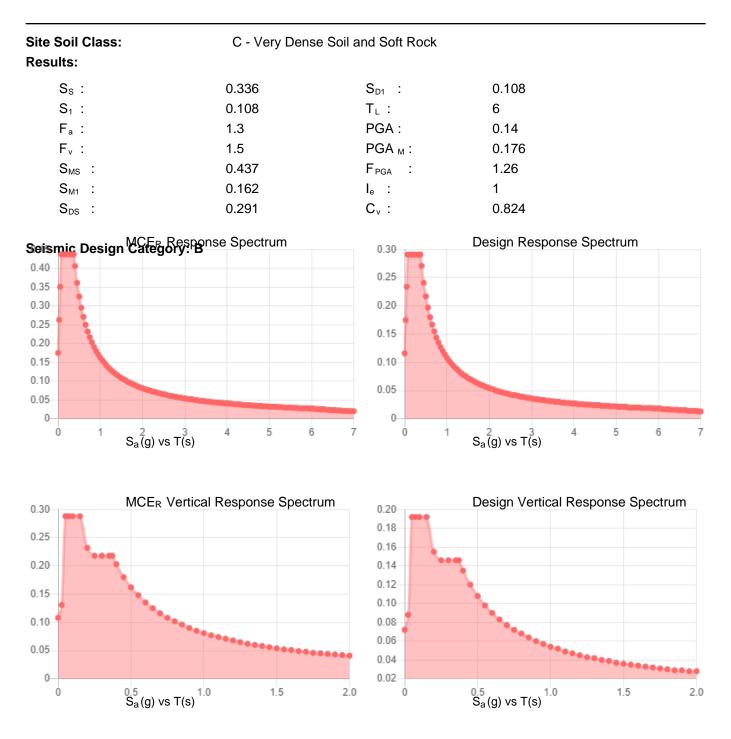

5 Vmph                                                                 |  |
| 100-year MRI   | 90 Vmph                                                                 |  |
| Data Source:   | ASCE/SEI 7-16, Fig. 26.5-1B and Figs. CC.2-1–CC.2-4, and Section 26.5.2 |  |
| Date Accessed: | Thu Jun 20 2024                                                         |  |

Value provided is 3-second gust wind speeds at 33 ft above ground for Exposure C Category, based on linear interpolation between contours. Wind speeds are interpolated in accordance with the 7-16 Standard. Wind speeds correspond to approximately a 7% probability of exceedance in 50 years (annual exceedance probability = 0.00143, MRI = 700 years).

Site is not in a hurricane-prone region as defined in ASCE/SEI 7-16 Section 26.2.





#### Data Accessed:

Thu Jun 20 2024

### Date Source:

USGS Seismic Design Maps based on ASCE/SEI 7-16 and ASCE/SEI 7-16 Table 1.5-2. Additional data for site-specific ground motion procedures in accordance with ASCE/SEI 7-16 Ch. 21 are available from USGS.



#### **Results:**

| Ice Thickness:          | 0.25 in.                                        |
|-------------------------|-------------------------------------------------|
| Concurrent Temperature: | 25 F                                            |
| Gust Speed              | 30 mph                                          |
| Data Source:            | Standard ASCE/SEI 7-16, Figs. 10-2 through 10-8 |
| Date Accessed:          | Thu Jun 20 2024                                 |

Ice thicknesses on structures in exposed locatio