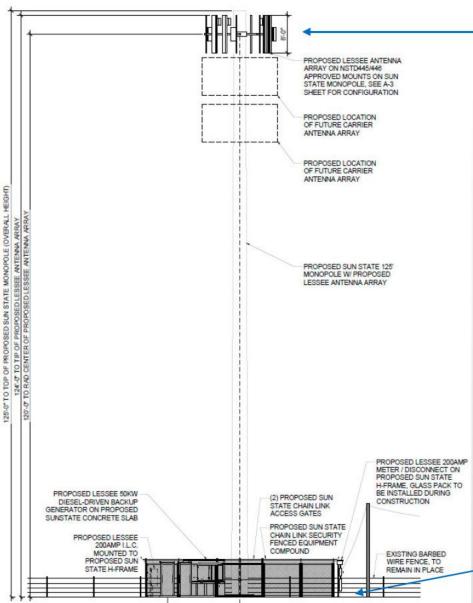

# ALL MEMBERS OF THE PUBLIC WILL BE ABLE TO WATCH AND LISTEN TO THE MEETING VIA: (https://www.facebook.com/profile.php?id=100068317226897) (Local radio KCHS 101.9)

Call to Order: 9:30 AM Public Hearing on Sun State Towers application for a Telecommunications Permit for a New 125' Monopole Tower with Verizon Wireless at 3 Berry Patch Road in Arrey. (Wireless Tower Solutions)

#### VIII. <u>New Business:</u>

- A. Petition for Road Vacation VR24-003 Appointment of John Diamond, Byron Wilson, and Beau Marshall as Freeholders to view the request to vacate Tucker Rd in Winston Townsite, with Jared Bartoo and Cathy Vickers as alternates.
- **B.** Sun State Towers application for a Telecommunications Permit for a New 125' Monopole Tower with Verizon Wireless at 3 Berry Patch Road in Arrey. (Wireless Tower Solutions)
- C. MOU with Catron County Assigning fiscal Agent Responsibilities for County Livestock Loss Authority