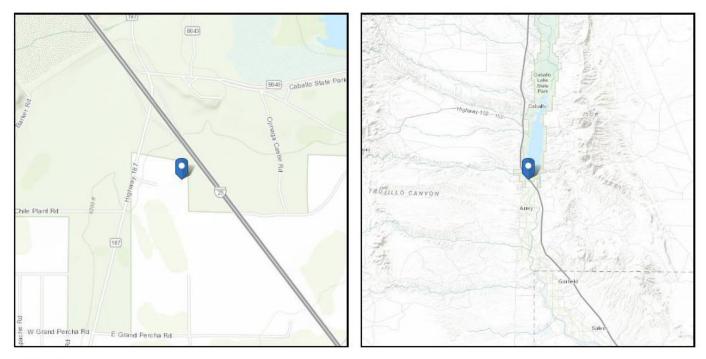

# ALL MEMBERS OF THE PUBLIC WILL BE ABLE TO WATCH AND LISTEN TO THE MEETING VIA: (https://www.facebook.com/profile.php?id=100068317226897) (Local radio KCHS 101.9)

Call to Order: 9:30 AM Public Hearing on Sun State Towers application for a Telecommunications Permit for a New 125' Monopole Tower with Verizon Wireless at 3 Berry Patch Road in Arrey. (Wireless Tower Solutions)

#### VIII. <u>New Business:</u>

- A. Petition for Road Vacation VR24-003 Appointment of John Diamond, Byron Wilson, and Beau Marshall as Freeholders to view the request to vacate Tucker Rd in Winston Townsite, with Jared Bartoo and Cathy Vickers as alternates.
- **B.** Sun State Towers application for a Telecommunications Permit for a New 125' Monopole Tower with Verizon Wireless at 3 Berry Patch Road in Arrey. (Wireless Tower Solutions)
- C. MOU with Catron County Assigning fiscal Agent Responsibilities for County Livestock Loss Authority