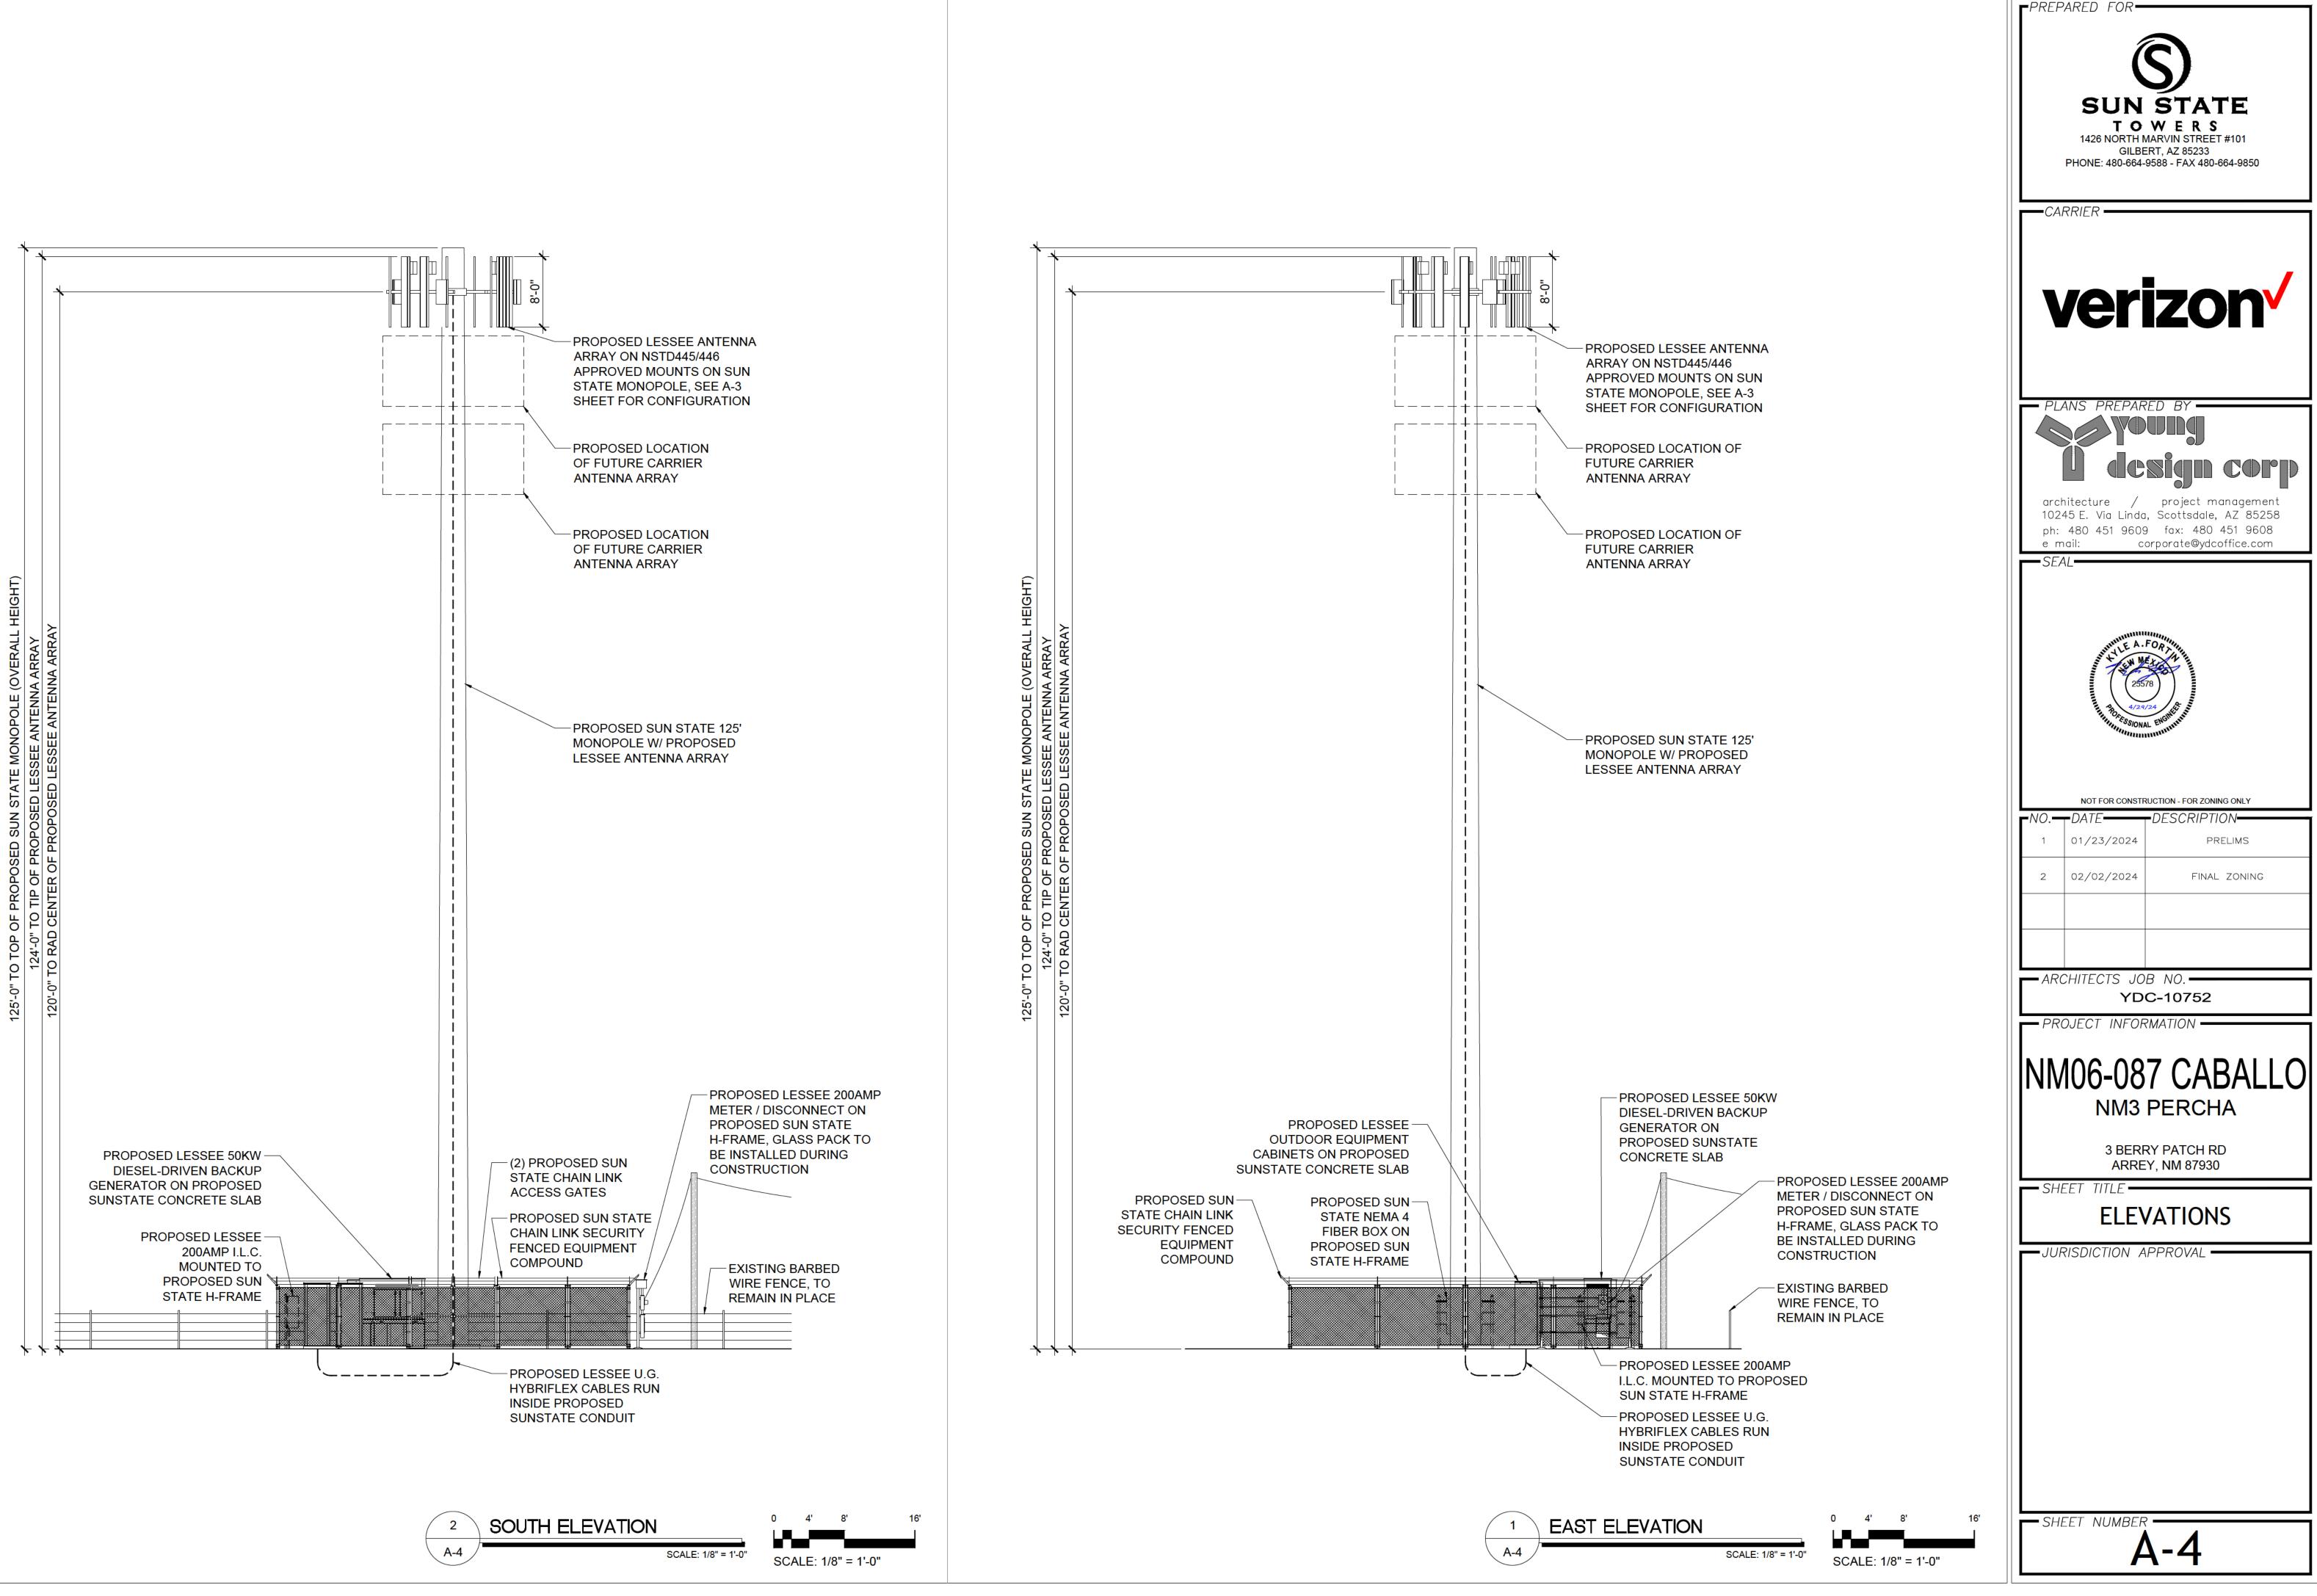

# ALL MEMBERS OF THE PUBLIC WILL BE ABLE TO WATCH AND LISTEN TO THE MEETING VIA: (https://www.facebook.com/profile.php?id=100068317226897) (Local radio KCHS 101.9)

Call to Order: 9:30 AM Public Hearing on Sun State Towers application for a Telecommunications Permit for a New 125' Monopole Tower with Verizon Wireless at 3 Berry Patch Road in Arrey. (Wireless Tower Solutions)

#### VIII. <u>New Business:</u>

- A. Petition for Road Vacation VR24-003 Appointment of John Diamond, Byron Wilson, and Beau Marshall as Freeholders to view the request to vacate Tucker Rd in Winston Townsite, with Jared Bartoo and Cathy Vickers as alternates.
- **B.** Sun State Towers application for a Telecommunications Permit for a New 125' Monopole Tower with Verizon Wireless at 3 Berry Patch Road in Arrey. (Wireless Tower Solutions)
- C. MOU with Catron County Assigning fiscal Agent Responsibilities for County Livestock Loss Authority