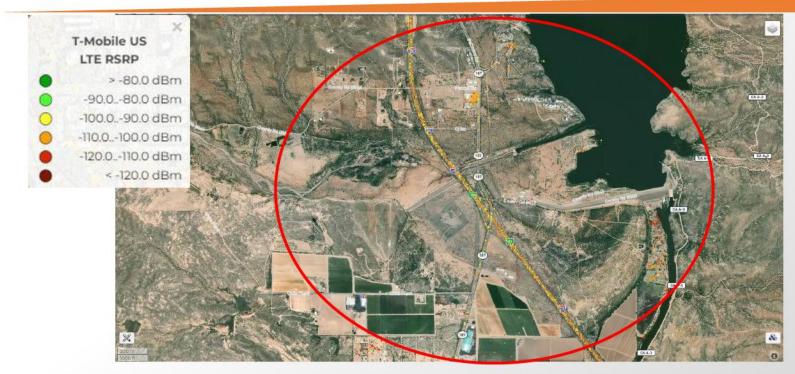

# ALL MEMBERS OF THE PUBLIC WILL BE ABLE TO WATCH AND LISTEN TO THE MEETING VIA: (https://www.facebook.com/profile.php?id=100068317226897) (Local radio KCHS 101.9)

Call to Order: 9:30 AM Public Hearing on Sun State Towers application for a Telecommunications Permit for a New 125' Monopole Tower with Verizon Wireless at 3 Berry Patch Road in Arrey. (Wireless Tower Solutions)

#### VIII. <u>New Business:</u>

- A. Petition for Road Vacation VR24-003 Appointment of John Diamond, Byron Wilson, and Beau Marshall as Freeholders to view the request to vacate Tucker Rd in Winston Townsite, with Jared Bartoo and Cathy Vickers as alternates.
- **B.** Sun State Towers application for a Telecommunications Permit for a New 125' Monopole Tower with Verizon Wireless at 3 Berry Patch Road in Arrey. (Wireless Tower Solutions)
- C. MOU with Catron County Assigning fiscal Agent Responsibilities for County Livestock Loss Authority