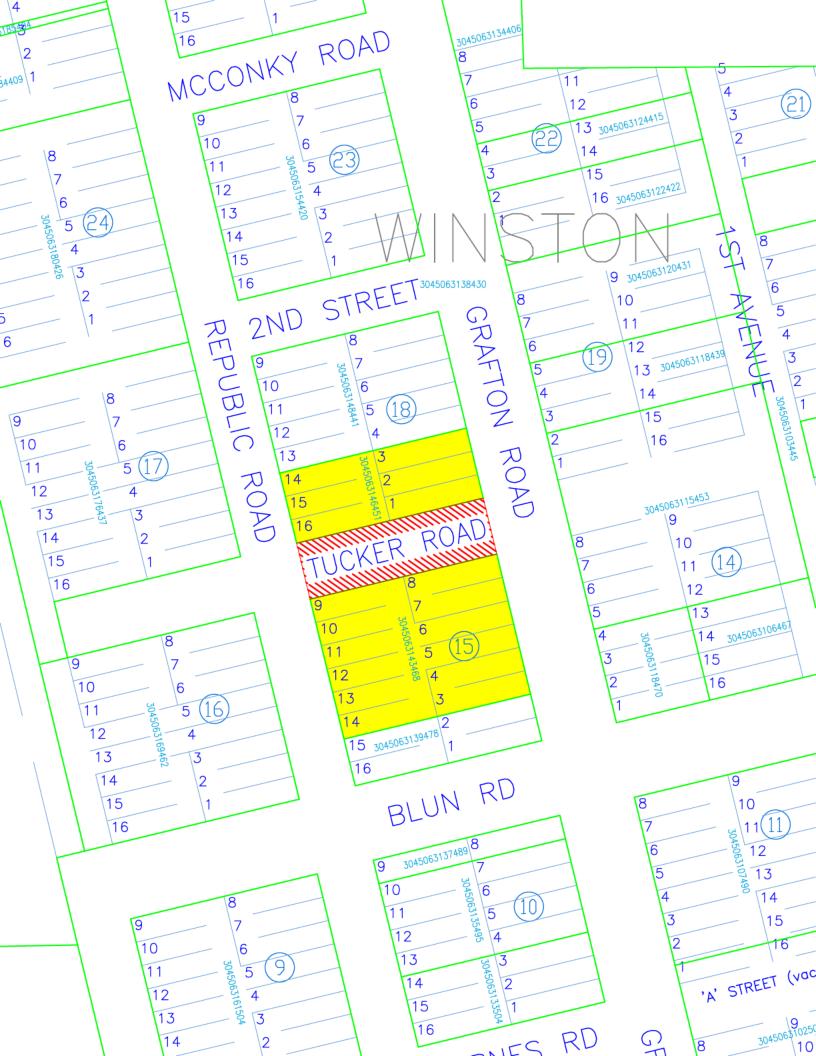

#### VIII. <u>New Business:</u>

- A. Petition for Road Vacation VR24-003 Appointment of John Diamond, Byron Wilson, and Beau Marshall as Freeholders to view the request to vacate Tucker Rd in Winston Townsite, with Jared Bartoo and Cathy Vickers as alternates.
- **B.** Sun State Towers application for a Telecommunications Permit for a New 125' Monopole Tower with Verizon Wireless at 3 Berry Patch Road in Arrey. (Wireless Tower Solutions)
- C. MOU with Catron County Assigning fiscal Agent Responsibilities for County Livestock Loss Authority