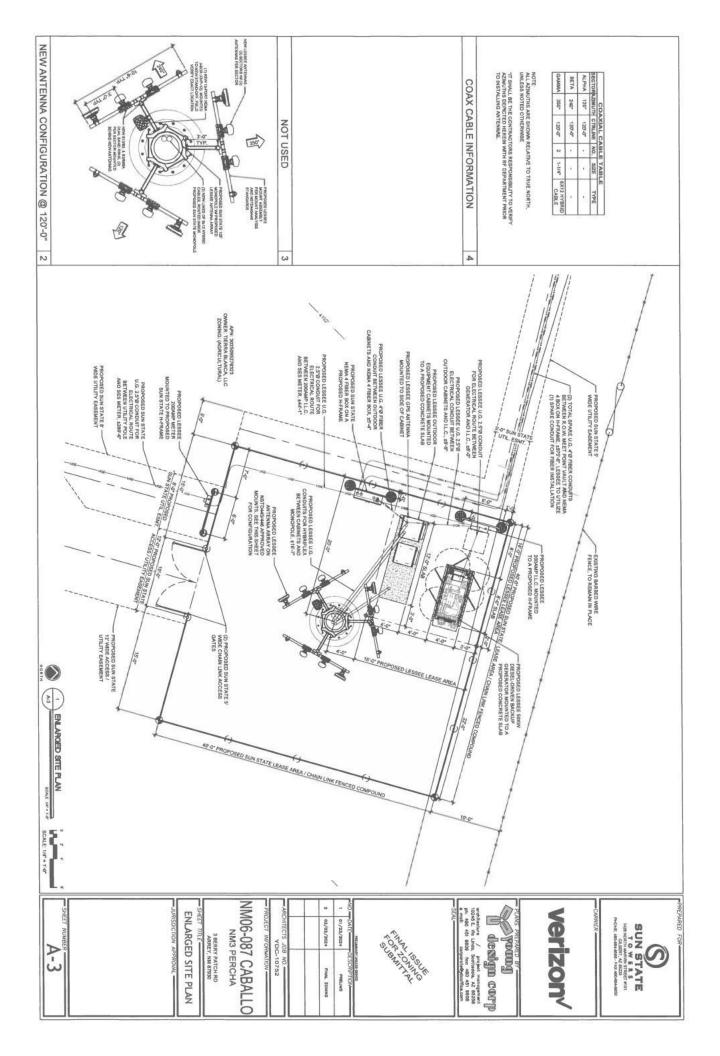

# ALL MEMBERS OF THE PUBLIC WILL BE ABLE TO WATCH AND LISTEN TO THE MEETING VIA: (https://www.facebook.com/profile.php?id=100068317226897) (Local radio KCHS 101.9)

Call to Order: 9:30 AM Public Hearing on Sun State Towers application for a Telecommunications Permit for a New 125' Monopole Tower with Verizon Wireless at 3 Berry Patch Road in Arrey. (Wireless Tower Solutions)

#### VIII. <u>New Business:</u>

- A. Petition for Road Vacation VR24-003 Appointment of John Diamond, Byron Wilson, and Beau Marshall as Freeholders to view the request to vacate Tucker Rd in Winston Townsite, with Jared Bartoo and Cathy Vickers as alternates.
- **B.** Sun State Towers application for a Telecommunications Permit for a New 125' Monopole Tower with Verizon Wireless at 3 Berry Patch Road in Arrey. (Wireless Tower Solutions)
- C. MOU with Catron County Assigning fiscal Agent Responsibilities for County Livestock Loss Authority