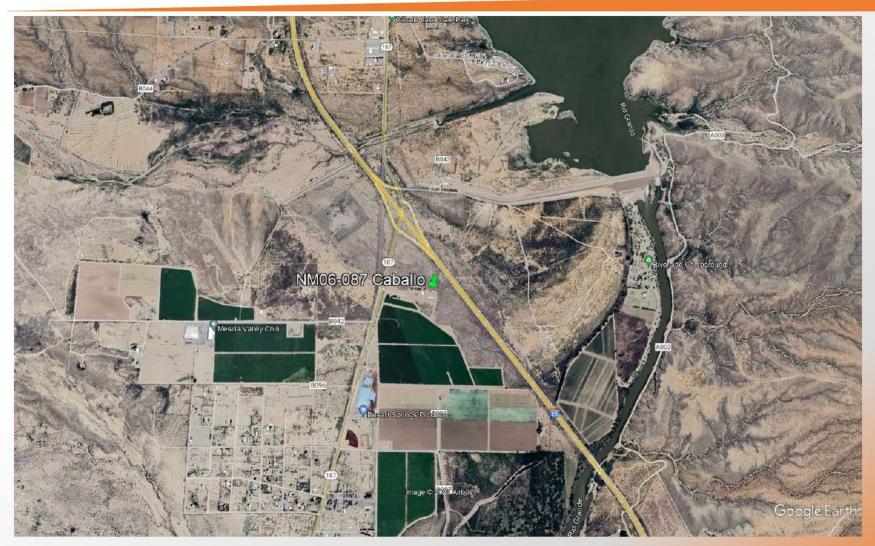

# ALL MEMBERS OF THE PUBLIC WILL BE ABLE TO WATCH AND LISTEN TO THE MEETING VIA: (https://www.facebook.com/profile.php?id=100068317226897) (Local radio KCHS 101.9)

Call to Order: 9:30 AM Public Hearing on Sun State Towers application for a Telecommunications Permit for a New 125' Monopole Tower with Verizon Wireless at 3 Berry Patch Road in Arrey. (Wireless Tower Solutions)

#### VIII. <u>New Business:</u>

- A. Petition for Road Vacation VR24-003 Appointment of John Diamond, Byron Wilson, and Beau Marshall as Freeholders to view the request to vacate Tucker Rd in Winston Townsite, with Jared Bartoo and Cathy Vickers as alternates.
- **B.** Sun State Towers application for a Telecommunications Permit for a New 125' Monopole Tower with Verizon Wireless at 3 Berry Patch Road in Arrey. (Wireless Tower Solutions)
- C. MOU with Catron County Assigning fiscal Agent Responsibilities for County Livestock Loss Authority