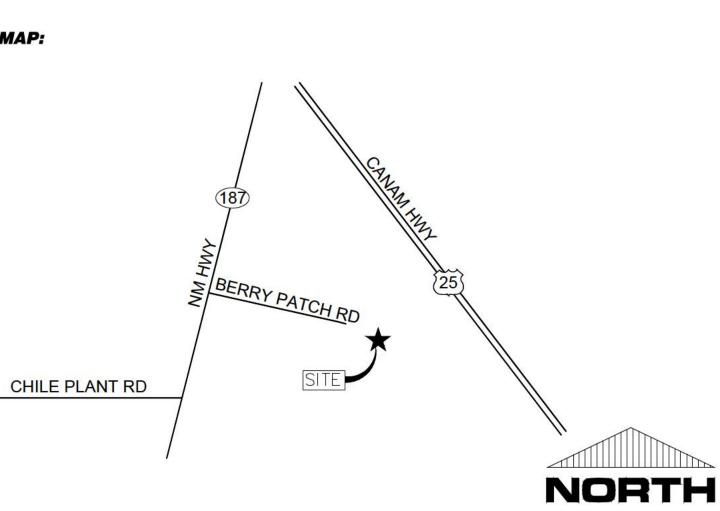

# ALL MEMBERS OF THE PUBLIC WILL BE ABLE TO WATCH AND LISTEN TO THE MEETING VIA: (https://www.facebook.com/profile.php?id=100068317226897) (Local radio KCHS 101.9)

Call to Order: 9:30 AM Public Hearing on Sun State Towers application for a Telecommunications Permit for a New 125' Monopole Tower with Verizon Wireless at 3 Berry Patch Road in Arrey. (Wireless Tower Solutions)

#### VIII. <u>New Business:</u>

- A. Petition for Road Vacation VR24-003 Appointment of John Diamond, Byron Wilson, and Beau Marshall as Freeholders to view the request to vacate Tucker Rd in Winston Townsite, with Jared Bartoo and Cathy Vickers as alternates.
- **B.** Sun State Towers application for a Telecommunications Permit for a New 125' Monopole Tower with Verizon Wireless at 3 Berry Patch Road in Arrey. (Wireless Tower Solutions)
- C. MOU with Catron County Assigning fiscal Agent Responsibilities for County Livestock Loss Authority