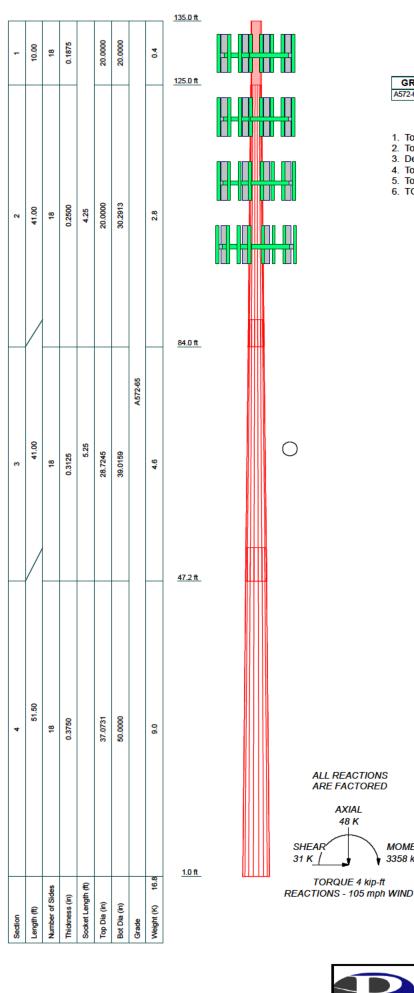

# ALL MEMBERS OF THE PUBLIC WILL BE ABLE TO WATCH AND LISTEN TO THE MEETING VIA: (https://www.facebook.com/profile.php?id=100068317226897) (Local radio KCHS 101.9)

Call to Order: 9:30 AM Public Hearing on Sun State Towers application for a Telecommunications Permit for a New 125' Monopole Tower with Verizon Wireless at 3 Berry Patch Road in Arrey. (Wireless Tower Solutions)

#### VIII. <u>New Business:</u>

- A. Petition for Road Vacation VR24-003 Appointment of John Diamond, Byron Wilson, and Beau Marshall as Freeholders to view the request to vacate Tucker Rd in Winston Townsite, with Jared Bartoo and Cathy Vickers as alternates.
- **B.** Sun State Towers application for a Telecommunications Permit for a New 125' Monopole Tower with Verizon Wireless at 3 Berry Patch Road in Arrey. (Wireless Tower Solutions)
- C. MOU with Catron County Assigning fiscal Agent Responsibilities for County Livestock Loss Authority