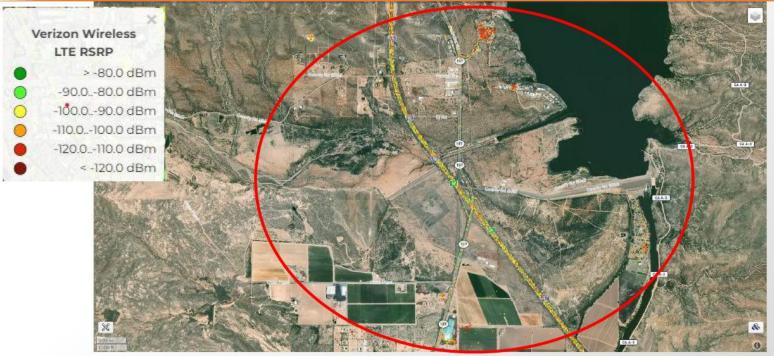

# ALL MEMBERS OF THE PUBLIC WILL BE ABLE TO WATCH AND LISTEN TO THE MEETING VIA: (https://www.facebook.com/profile.php?id=100068317226897) (Local radio KCHS 101.9)

Call to Order: 9:30 AM Public Hearing on Sun State Towers application for a Telecommunications Permit for a New 125' Monopole Tower with Verizon Wireless at 3 Berry Patch Road in Arrey. (Wireless Tower Solutions)

#### VIII. <u>New Business:</u>

- A. Petition for Road Vacation VR24-003 Appointment of John Diamond, Byron Wilson, and Beau Marshall as Freeholders to view the request to vacate Tucker Rd in Winston Townsite, with Jared Bartoo and Cathy Vickers as alternates.
- **B.** Sun State Towers application for a Telecommunications Permit for a New 125' Monopole Tower with Verizon Wireless at 3 Berry Patch Road in Arrey. (Wireless Tower Solutions)
- C. MOU with Catron County Assigning fiscal Agent Responsibilities for County Livestock Loss Authority