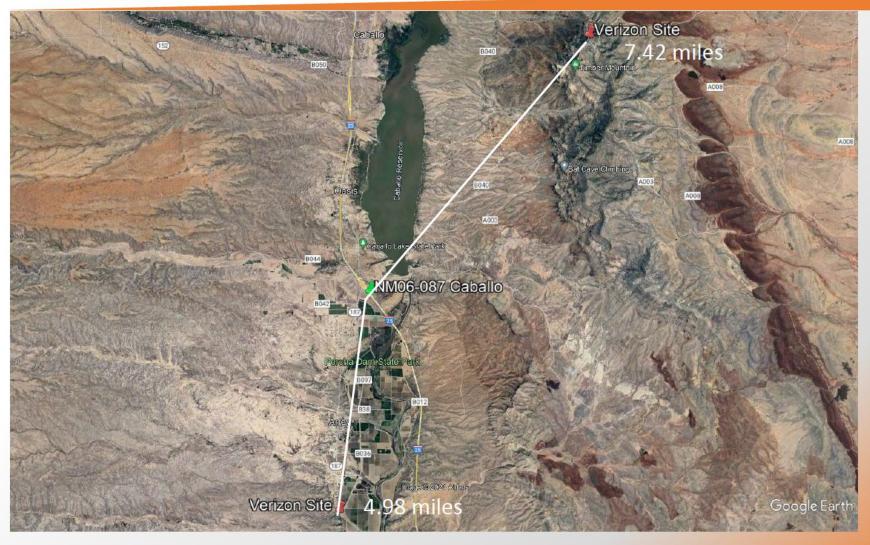

# ALL MEMBERS OF THE PUBLIC WILL BE ABLE TO WATCH AND LISTEN TO THE MEETING VIA: (https://www.facebook.com/profile.php?id=100068317226897) (Local radio KCHS 101.9)

Call to Order: 9:30 AM Public Hearing on Sun State Towers application for a Telecommunications Permit for a New 125' Monopole Tower with Verizon Wireless at 3 Berry Patch Road in Arrey. (Wireless Tower Solutions)

#### VIII. <u>New Business:</u>

- A. Petition for Road Vacation VR24-003 Appointment of John Diamond, Byron Wilson, and Beau Marshall as Freeholders to view the request to vacate Tucker Rd in Winston Townsite, with Jared Bartoo and Cathy Vickers as alternates.
- **B.** Sun State Towers application for a Telecommunications Permit for a New 125' Monopole Tower with Verizon Wireless at 3 Berry Patch Road in Arrey. (Wireless Tower Solutions)
- C. MOU with Catron County Assigning fiscal Agent Responsibilities for County Livestock Loss Authority