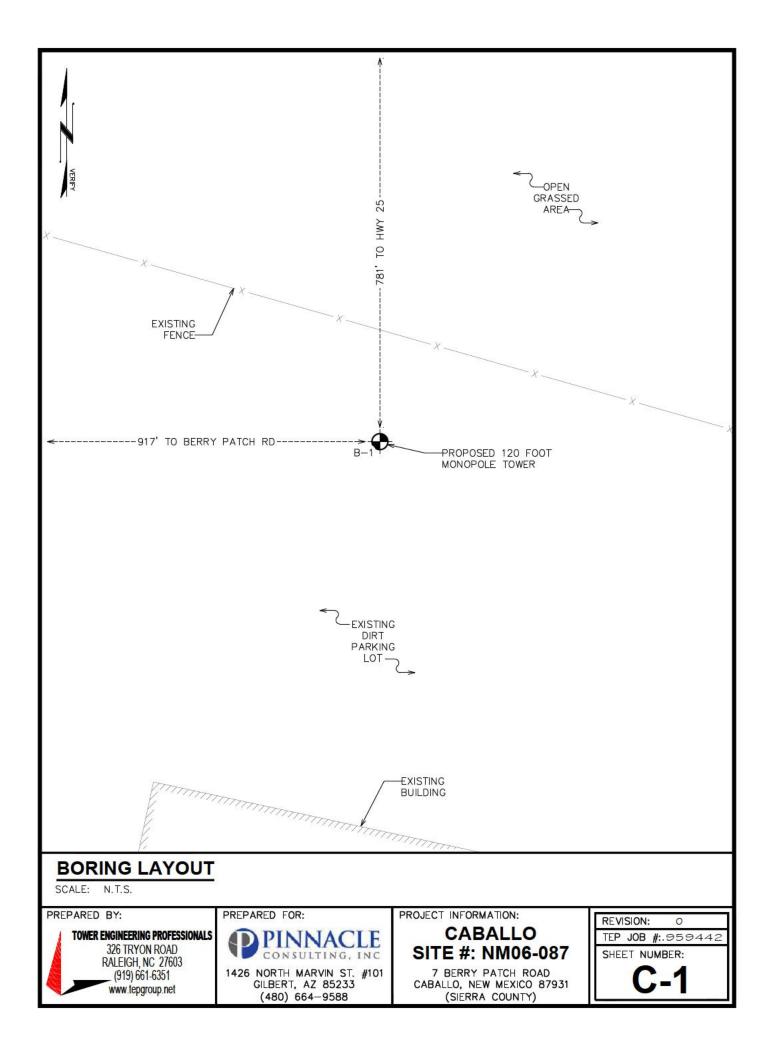

# ALL MEMBERS OF THE PUBLIC WILL BE ABLE TO WATCH AND LISTEN TO THE MEETING VIA: (https://www.facebook.com/profile.php?id=100068317226897) (Local radio KCHS 101.9)

Call to Order: 9:30 AM Public Hearing on Sun State Towers application for a Telecommunications Permit for a New 125' Monopole Tower with Verizon Wireless at 3 Berry Patch Road in Arrey. (Wireless Tower Solutions)

#### VIII. <u>New Business:</u>

- A. Petition for Road Vacation VR24-003 Appointment of John Diamond, Byron Wilson, and Beau Marshall as Freeholders to view the request to vacate Tucker Rd in Winston Townsite, with Jared Bartoo and Cathy Vickers as alternates.
- **B.** Sun State Towers application for a Telecommunications Permit for a New 125' Monopole Tower with Verizon Wireless at 3 Berry Patch Road in Arrey. (Wireless Tower Solutions)
- C. MOU with Catron County Assigning fiscal Agent Responsibilities for County Livestock Loss Authority