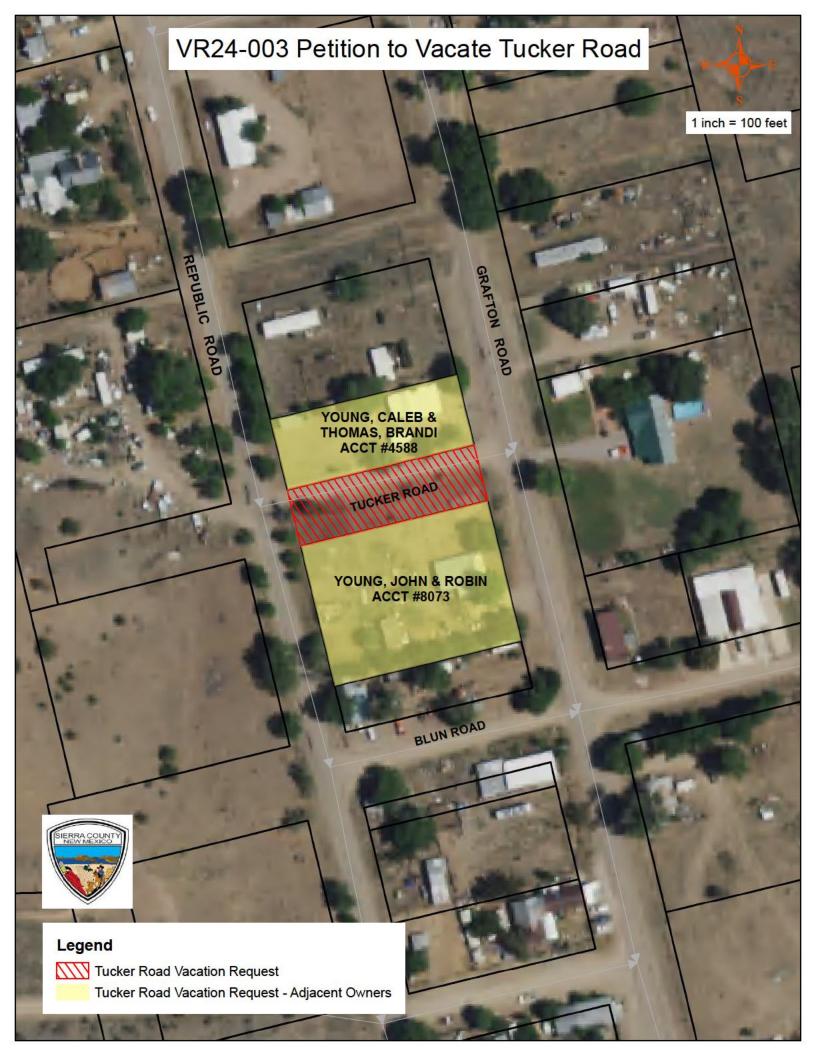

#### VIII. <u>New Business:</u>

- A. Petition for Road Vacation VR24-003 Appointment of John Diamond, Byron Wilson, and Beau Marshall as Freeholders to view the request to vacate Tucker Rd in Winston Townsite, with Jared Bartoo and Cathy Vickers as alternates.
- **B.** Sun State Towers application for a Telecommunications Permit for a New 125' Monopole Tower with Verizon Wireless at 3 Berry Patch Road in Arrey. (Wireless Tower Solutions)
- C. MOU with Catron County Assigning fiscal Agent Responsibilities for County Livestock Loss Authority