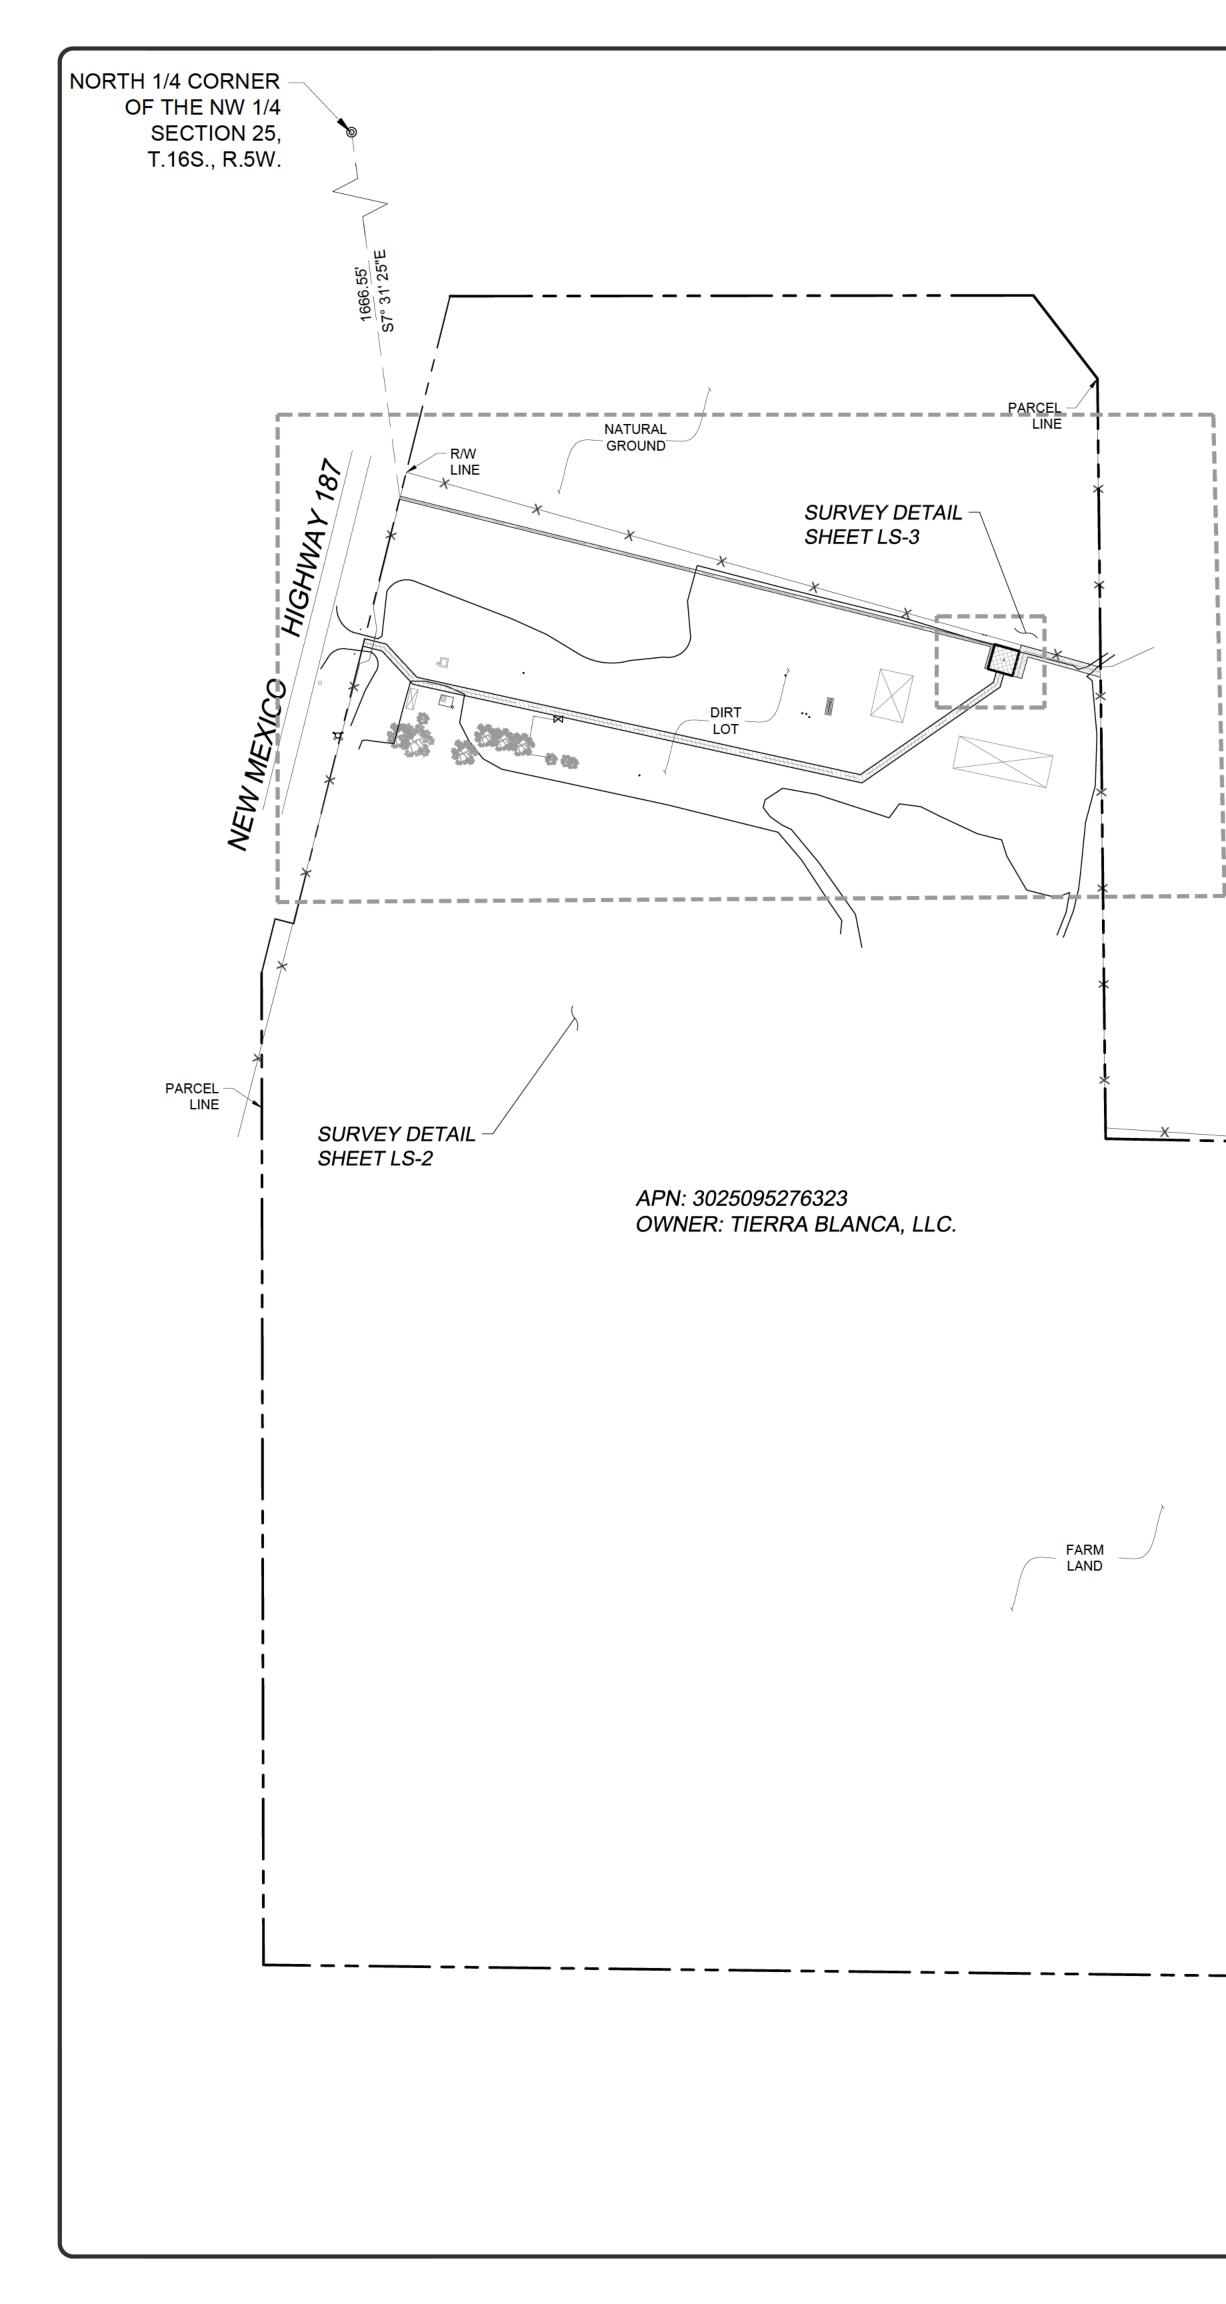

# ALL MEMBERS OF THE PUBLIC WILL BE ABLE TO WATCH AND LISTEN TO THE MEETING VIA: (https://www.facebook.com/profile.php?id=100068317226897) (Local radio KCHS 101.9)

Call to Order: 9:30 AM Public Hearing on Sun State Towers application for a Telecommunications Permit for a New 125' Monopole Tower with Verizon Wireless at 3 Berry Patch Road in Arrey. (Wireless Tower Solutions)

#### VIII. <u>New Business:</u>

- A. Petition for Road Vacation VR24-003 Appointment of John Diamond, Byron Wilson, and Beau Marshall as Freeholders to view the request to vacate Tucker Rd in Winston Townsite, with Jared Bartoo and Cathy Vickers as alternates.
- **B.** Sun State Towers application for a Telecommunications Permit for a New 125' Monopole Tower with Verizon Wireless at 3 Berry Patch Road in Arrey. (Wireless Tower Solutions)
- C. MOU with Catron County Assigning fiscal Agent Responsibilities for County Livestock Loss Authority