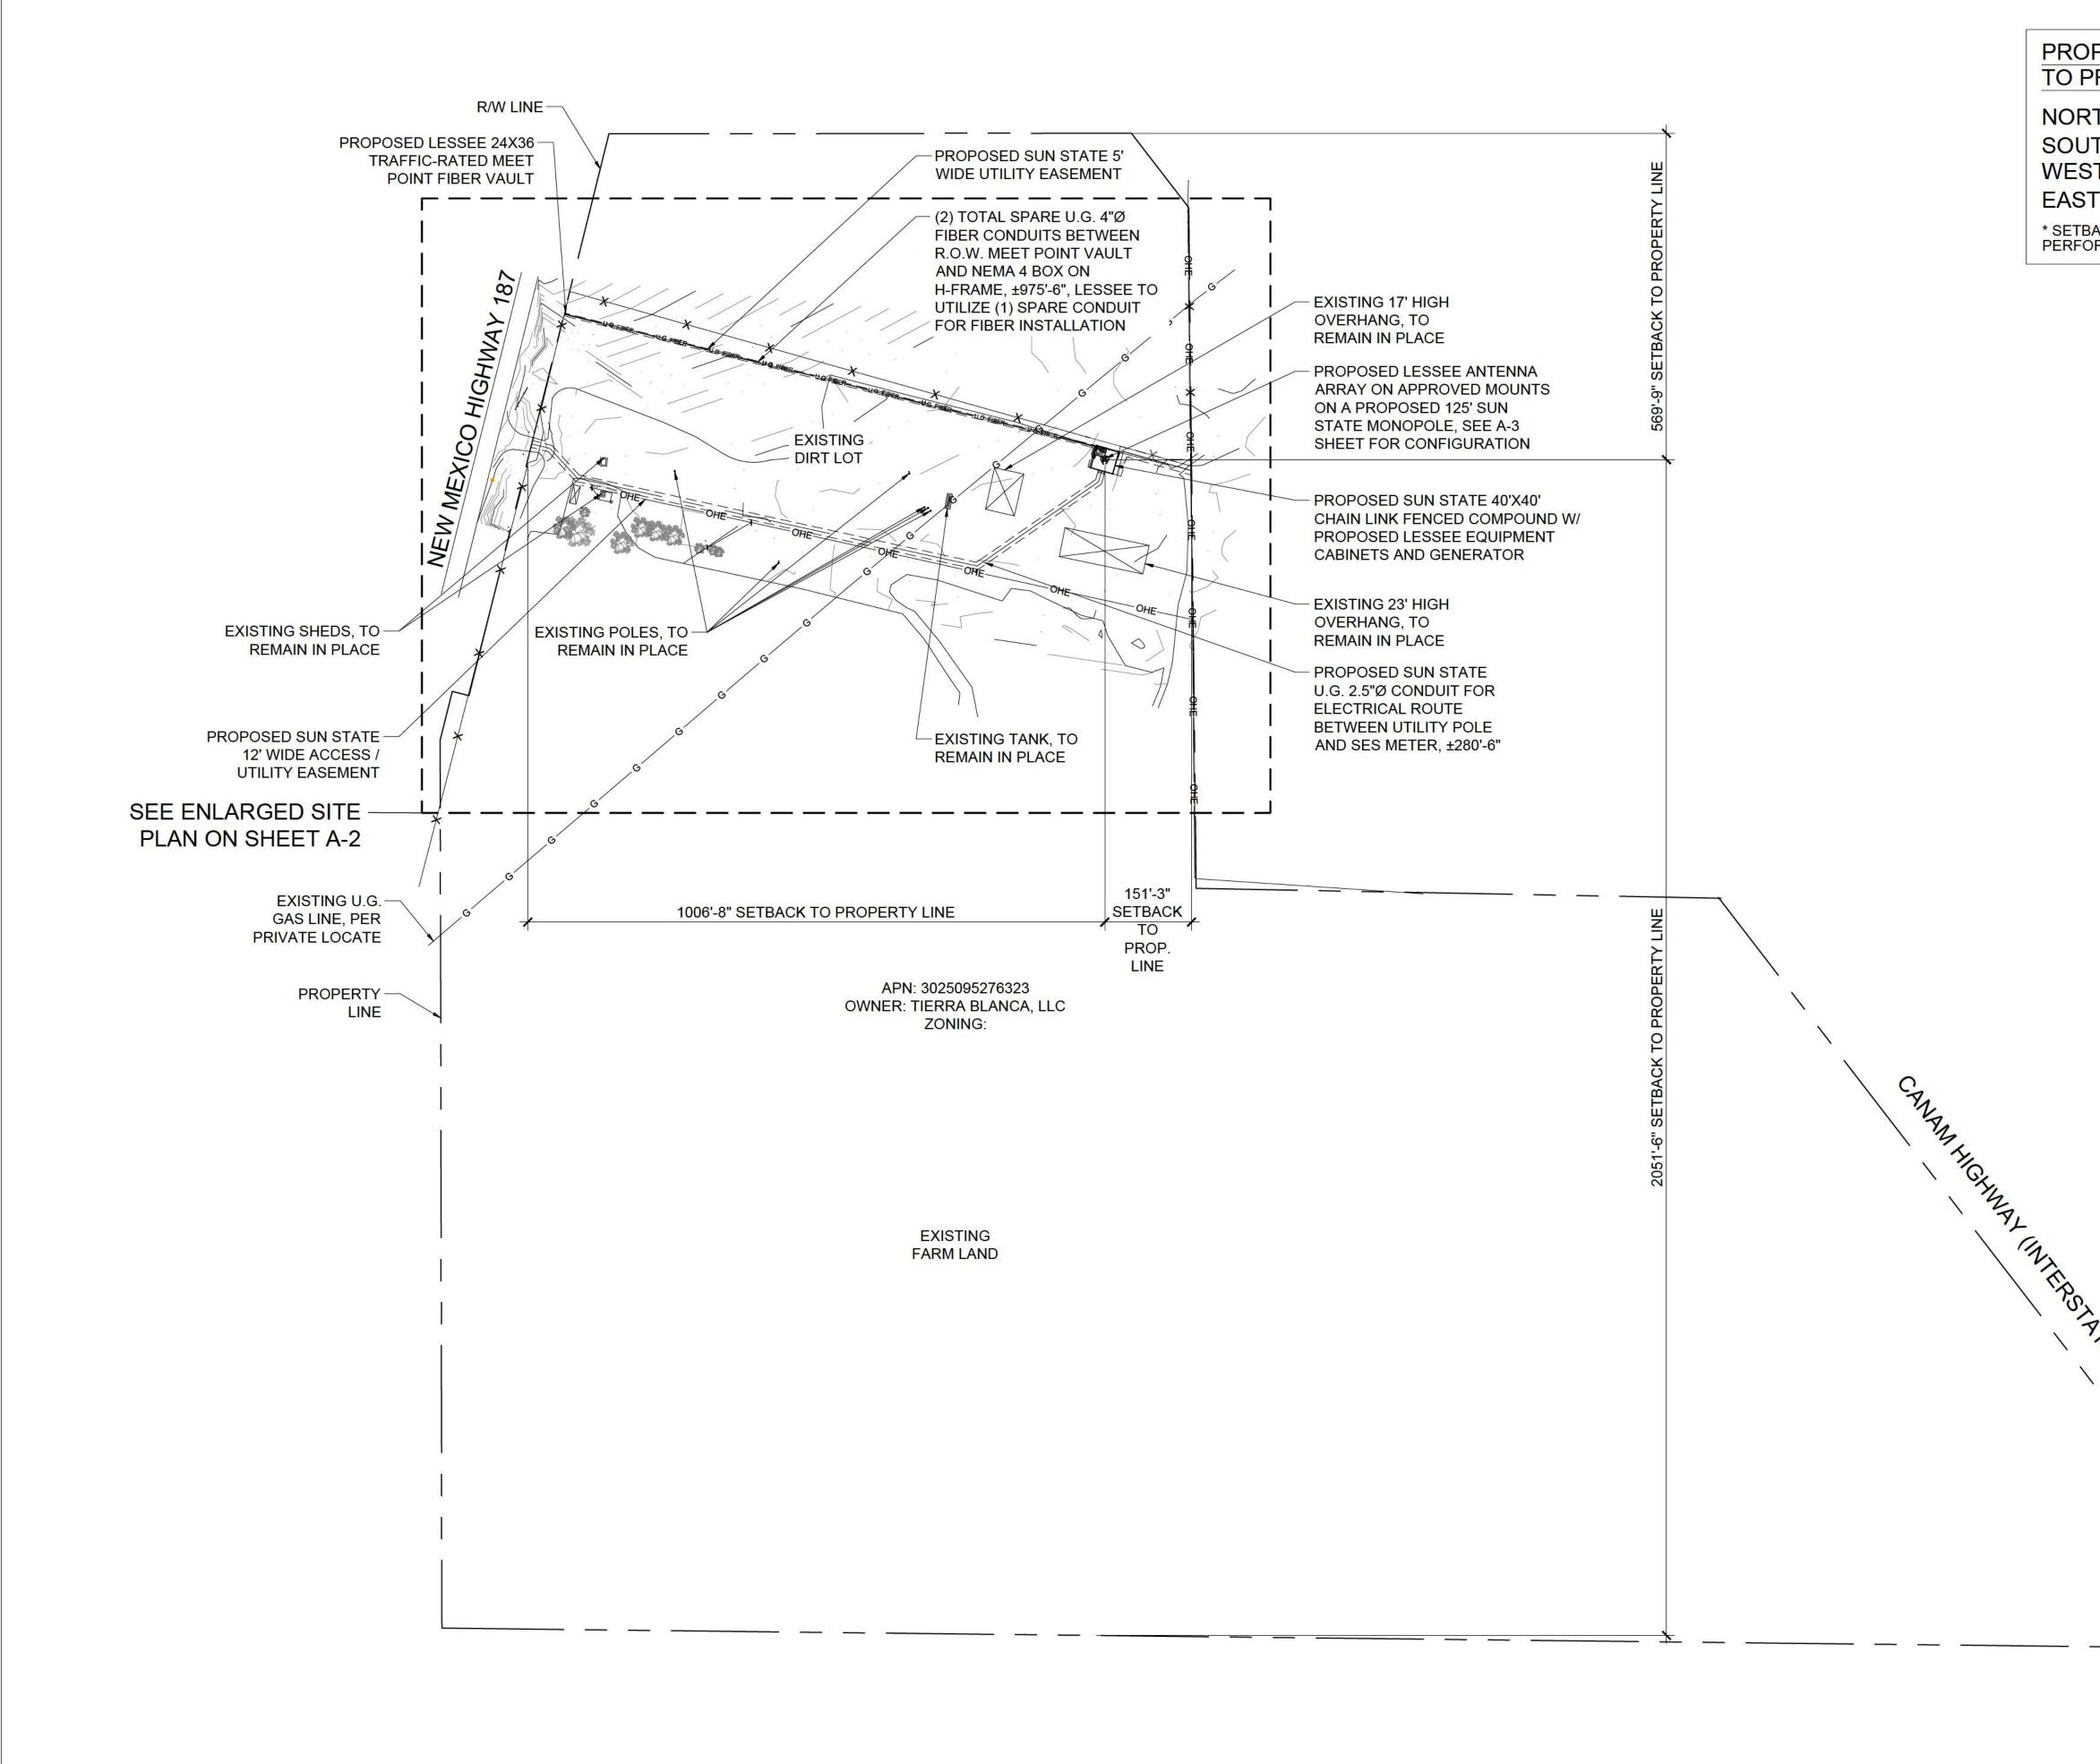

# ALL MEMBERS OF THE PUBLIC WILL BE ABLE TO WATCH AND LISTEN TO THE MEETING VIA: (https://www.facebook.com/profile.php?id=100068317226897) (Local radio KCHS 101.9)

Call to Order: 9:30 AM Public Hearing on Sun State Towers application for a Telecommunications Permit for a New 125' Monopole Tower with Verizon Wireless at 3 Berry Patch Road in Arrey. (Wireless Tower Solutions)

#### VIII. <u>New Business:</u>

- A. Petition for Road Vacation VR24-003 Appointment of John Diamond, Byron Wilson, and Beau Marshall as Freeholders to view the request to vacate Tucker Rd in Winston Townsite, with Jared Bartoo and Cathy Vickers as alternates.
- **B.** Sun State Towers application for a Telecommunications Permit for a New 125' Monopole Tower with Verizon Wireless at 3 Berry Patch Road in Arrey. (Wireless Tower Solutions)
- C. MOU with Catron County Assigning fiscal Agent Responsibilities for County Livestock Loss Authority