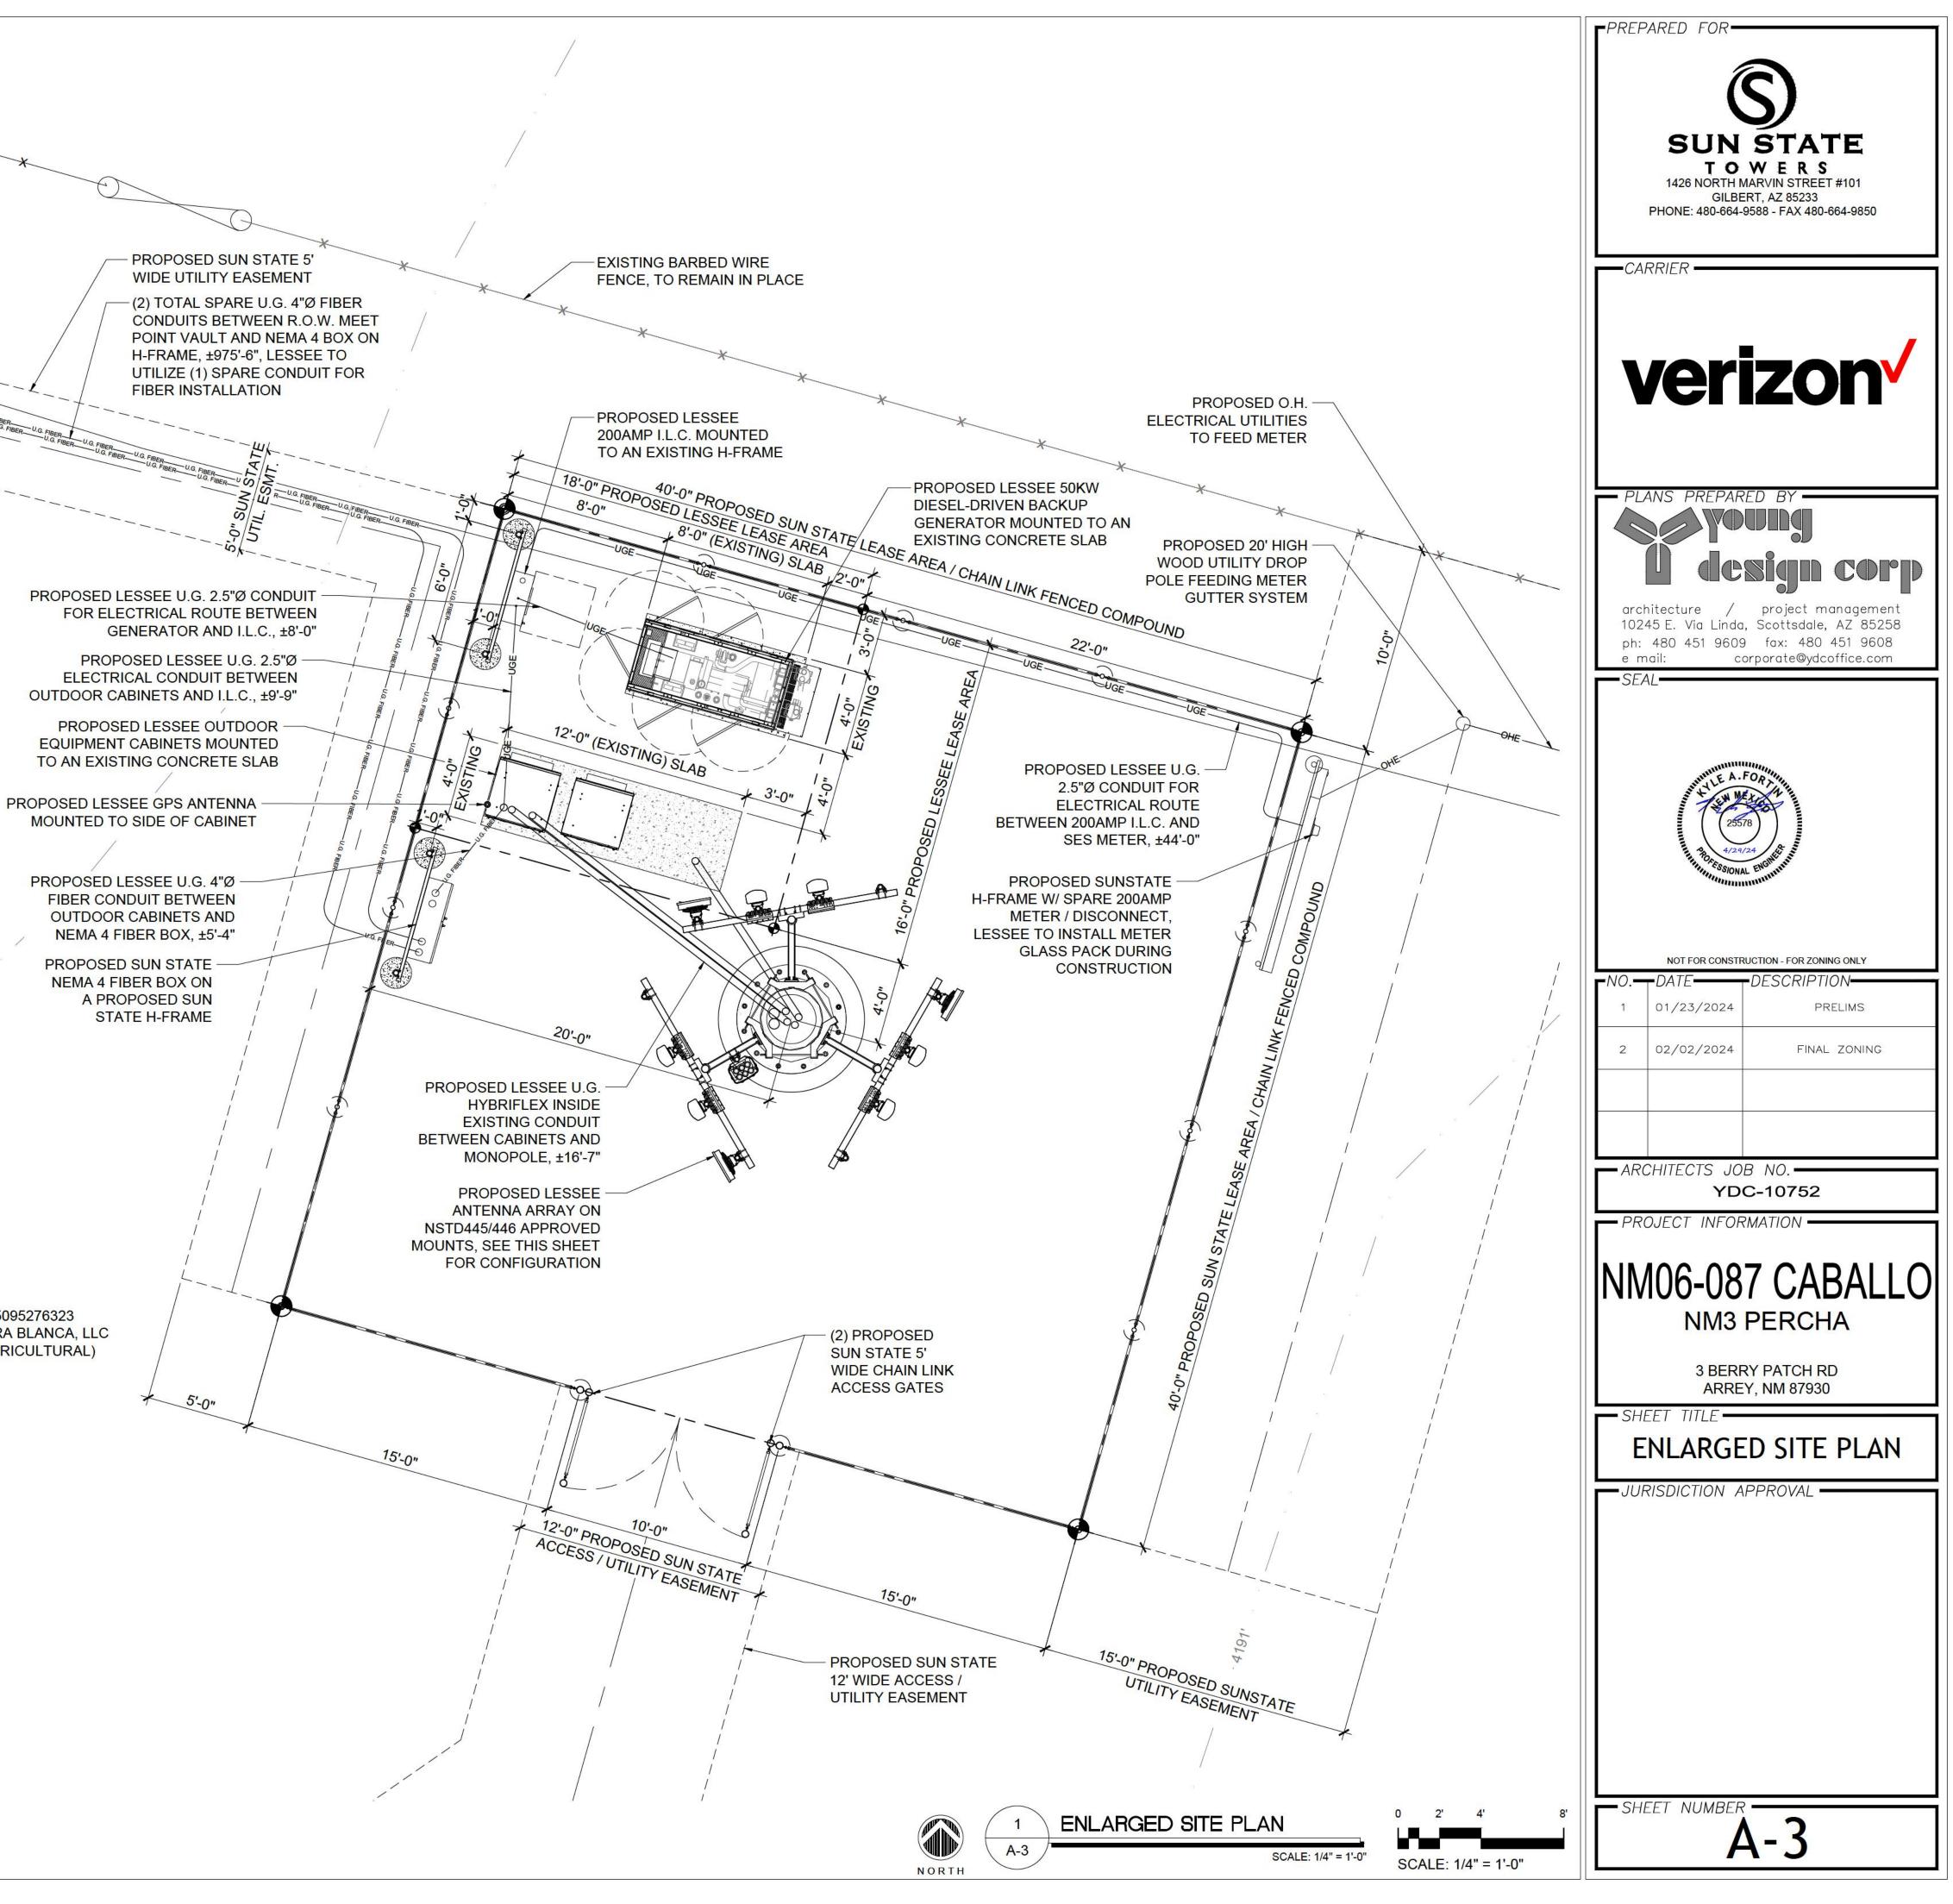

# ALL MEMBERS OF THE PUBLIC WILL BE ABLE TO WATCH AND LISTEN TO THE MEETING VIA: (https://www.facebook.com/profile.php?id=100068317226897) (Local radio KCHS 101.9)

Call to Order: 9:30 AM Public Hearing on Sun State Towers application for a Telecommunications Permit for a New 125' Monopole Tower with Verizon Wireless at 3 Berry Patch Road in Arrey. (Wireless Tower Solutions)

#### VIII. <u>New Business:</u>

- A. Petition for Road Vacation VR24-003 Appointment of John Diamond, Byron Wilson, and Beau Marshall as Freeholders to view the request to vacate Tucker Rd in Winston Townsite, with Jared Bartoo and Cathy Vickers as alternates.
- **B.** Sun State Towers application for a Telecommunications Permit for a New 125' Monopole Tower with Verizon Wireless at 3 Berry Patch Road in Arrey. (Wireless Tower Solutions)
- C. MOU with Catron County Assigning fiscal Agent Responsibilities for County Livestock Loss Authority