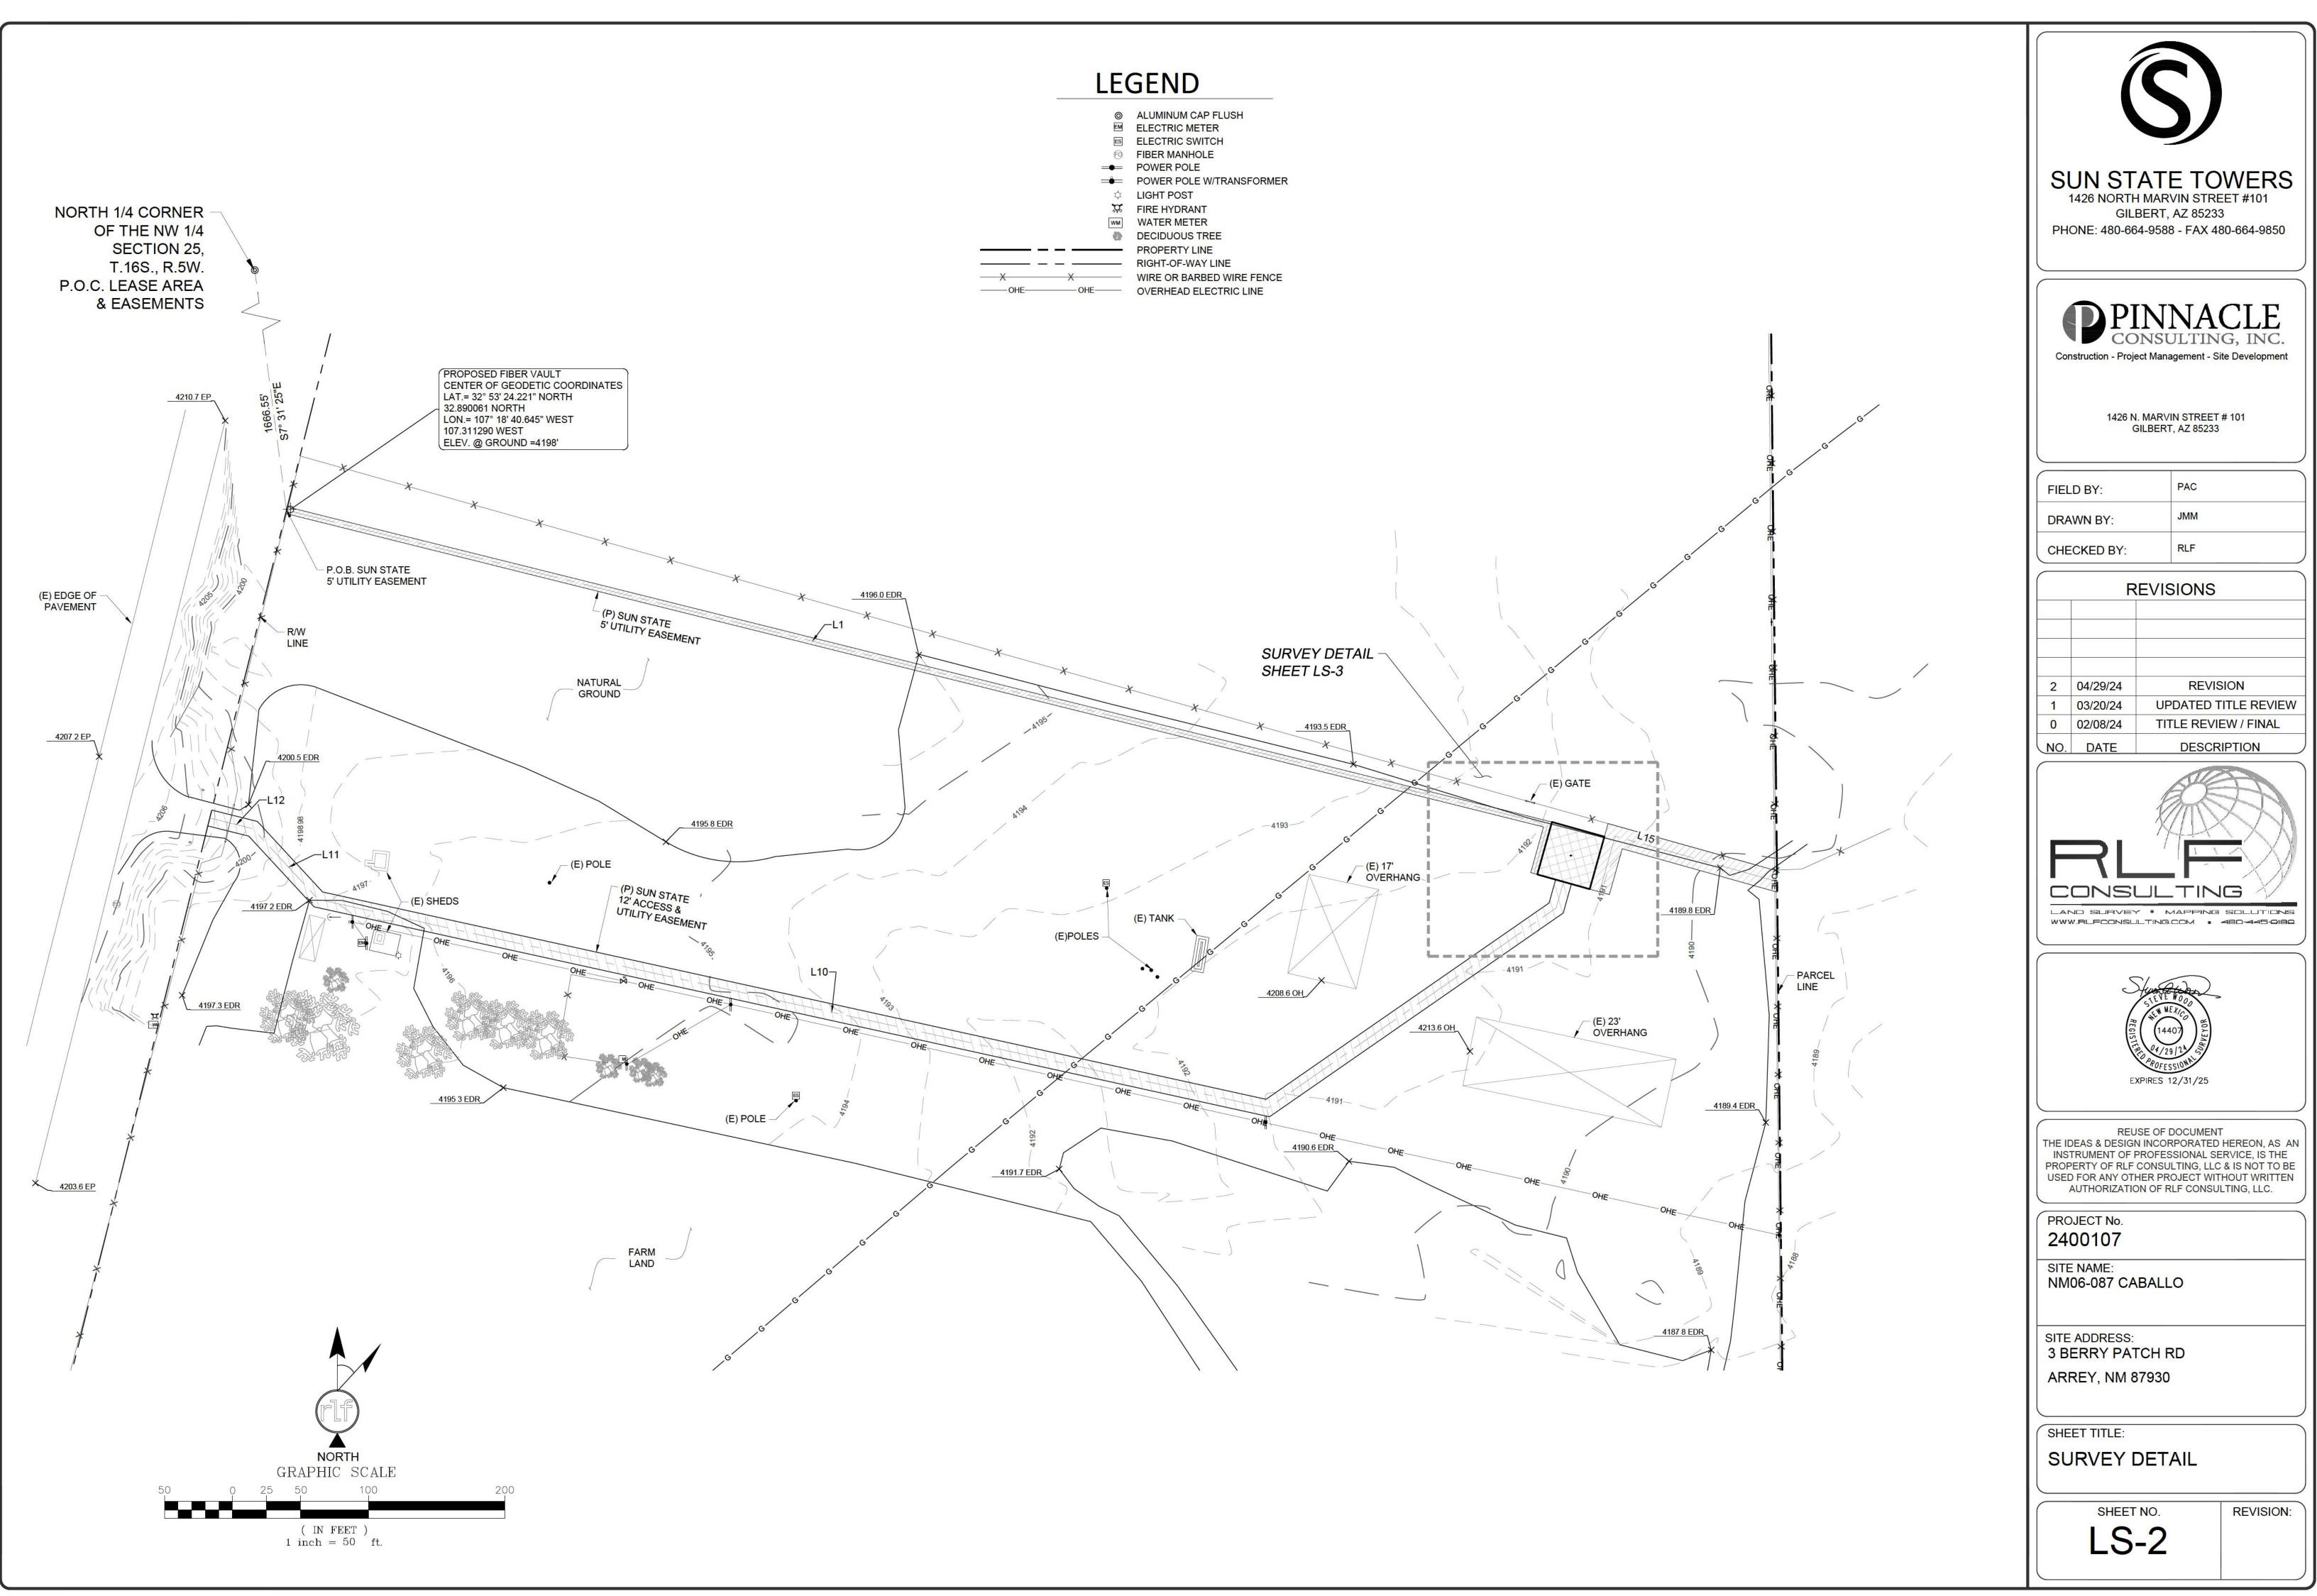

# ALL MEMBERS OF THE PUBLIC WILL BE ABLE TO WATCH AND LISTEN TO THE MEETING VIA: (https://www.facebook.com/profile.php?id=100068317226897) (Local radio KCHS 101.9)

Call to Order: 9:30 AM Public Hearing on Sun State Towers application for a Telecommunications Permit for a New 125' Monopole Tower with Verizon Wireless at 3 Berry Patch Road in Arrey. (Wireless Tower Solutions)

#### VIII. <u>New Business:</u>

- A. Petition for Road Vacation VR24-003 Appointment of John Diamond, Byron Wilson, and Beau Marshall as Freeholders to view the request to vacate Tucker Rd in Winston Townsite, with Jared Bartoo and Cathy Vickers as alternates.
- **B.** Sun State Towers application for a Telecommunications Permit for a New 125' Monopole Tower with Verizon Wireless at 3 Berry Patch Road in Arrey. (Wireless Tower Solutions)
- C. MOU with Catron County Assigning fiscal Agent Responsibilities for County Livestock Loss Authority