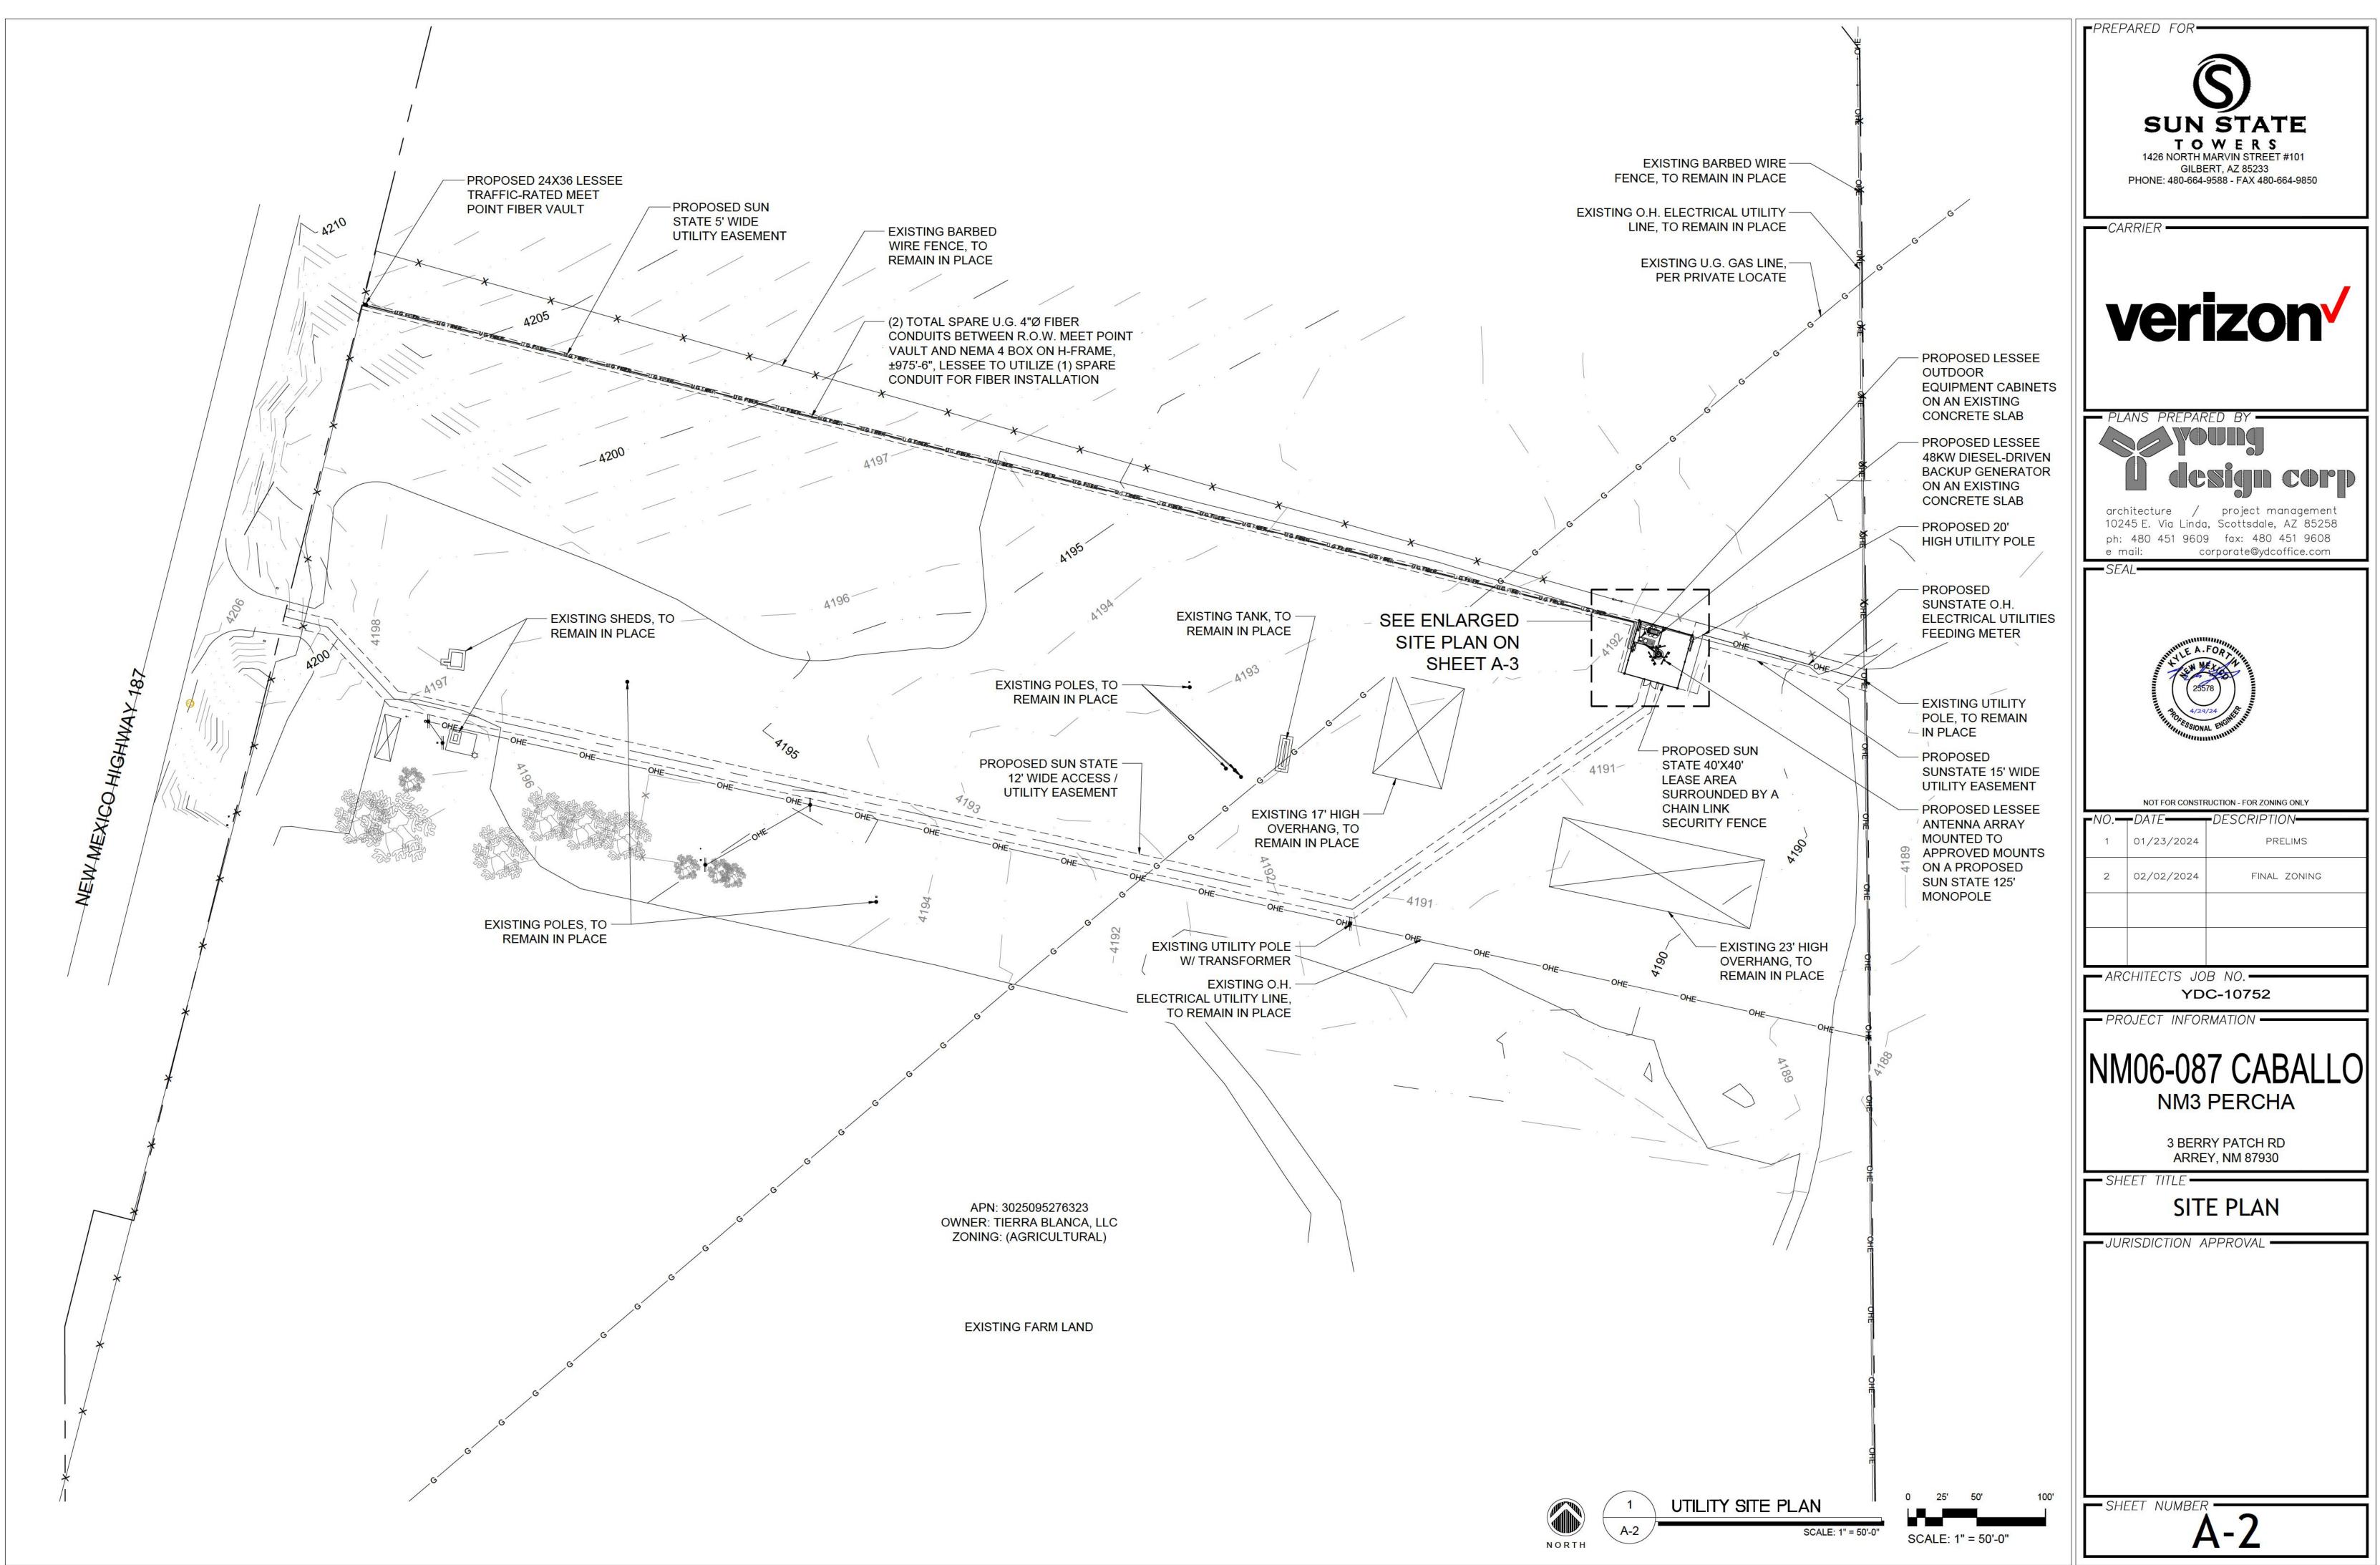

# ALL MEMBERS OF THE PUBLIC WILL BE ABLE TO WATCH AND LISTEN TO THE MEETING VIA: (https://www.facebook.com/profile.php?id=100068317226897) (Local radio KCHS 101.9)

Call to Order: 9:30 AM Public Hearing on Sun State Towers application for a Telecommunications Permit for a New 125' Monopole Tower with Verizon Wireless at 3 Berry Patch Road in Arrey. (Wireless Tower Solutions)

#### VIII. <u>New Business:</u>

- A. Petition for Road Vacation VR24-003 Appointment of John Diamond, Byron Wilson, and Beau Marshall as Freeholders to view the request to vacate Tucker Rd in Winston Townsite, with Jared Bartoo and Cathy Vickers as alternates.
- **B.** Sun State Towers application for a Telecommunications Permit for a New 125' Monopole Tower with Verizon Wireless at 3 Berry Patch Road in Arrey. (Wireless Tower Solutions)
- C. MOU with Catron County Assigning fiscal Agent Responsibilities for County Livestock Loss Authority