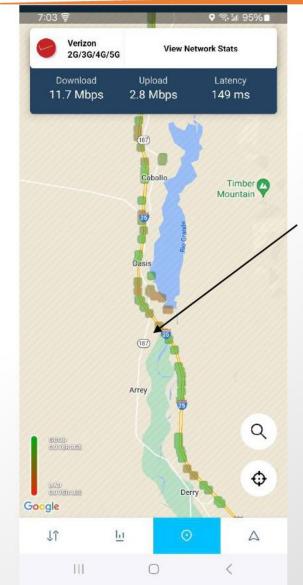

# ALL MEMBERS OF THE PUBLIC WILL BE ABLE TO WATCH AND LISTEN TO THE MEETING VIA: (https://www.facebook.com/profile.php?id=100068317226897) (Local radio KCHS 101.9)

Call to Order: 9:30 AM Public Hearing on Sun State Towers application for a Telecommunications Permit for a New 125' Monopole Tower with Verizon Wireless at 3 Berry Patch Road in Arrey. (Wireless Tower Solutions)

#### VIII. <u>New Business:</u>

- A. Petition for Road Vacation VR24-003 Appointment of John Diamond, Byron Wilson, and Beau Marshall as Freeholders to view the request to vacate Tucker Rd in Winston Townsite, with Jared Bartoo and Cathy Vickers as alternates.
- **B.** Sun State Towers application for a Telecommunications Permit for a New 125' Monopole Tower with Verizon Wireless at 3 Berry Patch Road in Arrey. (Wireless Tower Solutions)
- C. MOU with Catron County Assigning fiscal Agent Responsibilities for County Livestock Loss Authority