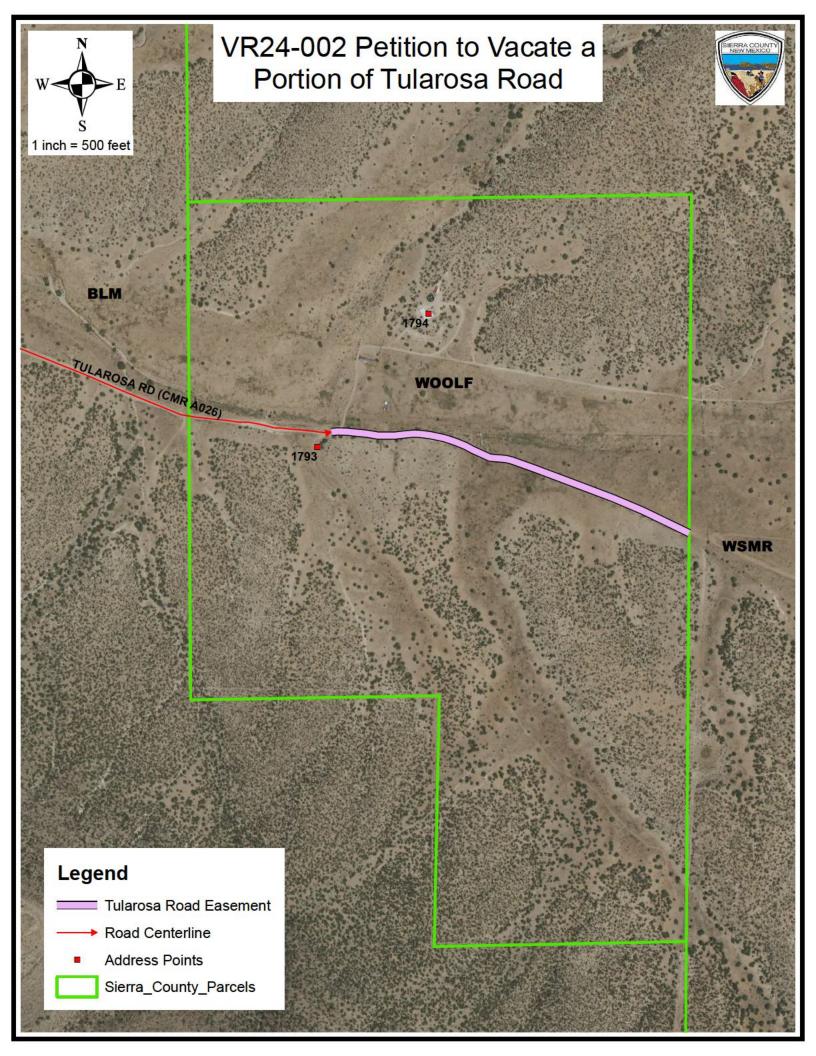

#### VII. <u>Old Business:</u>

**A.** Petition for Road Vacation VR24-002 Appointment of Cathy Vickers, Byron Wilson, and Beau Marshall as Freeholders to view the request to vacate a portion of Tularosa Rd near Engle, with Jared Bartoo as an alternate.