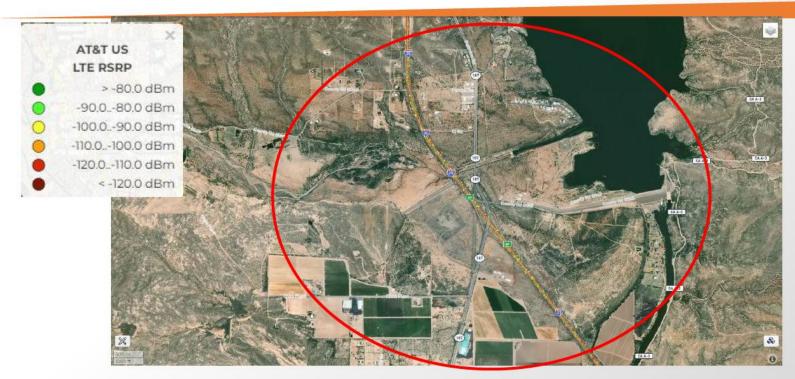

# ALL MEMBERS OF THE PUBLIC WILL BE ABLE TO WATCH AND LISTEN TO THE MEETING VIA: (https://www.facebook.com/profile.php?id=100068317226897) (Local radio KCHS 101.9)

Call to Order: 9:30 AM Public Hearing on Sun State Towers application for a Telecommunications Permit for a New 125' Monopole Tower with Verizon Wireless at 3 Berry Patch Road in Arrey. (Wireless Tower Solutions)

#### VIII. <u>New Business:</u>

- A. Petition for Road Vacation VR24-003 Appointment of John Diamond, Byron Wilson, and Beau Marshall as Freeholders to view the request to vacate Tucker Rd in Winston Townsite, with Jared Bartoo and Cathy Vickers as alternates.
- **B.** Sun State Towers application for a Telecommunications Permit for a New 125' Monopole Tower with Verizon Wireless at 3 Berry Patch Road in Arrey. (Wireless Tower Solutions)
- C. MOU with Catron County Assigning fiscal Agent Responsibilities for County Livestock Loss Authority