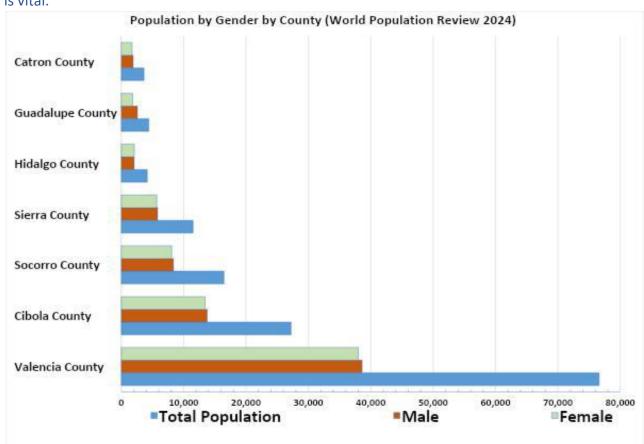

ke model where the central location or "hub" is located in the county with the largest population and resources and the smaller counties are the "spokes", which resemble outlying nodes connected to the hub. This striking difference in population density further supports the pooling of resources through the creation of the ORC to provide the most efficient response to the Opioid epidemic in these Counties.

The data shows that the gender makeup of each County is consistently near a 50/50 ratio which will translate to a balanced approach to services based on gender. Please note that the World Population Review data does not provide separate statistics for transgender and gender non-conforming populations. Ensuring the inclusivity of all gender identities within the seven counties is vital.



#### **County Population by Median Age and Gender**

According to a New Mexico Epidemiology journal, entitled Changes in Drug Overdose Mortality in New Mexico (July 2020), "overall, males have higher rates of overdose death due to heroin, especially in the 25-44 year age group, while females have higher rates of overdose death due to prescription opioids primarily in the 45-64 year range. Five of our seven counties have a median age ranging from late 30s to mid-40s, while the other two counties have a median age ranging from mid-50s to mid-60s. Most of our counties have residents in the high-risk category, according to the data. However, two counties, with older median ages, may require a different approach to addiction prevention and treatment. This different approach to prevention and