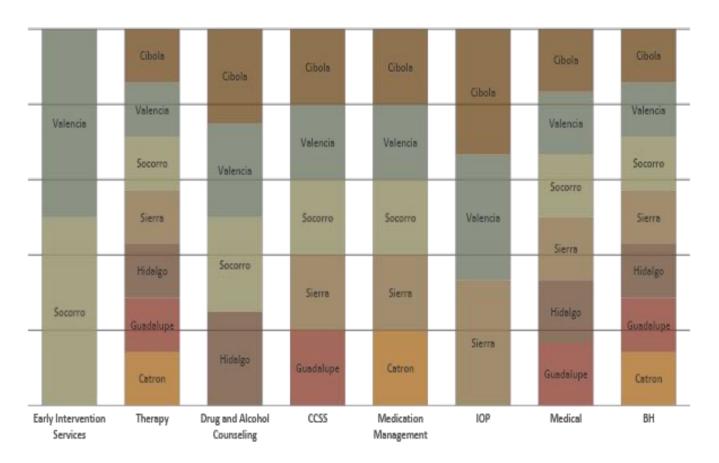

#### V. PRESENTATIONS/REPORTS:

- A. Years of Service awards
- **B.** Department Reports
- C. Flood Commissioner Annual Report- Not present
- D. 2025 Fire Season and Prescribed Fire planned for 2025-Not present