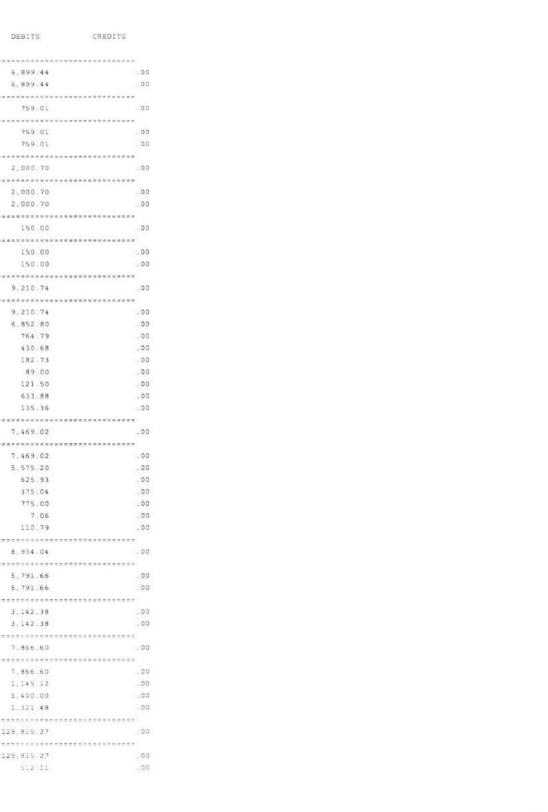

Date: 2/12/25 10 26:09 DISTRIBUTION RESOLUTION NO. 2025-16

DEBITS CREDITS

| ** GRAND TOTAL ** |                                         | 1.937.685.71 |       |
|-------------------|-----------------------------------------|--------------|-------|
|                   |                                         |              |       |
| **TOTAL           | GENERAL.                                | 1.010.633.32 | .3    |
|                   | GENERAL                                 |              |       |
| **DEPT            | TREASIDER                               | 00           | 441.6 |
| 401-0 -1260       | REFUNDS / REIMBURSEMENTS                | .00          | 441.6 |
|                   | REFUNDS / REIMBURSEMENTS                |              |       |
| **DEPT            | COMMISSIONERS                           | 438,980.98   |       |
| 401-00-2001       | ELECTED OFFICIAL'S SALARY               | 7,820.69     |       |
| 401-00-2007       | FICA MATCH-7.65%                        | 597.21       |       |
| 401-00-2221       | TELEPHONE/MAINTENANCE/UPGRADE           | 1,605.56     | - 4   |
| 401-00-2333       | COMPUTER DATA/INTERNET                  | 10,903.66    |       |
| 401-00-2660       | GROUP INSURANCE MATCH 90%               | 89.72        |       |
| 401-00-2665       | MULTI-LINE INSURANCE                    |              |       |
|                   |                                         | 189,032.00   |       |
| 401-00-2666       | RISK MGM/LAW ENFORC LIABILITY           | 200,537.00   | - 1   |
| 401-00-2771       | PROFESSIONAL/LEGAL SERVICES             | 8,793.75     | = 1   |
| 401-00-2901       | LITIGATION                              | 19,601.39    | -1    |
|                   |                                         |              |       |
| **DEPT            | ADMINISTRATION                          | 103,949.53   | _ (   |
| 401-01-2002       | PULL-TIME SALARIES                      | 75,686.77    | -     |
| 401-01-2006       | PERA MATCH 11.30%                       | 8,309.48     |       |
| 401-01-2007       | FICA MATCH-7.65%                        | 5,039.17     |       |
| 401-01-2115       | REGISTRATION FEES                       | 650.00       |       |
| 401-01-2220       | POSTAGE                                 | 269.87       |       |
| 401-01-2221       | TELEPHONE/MAINTENANCE/UPGRADE           | 163.49       |       |
| 401-01-2222       | PRINTING & PUBLISHING                   | 429.07       |       |
| 401-01-2225       | SUPPLIES                                | 521.18       |       |
| 401-01-2333       | COMPUTER DATA/INTERNET                  | 4,916.50     |       |
| 401-01-2660       | GROUP INSURANCE MATCH 90%               | 6,018.06     |       |
| 401-01-2662       | RETIREE INSURANCE                       | 1,539.36     |       |
| 401-01-2898       | EQUIPMENT LEASE                         | 406.58       | -     |
|                   |                                         |              |       |
| **DEPT            | FACILITIES MANAGEMENT                   | 56,484.79    | 100   |
| 401-02-2002       | FULL-TIME SALARIES                      | 23,348.09    | -1    |
| 401-02-2006       | PERA MATCH 11.30%                       | 2,607.05     | -     |
| 401-02-2007       | FICA MATCH-7.65%                        | 1,547.59     | 1     |
| 401-02-2106       | CONTRACT SERVICES                       | 5,647.44     |       |
| 401-02-2116       | UNIFORM ALLOWANCE                       | 603.07       |       |
| 401-02-2221       | TELEPHONE/MAINTENANCE/UPGRADE           | 131.14       |       |
| 401-02-2225       | SUPPLIES                                | 1,173.76     |       |
| 401-02-2333       | COMPUTER DATA/INTERNET                  | 54.19        | 140   |
| 401-02-2441       | FUEL                                    | 410.19       | 92    |
| 401-02-2550       | BUILDING REPAIRS/MAINTENANCE            | 1,916.93     |       |
| 401-02-2552       | UTILITIES                               | 17,851.91    |       |
| 401-02-2660       | GROUP INSURANCE MATCH 90%               | 730.66       |       |
| 401-02-2662       | RETIREE INSURANCE                       | 462.77       |       |
|                   | *************************************** |              |       |
| * * DEPT          | OFFICE OF COUNTY CLERK                  | 43,513.68    |       |
| 401-04-2001       | ELECTED OFFICIAL'S SALARY               | 8,739.03     |       |
| 401-04-2002       | FULL-TIME SALARIES                      | 22,123.20    |       |
| 401-04-2006       | PERA MATCH 11.30%                       | 2,900.01     |       |
| 401-04-2007       | FICA MATCH-7.65%                        | 2,060.81     |       |
| 401-04-2110       | PER DIEM                                | 195.36       |       |
| 401-04-2220       | POSTAGE                                 | 287.25       |       |
| 401-04-2221       | TELEPHONE/MAINTENANCE/UPGRADE           | 283.14       |       |
| 401-04-2333       | COMPUTER DATA/INTERNET                  | 121 50       |       |
| 401-04-2533       | GROUP INSURANCE MATCH 90%               | 6,290.10     |       |
| 401-04-2662       | RETIREE INSURANCE                       | 513.28       |       |
|                   |                                         |              |       |