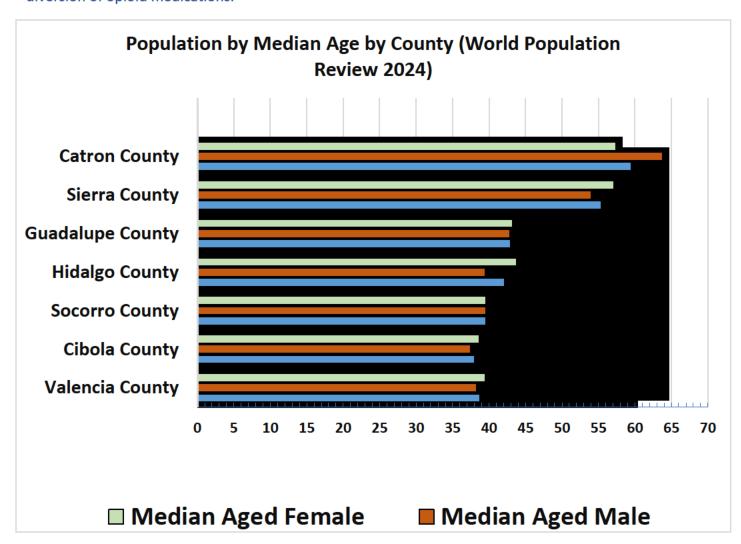

while females have higher rates of overdose death due to prescription opioids primarily in the 45-64 year range. Five of our seven counties have a median age ranging from late 30s to mid-40s, while the other two counties have a median age ranging from mid-50s to mid-60s. Most of our counties have residents in the high-risk category, according to the data. However, two counties, with older median ages, may require a different approach to addiction prevention and treatment. This different approach to prevention and treatment was also clearly identified during Community Listening groups conducted in Catron County. Community members emphasized the need for improved prevention measures for family members caring for hospice patients, specifically addressing the diversion of opioid medications.



#### **County Population by Race**

When we review the racial demographics, we see that four (4) of the counties identify as predominantly Hispanic, two counties identify as predominantly White, and one county identifies as predominantly American Indian, which further informs the ORC focus in regard to the provision of culturally informed services within each County overlay.

The ORC must ensure that the prevention and treatment strategies implemented in our seven-county collaboration take into account the distinct cultural needs that may vary county to county. To ensure our prevention and treatment strategies are culturally informed, the ORC may need to seek consultation from community leaders and organizations. These consultations can provide valuable insights and guidance to help us a