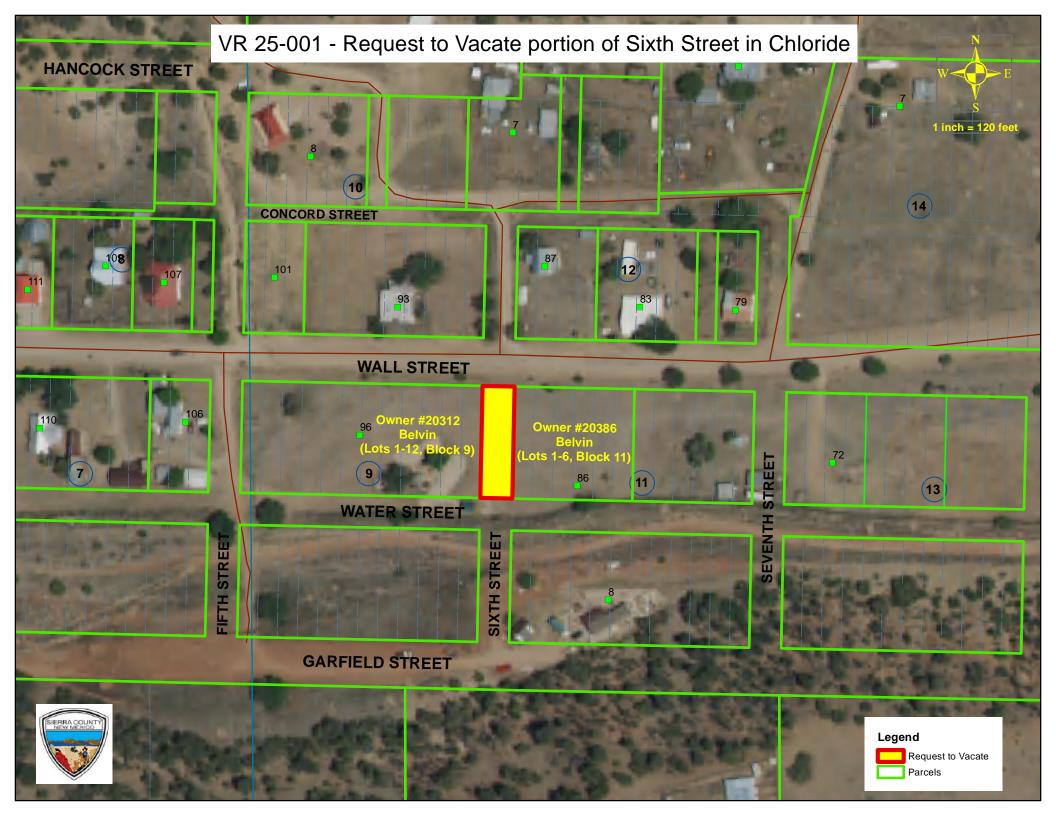

#### VIII. <u>New Business:</u>

- **A.** Petition for Road Vacation VR25-001: Appointment of John Diamond, Ronnie Chavez and Beau Marshall as Freeholders to view the Request to Vacate a Portion of Sixth Street in the Townsite of Chloride, with Bruce Swingle as an Alternate
- **B.** Solicitation of Letters of Interest for Non-Governmental Organization and Livestock Representative Appointment to the County Livestock Loss Authority