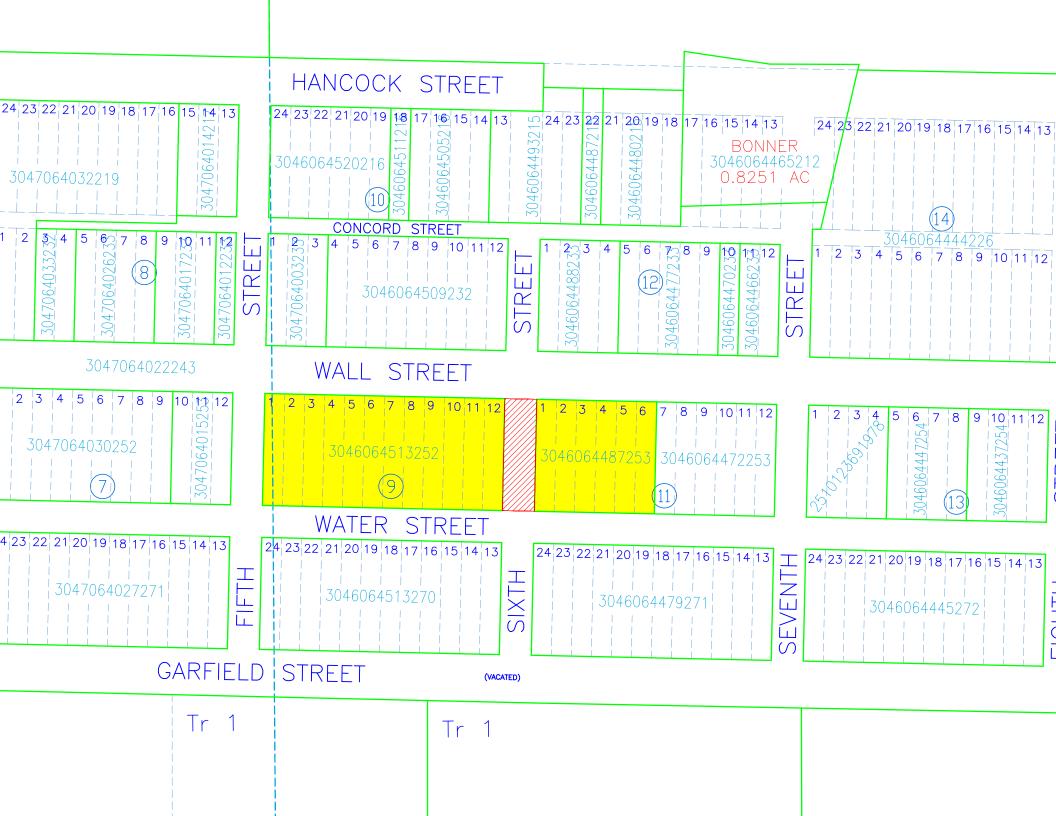

#### VIII. <u>New Business:</u>

- **A.** Petition for Road Vacation VR25-001: Appointment of John Diamond, Ronnie Chavez and Beau Marshall as Freeholders to view the Request to Vacate a Portion of Sixth Street in the Townsite of Chloride, with Bruce Swingle as an Alternate
- **B.** Solicitation of Letters of Interest for Non-Governmental Organization and Livestock Representative Appointment to the County Livestock Loss Authority