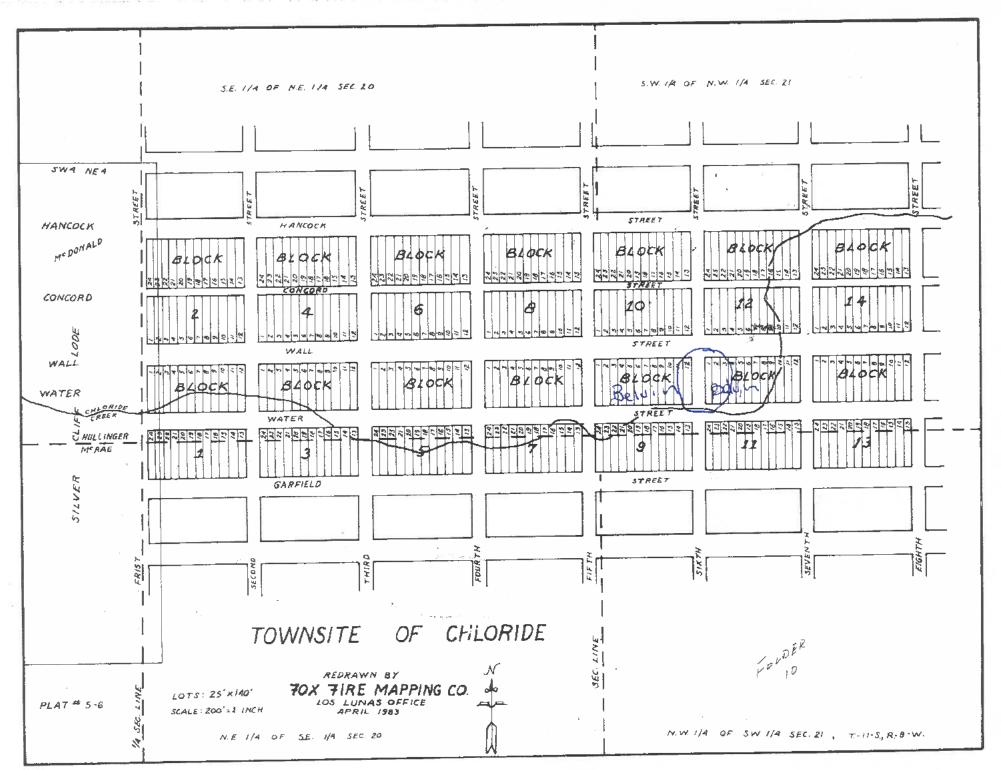

#### VIII. <u>New Business:</u>

- **A.** Petition for Road Vacation VR25-001: Appointment of John Diamond, Ronnie Chavez and Beau Marshall as Freeholders to view the Request to Vacate a Portion of Sixth Street in the Townsite of Chloride, with Bruce Swingle as an Alternate
- **B.** Solicitation of Letters of Interest for Non-Governmental Organization and Livestock Representative Appointment to the County Livestock Loss Authority