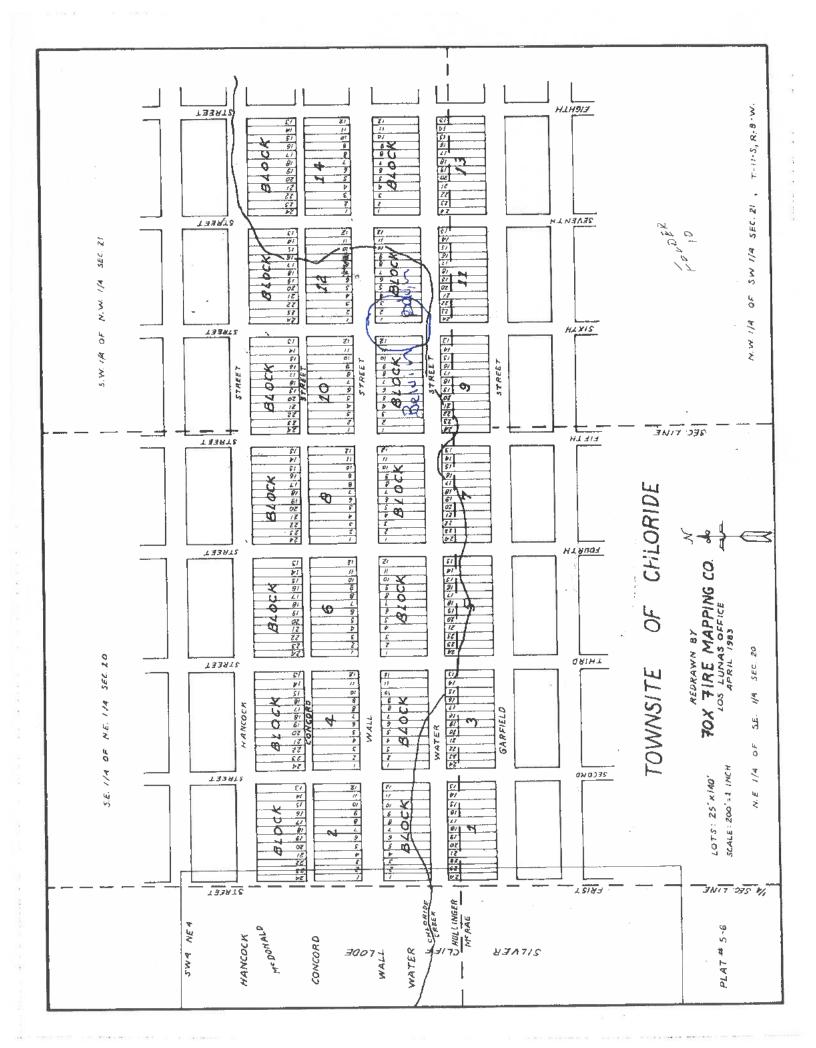

VII. OLD BUSINESS:

VIII. NEW BUSINESS:

Sierra County Commission Regular Meeting April 22, 2025 Page 3

A. Petition for Road Vacation VR25-001: Appointment of John Diamond, Ronnie Chavez, and Beau Marshall as Freeholders to view the request to vacate a portion of Sixth Street in the Townsite of Chloride, with Bruce Swingle as an alternate

Commissioner Hopkins MOVED to approve the Petition for Road vacation as presented. Commission Vice Chair Paxon SECONDED the motion. Motion carried with Commissioner Districts 1-2-3 voting yes

B. Solicitation of letters of interest for non-governmental organization and livestock representative appointment to the County Livestock Loss Authority.