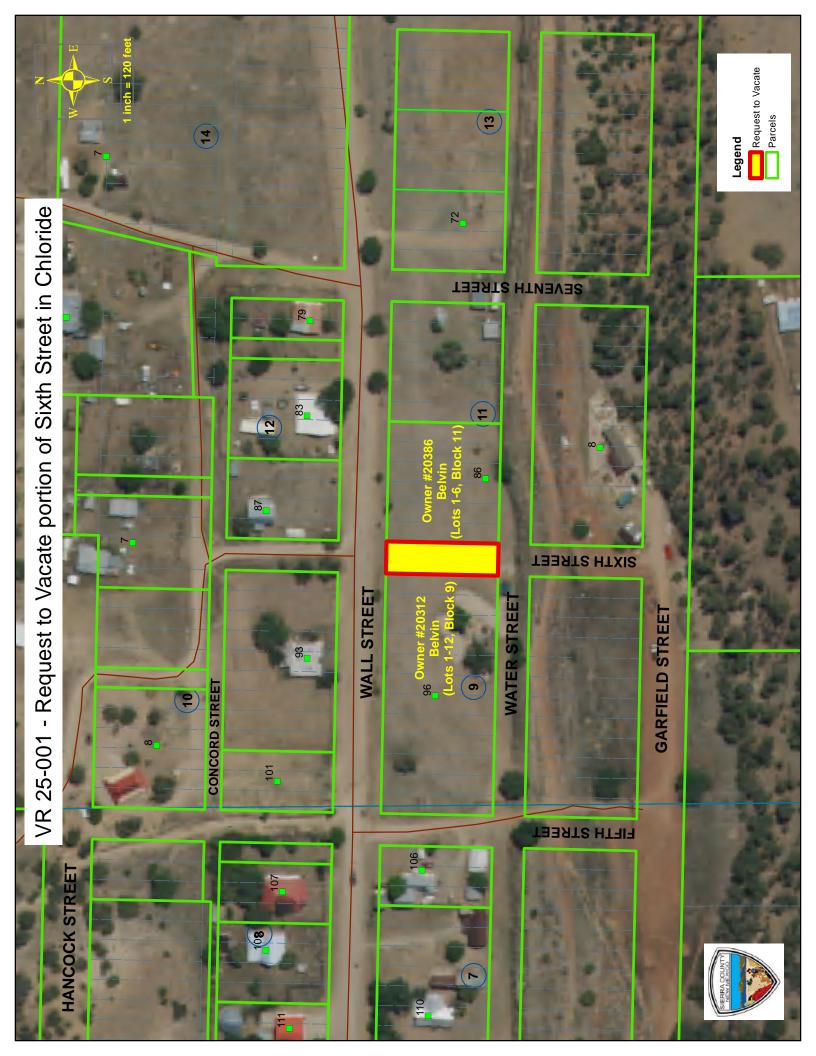

VII. OLD BUSINESS:

VIII. NEW BUSINESS:

Sierra County Commission Regular Meeting April 22, 2025 Page 3

A. Petition for Road Vacation VR25-001: Appointment of John Diamond, Ronnie Chavez, and Beau Marshall as Freeholders to view the request to vacate a portion of Sixth Street in the Townsite of Chloride, with Bruce Swingle as an alternate

Commissioner Hopkins MOVED to approve the Petition for Road vacation as presented. Commission Vice Chair Paxon SECONDED the motion. Motion carried with Commissioner Districts 1-2-3 voting yes

B. Solicitation of letters of interest for non-governmental organization and livestock representative appointment to the County Livestock Loss Authority.