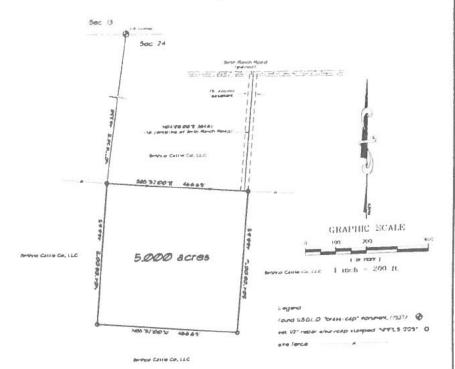

OUNTY OF SIERRA

The foregoing instrument was acknowledged before me on this 25 day of June, 2025 by Twister Smith, as Co-Managing Member of Smithco Cattle Co. LLC.

BERNADETTE BIERNER Notary Public - State of New Mexico Commission # 1122898 My Comm. Expires Aug 26, 2026

Benacte Sierner

STATE OF NEW MEXICO COUNTY OF SIERRA

The foregoing instrument was acknowledged before me on this and day of June, 2025 by Henry Brett Smith, as Co-Managing Member of Smithco Cattle Co. LLC.

BERNADETTE BIERNER Notary Public - State of New Mexico Commission # 1122898 My Comm. Expires Aug 26, 2026

TITLE OF OFFICE:

# **EXHIBIT A**

#### BOUNDARY SURVEY PLAT

of a 5000 acres tract of land in the SWI/4 NEI/4 and the SEI/4 NWI/4 of Section 74 Township 15 South Range 5 West, NITPM. Sierra County. New Maxico



This tract is subject to easements, restrictions and reservations of record

The tract shown hereon is locations within the boundaries of Florid Zone  $\mathcal C$ , "area of should floriding"

The hereon described Vaci does not constitute a subdivision as destined in the Seria County Subdivision Regulations, Ordinance No. 8 db1 Fedopsed habitury. 16, 2001, and that the chinaces of land to being filled under the Claim of Exemption No. 1. The division of land to omiste a pancel that is sold or constant as a gift to an investigate family sember.

Basis of bearings is NG664 Datum Geoclatic North in ground distances based on diffs observation

the cireung scale to cletereine necessements shen not labeled

ACIONOGLEDGEMENT

I the undersigned owner of the hereon clear/fixed property do hereby