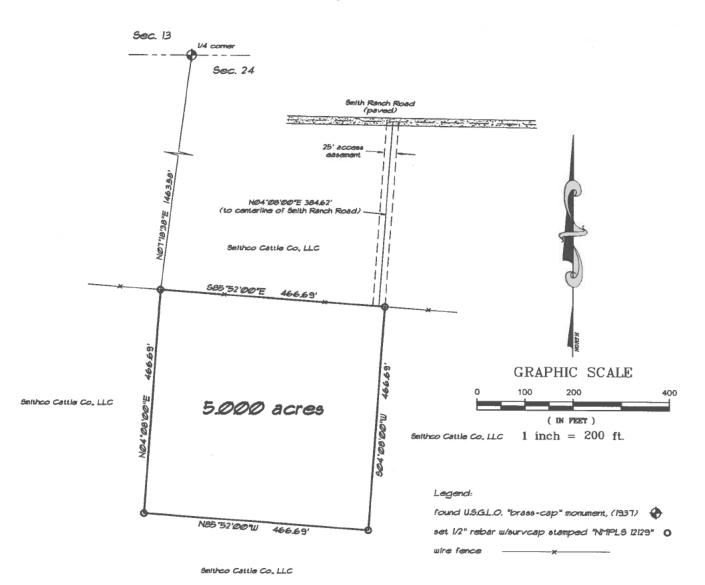

3, 1956.)

May 8, 2025

#### Chaparral Surveying, LLC

Professional Land Surveying

PO Box 679 Bhipheni Buste, Hess Plantco 87906

This is so certify this it as a registered Professional Land Burvagor this vite jobs to prepared Pros entered for notice of high an area produced by an under the general vites the control of the properties that the control of the professional professio

INDEXING INPONMATION FOR COUNTY CLERK Smithco Cattle Co., LLC (10791)
Section 24
Township 15 South, Range 5 West, NMPM

SIERRA COUNTY, NM AMY WHITEHEAD, COUNTY CLERK 202501499 Bock 145 Page 3151 3 of 3 06/25/2025 01:30:08 PM BY ASHLEYG

# BOUNDARY SURVEY PLAT

of a 5,000 acre tract of land in the SWI/4 NEI/4 and the SEI/4 NWI/4 of Section 24, Township 15 South, Range 5 West, N.M.P.M., Sierra County, New Mexico



#### Notes:

This tract is subject to easements, restrictions and reservations of record

The tract shown hereon is located within the boundaries of Flood Zone C, "area of minimal flooding"

The hereon described tract does not constitute a subdivision as defined in the Sierra County Subdivision Regulations, Ordinance No. 11-00T, (adopted February 16, 2012), and that this division of land is being filed under the Claim of Exemption No. 7, "The division of land to create a parcel that is sold or donated as a gift to an immediate family member..."

Basis of bearings is WG584 Datum, Geodetic North in ground distances based on GPS observation

Use drawing scale to determine measurements when not labeled

#### **ACKNOWLEDGEMENT**

I the undersigned owner of the hereon described property do her